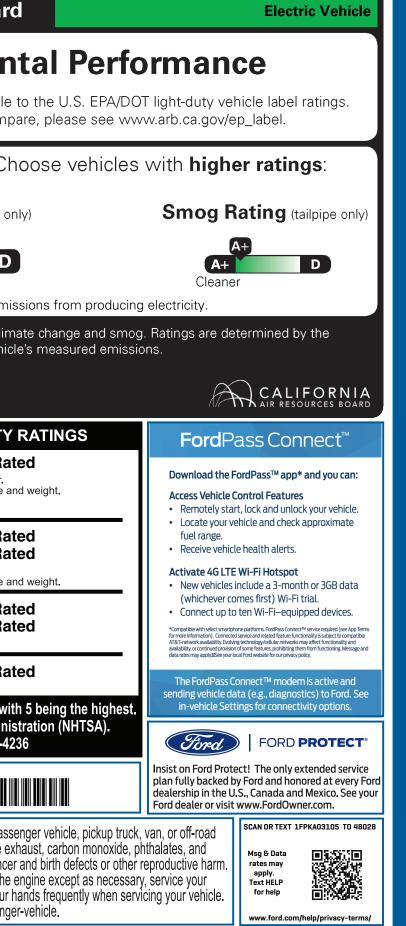

| KAN-000555 99                                                                                                                                                                                                                               | 71C 095 7B X X   LABL ADJ COV PRCS                                                                                                                                                                                                                                                                                                                                                                                                                                                                                                                                                                                                                                                                                                                                                                                                                                                                                                                                                                                                                                                                                                                                                                                                                                                                                                                                                                                                                                                                                                                                                                                                                                                                                                                                                                                                                                                                                                                                                                                                                                                                                                                                                                                                                                                                                                                                                                                                                                                                                | B10 RAMP BUMP <b>1FTBW9CK6</b>                                                                                                                                                                                                                                                                                                                             | KA03105 TRANSIT                                                                                                                                                                                                                                                                                                               | MAIL                                                                                                                                       | 01<br>239                                                                                                    |
|---------------------------------------------------------------------------------------------------------------------------------------------------------------------------------------------------------------------------------------------|-------------------------------------------------------------------------------------------------------------------------------------------------------------------------------------------------------------------------------------------------------------------------------------------------------------------------------------------------------------------------------------------------------------------------------------------------------------------------------------------------------------------------------------------------------------------------------------------------------------------------------------------------------------------------------------------------------------------------------------------------------------------------------------------------------------------------------------------------------------------------------------------------------------------------------------------------------------------------------------------------------------------------------------------------------------------------------------------------------------------------------------------------------------------------------------------------------------------------------------------------------------------------------------------------------------------------------------------------------------------------------------------------------------------------------------------------------------------------------------------------------------------------------------------------------------------------------------------------------------------------------------------------------------------------------------------------------------------------------------------------------------------------------------------------------------------------------------------------------------------------------------------------------------------------------------------------------------------------------------------------------------------------------------------------------------------------------------------------------------------------------------------------------------------------------------------------------------------------------------------------------------------------------------------------------------------------------------------------------------------------------------------------------------------------------------------------------------------------------------------------------------------|------------------------------------------------------------------------------------------------------------------------------------------------------------------------------------------------------------------------------------------------------------------------------------------------------------------------------------------------------------|-------------------------------------------------------------------------------------------------------------------------------------------------------------------------------------------------------------------------------------------------------------------------------------------------------------------------------|--------------------------------------------------------------------------------------------------------------------------------------------|--------------------------------------------------------------------------------------------------------------|
|                                                                                                                                                                                                                                             | CLE DESCRIPTION<br>TRANSIT<br>2023 350 MR CARGO RWD B<br>148" WHEELBASE<br>ELECTRIC MOTOR<br>1-SPEED TRANSMISSION                                                                                                                                                                                                                                                                                                                                                                                                                                                                                                                                                                                                                                                                                                                                                                                                                                                                                                                                                                                                                                                                                                                                                                                                                                                                                                                                                                                                                                                                                                                                                                                                                                                                                                                                                                                                                                                                                                                                                                                                                                                                                                                                                                                                                                                                                                                                                                                                 | OXFORD WHIT<br>INTERIOR                                                                                                                                                                                                                                                                                                                                    | PK A03105                                                                                                                                                                                                                                                                                                                     |                                                                                                                                            | esources Board<br>vironmen                                                                                   |
| STANDARD EQUIPMENT INCLUDED A<br>EXTERIOR<br>• BODY SIDE MOLDINGS - BLACK<br>• BUMPERS - CARBON BLACK<br>• FULL SIZE SPARE TIRE/WHEEL<br>• GRILLE - THREE BAR W/<br>CHROME SURROUND<br>• HEADLAMP COURTESY DELAY<br>• WIPERS - RAIN-SENSING | AT NO EXTRA CHARGE<br>INTERIOR<br>• AIR CONDITIONING<br>• ASSIST HANDLES - A-PILLAR<br>• CENTER CONSOLE<br>• INTERIOR LIGHTING - LED<br>• LOCKING GLOVE BOX<br>• POWERPOINT - 12V (FRONT)<br>• ROTARY GEAR SHIFT DIAL<br>• STEERING - TILT/TELESCOPIC                                                                                                                                                                                                                                                                                                                                                                                                                                                                                                                                                                                                                                                                                                                                                                                                                                                                                                                                                                                                                                                                                                                                                                                                                                                                                                                                                                                                                                                                                                                                                                                                                                                                                                                                                                                                                                                                                                                                                                                                                                                                                                                                                                                                                                                             | FUNCTIONAL<br>• AUTO HIGH-BEAM HEADLAMPS<br>• ELECTRONIC PWR ASST STEER<br>• FORWARD COLLISION WARNING<br>• HILL START ASSIST<br>• LANE-KEEPING SYSTEM<br>• POST-COLLISION BRAKING<br>• PRE-COLLISION BRAKING<br>• PRE-COLLISION ASSIST W/AEB<br>• REAR VIEW CAMERA<br>W/ TRAILER HITCH ASSIST<br>• SIDE-WIND STABILIZATION<br>• SYNC®4 W/EVR & 12" SCREEN | SAFETY/SECURITY<br>• 3 POINT SAFETY BELTS<br>• ADVANCETRAC <sup>™</sup> WITH RSC®<br>• AIRBAGS ⊠ FRONT, SIDE AND<br>SAFETY CANOPY® SYSTEM<br>• BRAKES - 4WHEEL DISC W/ABS<br>• SECURILOCK® ANTI-THEFT SYS<br>• SOS POST-CRASH ALERT SYS <sup>™</sup><br>• TIRE PRESSURE MONIT SYS<br>WARRANTY<br>• 3YR/36,000 BUMPER / BUMPER | For inform<br>Protect the                                                                                                                  | not directly comparable<br>nation on how to compa<br>environment. Ch<br>as Rating (tailpipe on               |
| INCLUDED ON THIS VEHICLE<br>OPTIONAL EQUIPMENT/OTHER<br>PREFERRED EQUIPMENT PKG.101A<br>ELECTRIC MOTOR<br>1-SPEED TRANSMISSION<br>ELECTRIC AXLE<br>FRONT LICENSE PLATE BRACKET<br>9500# GVWR PACKAGE<br>SHIP-THRU ADRIAN STEEL              | (MSRP)<br>NO CHARGE<br>NO |                                                                                                                                                                                                                                                                                                                                                            | \$52,995.<br>NS/OTHER 555.<br>LE & OPTIONS/OTHER 53,550.                                                                                                                                                                                                                                                                      | GOVERNMENT 5-STAR SAFETY<br>Overall Vehicle Score Not Rat                                                                                  |                                                                                                              |
| 50 STATE EMISSIONS<br>ELEC AIR TEMP CONTROL<br>SYNC 4 AM/FM BLUETOOTH<br>ADAPTIVE CRUISE CONTROL<br>HIGH RES REAR VIEW CAMERA<br>SRW - STEEL W/ SILVER COVER                                                                                |                                                                                                                                                                                                                                                                                                                                                                                                                                                                                                                                                                                                                                                                                                                                                                                                                                                                                                                                                                                                                                                                                                                                                                                                                                                                                                                                                                                                                                                                                                                                                                                                                                                                                                                                                                                                                                                                                                                                                                                                                                                                                                                                                                                                                                                                                                                                                                                                                                                                                                                   |                                                                                                                                                                                                                                                                                                                                                            |                                                                                                                                                                                                                                                                                                                               | FrontalDriveCrashPassBased on the risk of injury in a<br>Should ONLY be compared toSideFront                                               | senger Not Rat<br>a frontal impact.<br>o other vehicles of similar size an<br>t seat Not Rat<br>seat Not Rat |
|                                                                                                                                                                                                                                             | RAMP ONE                                                                                                                                                                                                                                                                                                                                                                                                                                                                                                                                                                                                                                                                                                                                                                                                                                                                                                                                                                                                                                                                                                                                                                                                                                                                                                                                                                                                                                                                                                                                                                                                                                                                                                                                                                                                                                                                                                                                                                                                                                                                                                                                                                                                                                                                                                                                                                                                                                                                                                          |                                                                                                                                                                                                                                                                                                                                                            |                                                                                                                                                                                                                                                                                                                               | Rollover<br>Based on the risk of rollover in<br>Star ratings range from 1 to<br>Source: National High<br>www.sa                            | Not Rat                                                                                                      |
|                                                                                                                                                                                                                                             | CM5A<br>RAMP TWO                                                                                                                                                                                                                                                                                                                                                                                                                                                                                                                                                                                                                                                                                                                                                                                                                                                                                                                                                                                                                                                                                                                                                                                                                                                                                                                                                                                                                                                                                                                                                                                                                                                                                                                                                                                                                                                                                                                                                                                                                                                                                                                                                                                                                                                                                                                                                                                                                                                                                                  | #:<br>71 Сезе од 2 Ford Credit                                                                                                                                                                                                                                                                                                                             | MSRP \$55,345.00<br>Whether you decide to lease or finance yo<br>vehicle, you'll find the choices that are rig<br>for you. See your dealer for details or visit<br>www.ford.com/finance.                                                                                                                                      | ht WARNING: Operating, se vehicle can expose you to                                                                                        | ervicing and maintaining a passe                                                                             |
|                                                                                                                                                                                                                                             | State and Local taxes are not                                                                                                                                                                                                                                                                                                                                                                                                                                                                                                                                                                                                                                                                                                                                                                                                                                                                                                                                                                                                                                                                                                                                                                                                                                                                                                                                                                                                                                                                                                                                                                                                                                                                                                                                                                                                                                                                                                                                                                                                                                                                                                                                                                                                                                                                                                                                                                                                                                                                                     | to the Federal Automobile<br>Basoline, License, and Title Fees,                                                                                                                                                                                                                                                                                            | BX X 315 000555 07 26 23                                                                                                                                                                                                                                                                                                      | lead, which are known to the Sta<br>To minimize exposure, avoid bre<br>vehicle in a well-ventilated area<br>For more information go to www | ate of California to cause cancer<br>eathing exhaust, do not idle the e                                      |