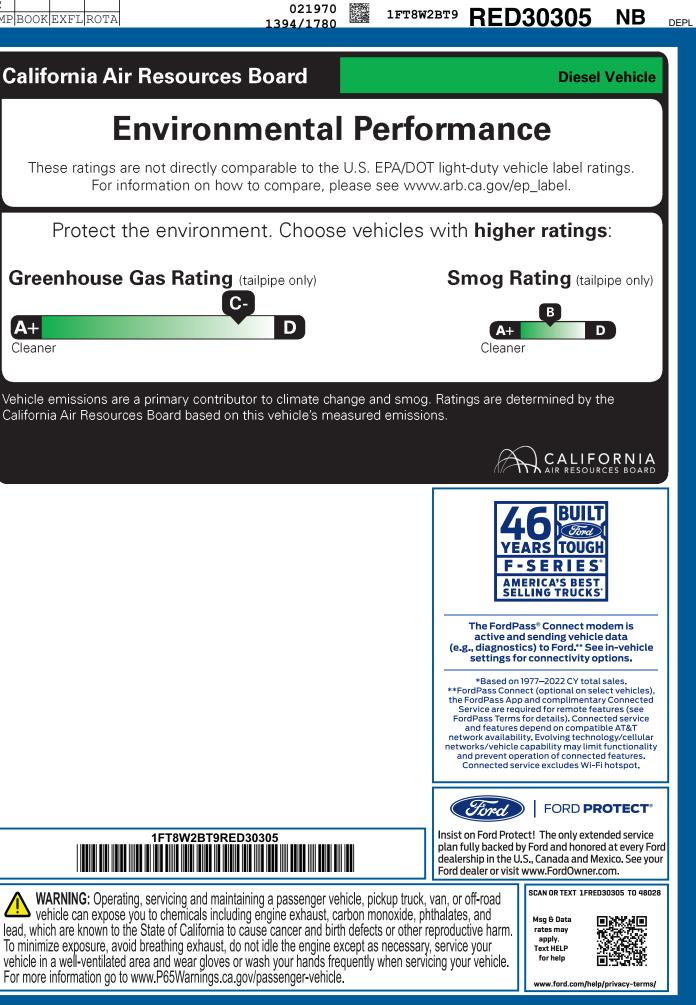

ford.com

**SUPER DUTY** 

2024 F250 SRW 4X4 CREW CAB LARIAT 160" WB STYLESIDE 6.7L POWER STROKE V8 DIESEL

**10-SPEED AUTO TORQSHIFT** 

**RE D30305** 

**EXTERIOR** 

INTERIOR

DARKENED BRONZE

**BLACK ONYX LEATHER** 





RAIL

52-6165 O/T 2

ITEM #:

This label is affixed pursuant to the Federal Automobile

State and Local taxes are not included. Dealer installed

Information Disclosure Act. Gasoline, License, and Title Fees,

options or accessories are not included unless listed above.

**BAMP TWO** 

Whether you decide to lease or finance your (I'ord) vehicle, you'll find the choices that are right Ford Credit for you. See your dealer for details or visit www.ford.com/finance.

RB152 N RB 2X 425 001484 02 15 24



## 05/20/2024