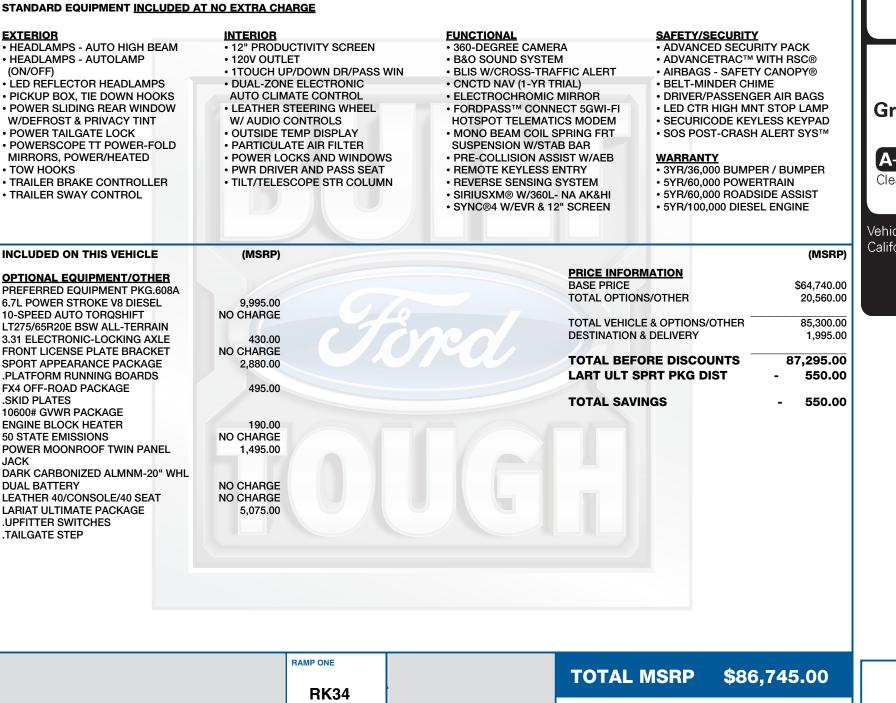

ford.com

**SUPER DUTY** 

2024 F250 SRW 4X4 CREW CAB LARIAT 160" WB STYLESIDE 6.7L POWER STROKE V8 DIESEL

**10-SPEED AUTO TORQSHIFT** 

**RE D30305** 

**EXTERIOR** 

INTERIOR

DARKENED BRONZE

**BLACK ONYX LEATHER** 





RAIL

52-6165 O/T 2

ITEM #:

This label is affixed pursuant to the Federal Automobile

State and Local taxes are not included. Dealer installed

Information Disclosure Act. Gasoline, License, and Title Fees,

options or accessories are not included unless listed above.

**BAMP TWO** 

Whether you decide to lease or finance your (I'ord) vehicle, you'll find the choices that are right Ford Credit for you. See your dealer for details or visit www.ford.com/finance.

RB152 N RB 2X 425 001484 02 15 24



## 05/20/2024