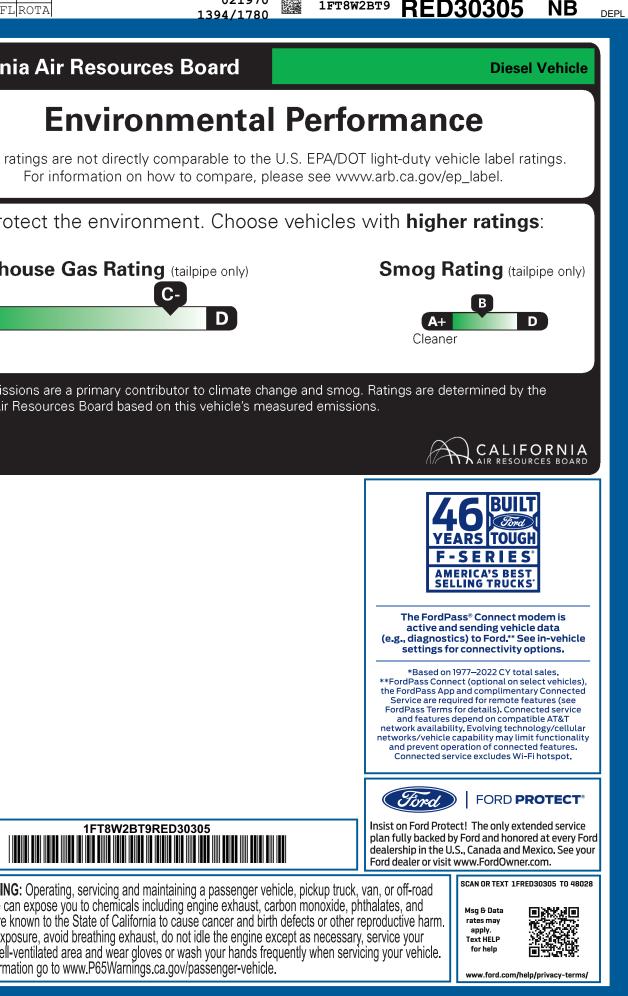

ford.com

**SUPER DUTY** 

2024 F250 SRW 4X4 CREW CAB LARIAT 160" WB STYLESIDE 6.7L POWER STROKE V8 DIESEL

**10-SPEED AUTO TORQSHIFT** 

**RE D30305** 

**EXTERIOR** 

INTERIOR

DARKENED BRONZE

**BLACK ONYX LEATHER** 





RAIL

52-6165 O/T 2

ITEM #:

This label is affixed pursuant to the Federal Automobile

State and Local taxes are not included. Dealer installed

Information Disclosure Act. Gasoline, License, and Title Fees,

options or accessories are not included unless listed above.

**BAMP TWO** 

Whether you decide to lease or finance your (I'ord) vehicle, you'll find the choices that are right Ford Credit for you. See your dealer for details or visit www.ford.com/finance.

RB152 N RB 2X 425 001484 02 15 24



## 05/20/2024