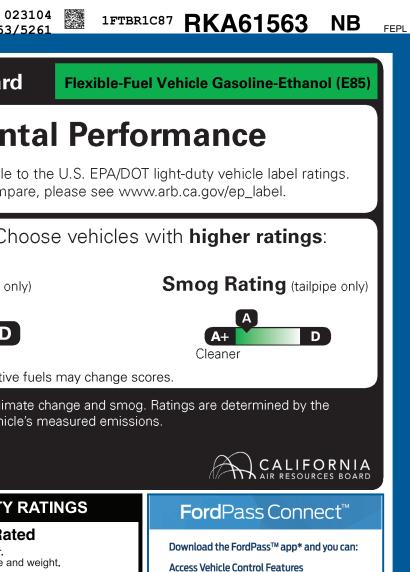

## $\star \star$

and weight.

ated ated

ated

ith 5 being the highest. istration (NHTSA). 236

The FordPass Connect<sup>™</sup> modem is active and sending vehicle data (e.g., diagnostics) to Ford. See in-vehicle Settings for connectivity options.