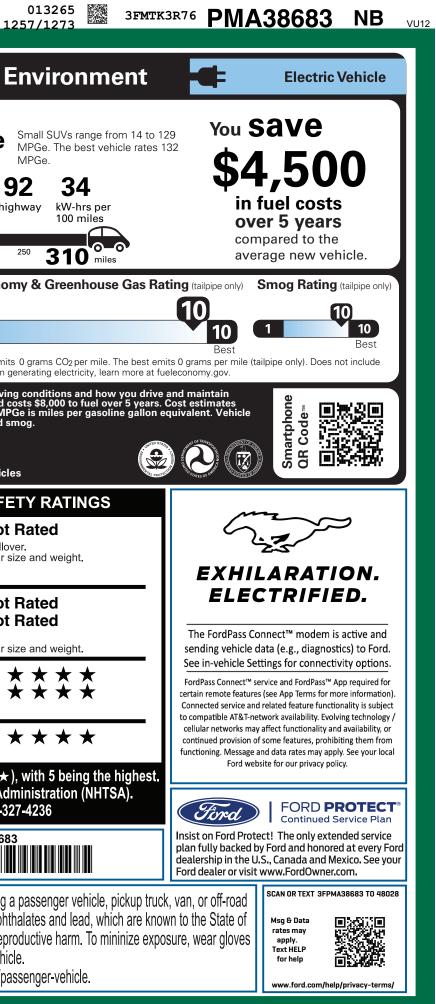

| rvicing your vehicle.                                                                                                                                                                                                                                                                                                                                                                                                                                                                                                                                             |