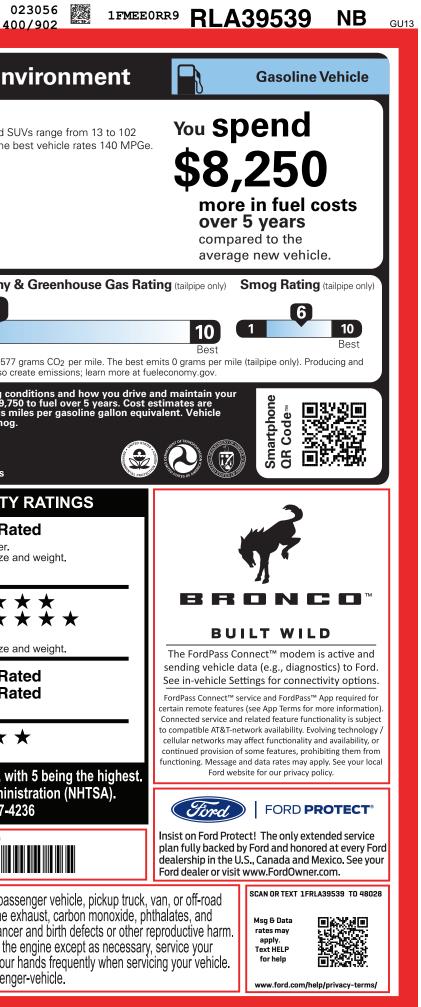

ΤХ

320240418 7887 BLEND 7887

|                                                                                                                                                                                                                                                                                                                              |                                                                                                                                                                                                                                                                                                                       | ONCO RAPTOR                                                                                                                                                                                                                                                                  |                                                                                                                         |                                                                                                                                                                                                                                                                                                                                                                                                         | 39                                                                        | BOT I del Leeneriy and Line                                                                                                                                                                     |                                                                                                                                                                                     |                                                                                                             |  |
|------------------------------------------------------------------------------------------------------------------------------------------------------------------------------------------------------------------------------------------------------------------------------------------------------------------------------|-----------------------------------------------------------------------------------------------------------------------------------------------------------------------------------------------------------------------------------------------------------------------------------------------------------------------|------------------------------------------------------------------------------------------------------------------------------------------------------------------------------------------------------------------------------------------------------------------------------|-------------------------------------------------------------------------------------------------------------------------|---------------------------------------------------------------------------------------------------------------------------------------------------------------------------------------------------------------------------------------------------------------------------------------------------------------------------------------------------------------------------------------------------------|---------------------------------------------------------------------------|-------------------------------------------------------------------------------------------------------------------------------------------------------------------------------------------------|-------------------------------------------------------------------------------------------------------------------------------------------------------------------------------------|-------------------------------------------------------------------------------------------------------------|--|
| FORD <b>PERFORMANCE</b>                                                                                                                                                                                                                                                                                                      | 2024 RAPTOR 4-D00R 43<br>RAPTOR - 5 PASSENGER<br>3.0L ECOBOOST V6 ENG<br>10-SPEED AUTO TRANSI                                                                                                                                                                                                                         | SINE INTE                                                                                                                                                                                                                                                                    | 'ERIOR<br>SHELTER GREEN<br>ERIOR<br>DNYX LTHR-TRIM/                                                                     | SUEDE SEATS                                                                                                                                                                                                                                                                                                                                                                                             |                                                                           | Fuel Eco                                                                                                                                                                                        |                                                                                                                                                                                     | G Standard SUV<br>MPG. The bes                                                                              |  |
| STANDARD EQUIPMENT INCLUDED AT NO EXTRA CHARGE                                                                                                                                                                                                                                                                               |                                                                                                                                                                                                                                                                                                                       |                                                                                                                                                                                                                                                                              |                                                                                                                         |                                                                                                                                                                                                                                                                                                                                                                                                         |                                                                           |                                                                                                                                                                                                 | <b>J</b> 15                                                                                                                                                                         | 16                                                                                                          |  |
| BUMPER,FRONT-HD MODULAR W/<br>RIGID® FOG LAMP     BUMPER,REAR-PWDR CTD STEEL     FENDER TIE-DOWN HOOKS     I     FORD GRILLE-GRAY/BLACK     FULL METAL BASH PLATES-HD     HEADLAMPS - AUTO HIGH BEAM     HEADLAMPS - AUTO LED     W/SIGNATURE LED LIGHTING     S     MIRRORS-HTD/POWER GLASS,     MAN-FOLD/SIDE MARKER LAMPS | ITERIOR<br>1TOUCH UP/DOWN DR/PASS W<br>60/40 SPLIT FOLD REAR SEAT<br>AUX SWITCHES W/PRE-WIRING<br>IP CLUSTER 8" DIGITAL SCRN<br>LOCKING GLOVE BOX<br>LTHR GEAR KNOB<br>MOLLE STRAP SYSTEM<br>POWERPOINTS - 12V<br>SMART CHARGING USB PORTS<br>SPORT LTHR STR WHEEL<br>W/ PADDLE SHIFTERS<br>TILT/TELESCOPE STR COLUMN | <ul> <li>360-DEGREE CAMEI</li> <li>ADVANCED 4X4</li> <li>FORDPASS™ CONN</li> <li>FRNT/REAR LOCKIN</li> <li>FRONT STA-BAR DIS</li> <li>HIGH/LUX PACKAGE</li> <li>HILL START ASSIST</li> <li>HOSS 4.0 SUSPENS</li> <li>FOX™ LIVE VALVE D</li> <li>PRE-COLLISION ASS</li> </ul> | TOUCHSCRN<br>RA<br>IECT<br>NG DIFFRNTL<br>SCONNECT<br>E<br>ION W/<br>DAMPERS<br>SIST W/AEB<br>- NA AK&HI<br>A.T. MODES® | ADVANCETRAC <sup>™</sup> WITH F<br>AIRBAGS-FRNT (DUAL S <sup>™</sup><br>& SIDE IMPACT/SAFETY<br>CANOPY® SYSTEM (ALL<br>BELT-MINDER CHIME<br>CHILD SAFETY REAR DR<br>ELCTR STABILITY/TRACT<br>INDIV TIRE PRESS MONI <sup>™</sup><br>LATCH CHILD SAFETY SY<br>PERIMETER ALARM<br>PERSONAL SAFETY SYS <sup>™</sup><br>VARRANTY<br>3YR/36,000 BUMPER / BU<br>5YR/60,000 POWERTRAIN<br>5YR/60,000 ROADSIDE A | TAGE)<br>ROWS)<br>LOCKS<br>TN CTL<br>T SYS<br>YSTEM<br>TEM™<br>JMPER<br>N | Annual fue                                                                                                                                                                                      | city/hwy city<br>Illons per 100 miles<br>I <b>COST</b><br>600                                                                                                                       | highway Fuel Economy &                                                                                      |  |
| INCLUDED ON THIS VEHICLE                                                                                                                                                                                                                                                                                                     | (MSRP)                                                                                                                                                                                                                                                                                                                |                                                                                                                                                                                                                                                                              |                                                                                                                         |                                                                                                                                                                                                                                                                                                                                                                                                         | (MSRP)                                                                    | emissions are a sign                                                                                                                                                                            | ificant cause of clima                                                                                                                                                              | te change and smog.                                                                                         |  |
| •RAPTOR SERIES                                                                                                                                                                                                                                                                                                               |                                                                                                                                                                                                                                                                                                                       |                                                                                                                                                                                                                                                                              |                                                                                                                         | <b>ATION</b><br>\$90,035.00                                                                                                                                                                                                                                                                                                                                                                             |                                                                           | fueleconomy.gov                                                                                                                                                                                 |                                                                                                                                                                                     |                                                                                                             |  |
| .SOUND DÉADENING HEADLINER<br>.FRT ROW TOP PANEL STORAGE BAG<br>AM/FM,10 SPKRS,SDARS<br>CNCTD NAV (1-YEAR SUB INC)                                                                                                                                                                                                           | CHARGE                                                                                                                                                                                                                                                                                                                |                                                                                                                                                                                                                                                                              | TOTAL OPTIONS/OTHER 6,215.00 TOTAL VEHICLE & OPTIONS/OTHER 96,250.00 DESTINATION & DELIVERY 1,895.00                    |                                                                                                                                                                                                                                                                                                                                                                                                         |                                                                           |                                                                                                                                                                                                 |                                                                                                                                                                                     |                                                                                                             |  |
| LEATHER-TRIM/SUEDE SEATS<br>FRONT LICENSE PLATE BRACKET NO<br>17"BLK FRGD BEADLOCK CPBL WHLS<br>INTERIOR CARBON FIBER PACK                                                                                                                                                                                                   | 2,495.00<br>CHARGE<br>1,995.00<br>1,725.00                                                                                                                                                                                                                                                                            |                                                                                                                                                                                                                                                                              |                                                                                                                         |                                                                                                                                                                                                                                                                                                                                                                                                         | Frontal<br>Crash<br>Based on the risk of<br>Should ONLY be c              | Driver<br>Passenger<br>of injury in a frontal in<br>ompared to other veh                                                                                                                        |                                                                                                                                                                                     |                                                                                                             |  |
|                                                                                                                                                                                                                                                                                                                              |                                                                                                                                                                                                                                                                                                                       |                                                                                                                                                                                                                                                                              | <b>- 10</b>                                                                                                             | Bronco Off-Roadeo is an outdoor<br>and off-road adventure<br>playground. Original Bronco<br>Raptor owners who purchase and                                                                                                                                                                                                                                                                              |                                                                           |                                                                                                                                                                                                 | Front seat<br>Rear seat<br>of injury in a side imp                                                                                                                                  |                                                                                                             |  |
|                                                                                                                                                                                                                                                                                                                              |                                                                                                                                                                                                                                                                                                                       |                                                                                                                                                                                                                                                                              |                                                                                                                         | Raptor owners who pur<br>take delivery can attend<br>full-day, immersive driv<br>experience, valued at \$<br>vehicles not eligible. Se<br>leo.com for more informat                                                                                                                                                                                                                                     | d this<br>ing<br>2500. Fleet<br>ee                                        | Star ratings rang                                                                                                                                                                               | onal Highway Traf                                                                                                                                                                   | •vehicle crash.<br>$( \star \star \star \star \star)$ , with<br>ffic Safety Administ<br>ov or 1-888-327-423 |  |
|                                                                                                                                                                                                                                                                                                                              | RAMP ONE                                                                                                                                                                                                                                                                                                              |                                                                                                                                                                                                                                                                              | TOTAL MS                                                                                                                |                                                                                                                                                                                                                                                                                                                                                                                                         |                                                                           |                                                                                                                                                                                                 |                                                                                                                                                                                     | RR9RLA39539                                                                                                 |  |
|                                                                                                                                                                                                                                                                                                                              | RAMP TWO                                                                                                                                                                                                                                                                                                              | RAIL                                                                                                                                                                                                                                                                         |                                                                                                                         | ether you decide to lease or f<br>icle, you'll find the choices th                                                                                                                                                                                                                                                                                                                                      |                                                                           |                                                                                                                                                                                                 |                                                                                                                                                                                     |                                                                                                             |  |
|                                                                                                                                                                                                                                                                                                                              |                                                                                                                                                                                                                                                                                                                       | ITEM #:<br>52-R008 O/T 2                                                                                                                                                                                                                                                     |                                                                                                                         | Ford Credit for you. See your dealer for details or visit<br>www.ford.com/finance.                                                                                                                                                                                                                                                                                                                      |                                                                           |                                                                                                                                                                                                 | WARNING: Operating, servicing and maintaining a passen vehicle can expose you to chemicals including engine exha lead, which are known to the State of California to cause cancer a |                                                                                                             |  |
|                                                                                                                                                                                                                                                                                                                              | Information Disclosure a State and Local taxes and                                                                                                                                                                                                                                                                    | suant to the Federal Automobile<br>Act. Gasoline, License, and Title Fees,<br>re not included. Dealer installed<br>are not included unless listed above.                                                                                                                     | RD112 N RB 2                                                                                                            | X 430 002613 04 11 2                                                                                                                                                                                                                                                                                                                                                                                    | 24                                                                        | To minimize exposure, avoid breathing exhaust, do not idle the envehicle in a well-ventilated area and wear gloves or wash your has For more information go to www.P65Warnings.ca.gov/passenger |                                                                                                                                                                                     |                                                                                                             |  |
|                                                                                                                                                                                                                                                                                                                              |                                                                                                                                                                                                                                                                                                                       |                                                                                                                                                                                                                                                                              |                                                                                                                         |                                                                                                                                                                                                                                                                                                                                                                                                         |                                                                           |                                                                                                                                                                                                 |                                                                                                                                                                                     | 3202404187                                                                                                  |  |