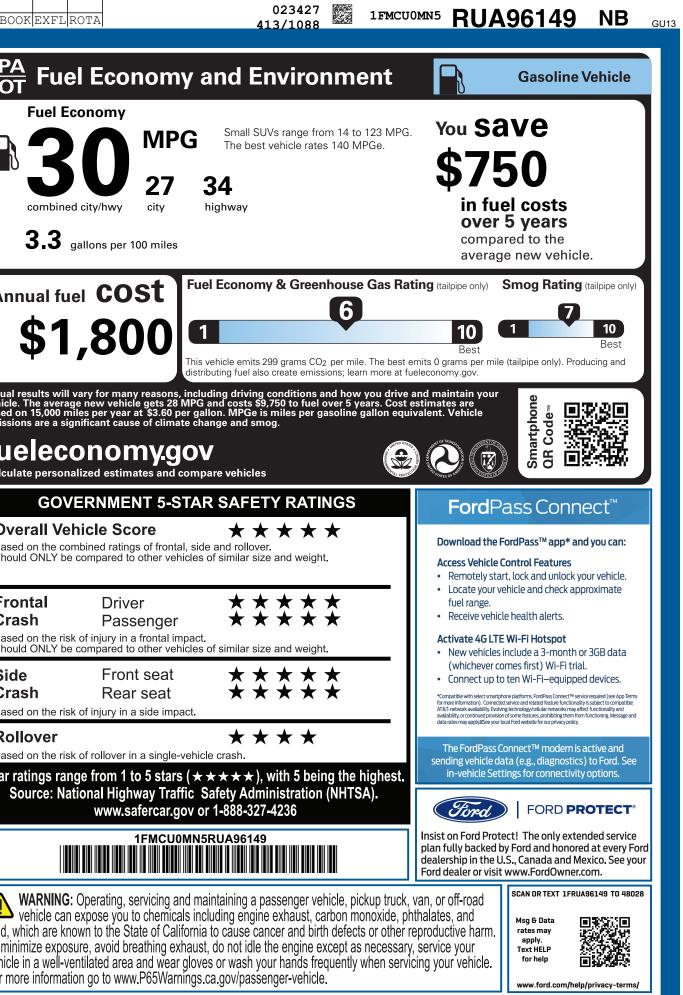

| LOU-004747 <sub>CA</sub>                                                                                                                                                                                                                                                                                                                             | 9-NORMAL,NB,104747,RE011 <b>170</b>                                                                                                                                                                                                                                                                                                                                                   | 4 120240509 0412 ULC<br>BLEND 0412                                                                                                  | U W CA<br>Ert cert Trd Ramp bump c                                                                                                                                                                                                                                                                                                                                                                                                                                                                                                                                                                                                                                                                                                                                                                                                                                                                                                                                                                                                                                                                                                                                                                                                                                                                                                                                                                                                                                                                                                                                                                                                                                                                                                                                                                                                                                                                                                                                                                                                                                                                                                                                                                                                                                                                                                                                                                                                                                                                                                                                                                                                                                                                                                                                                                                     | AMP BOOK EXFL ROT                                                                                           | <u> </u>                                                                        | (<br>413                                    |
|------------------------------------------------------------------------------------------------------------------------------------------------------------------------------------------------------------------------------------------------------------------------------------------------------------------------------------------------------|---------------------------------------------------------------------------------------------------------------------------------------------------------------------------------------------------------------------------------------------------------------------------------------------------------------------------------------------------------------------------------------|-------------------------------------------------------------------------------------------------------------------------------------|------------------------------------------------------------------------------------------------------------------------------------------------------------------------------------------------------------------------------------------------------------------------------------------------------------------------------------------------------------------------------------------------------------------------------------------------------------------------------------------------------------------------------------------------------------------------------------------------------------------------------------------------------------------------------------------------------------------------------------------------------------------------------------------------------------------------------------------------------------------------------------------------------------------------------------------------------------------------------------------------------------------------------------------------------------------------------------------------------------------------------------------------------------------------------------------------------------------------------------------------------------------------------------------------------------------------------------------------------------------------------------------------------------------------------------------------------------------------------------------------------------------------------------------------------------------------------------------------------------------------------------------------------------------------------------------------------------------------------------------------------------------------------------------------------------------------------------------------------------------------------------------------------------------------------------------------------------------------------------------------------------------------------------------------------------------------------------------------------------------------------------------------------------------------------------------------------------------------------------------------------------------------------------------------------------------------------------------------------------------------------------------------------------------------------------------------------------------------------------------------------------------------------------------------------------------------------------------------------------------------------------------------------------------------------------------------------------------------------------------------------------------------------------------------------------------------|-------------------------------------------------------------------------------------------------------------|---------------------------------------------------------------------------------|---------------------------------------------|
| ford.com                                                                                                                                                                                                                                                                                                                                             | EHICLE DESCRIPTION<br>ESCAPE FWC<br>2024 ST LINE FWD<br>106.7" WHEELBASE<br>1.5L ECOBOOST W/START-STOP<br>8-SPD AUTO TRANSMISSION                                                                                                                                                                                                                                                     | EXTERIOR<br>STAR WHITE METALLI                                                                                                      |                                                                                                                                                                                                                                                                                                                                                                                                                                                                                                                                                                                                                                                                                                                                                                                                                                                                                                                                                                                                                                                                                                                                                                                                                                                                                                                                                                                                                                                                                                                                                                                                                                                                                                                                                                                                                                                                                                                                                                                                                                                                                                                                                                                                                                                                                                                                                                                                                                                                                                                                                                                                                                                                                                                                                                                                                        | EPA<br>DOT Fuel E<br>Fuel Econ                                                                              | Economy a                                                                       | and En<br>Small SUVs<br>The best ve         |
| STANDARD EQUIPMENT INCLUDE                                                                                                                                                                                                                                                                                                                           | D AT NO EXTRA CHARGE                                                                                                                                                                                                                                                                                                                                                                  |                                                                                                                                     |                                                                                                                                                                                                                                                                                                                                                                                                                                                                                                                                                                                                                                                                                                                                                                                                                                                                                                                                                                                                                                                                                                                                                                                                                                                                                                                                                                                                                                                                                                                                                                                                                                                                                                                                                                                                                                                                                                                                                                                                                                                                                                                                                                                                                                                                                                                                                                                                                                                                                                                                                                                                                                                                                                                                                                                                                        |                                                                                                             | 27                                                                              | 34                                          |
| EXTERIOR<br>• ACTIVE GRILLE SHUTTERS<br>• EASY FUEL® CAPLESS FILLER<br>• GRILLE - BLACK MESH<br>• HEADLAMP COURTESY DELAY<br>• HEADLAMPS - AUTO LED<br>• PRIVACY GLASS - REAR DOORS<br>• REAR INT WIPER/WASH/DFRST<br>• REAR SPOILER, ST UNIQUE<br>• ROOF-RACK SIDE RAILS-BLACK<br>• ST-LINE BADGING<br>• TAILLAMPS-LED<br>• UNIQUE REAR SKID PLATES | INTERIOR<br>• 1-TOUCH DOWN DRIVER WINDOW<br>• ALUMINUM SPORT PEDALS<br>• CLTH/VINYL BKT FRONT SEATS<br>• DUAL ZONE AUTO CLIMATE CTL<br>• MAP POCKETS-PASSENGER<br>• POWERPOINTS - 12V<br>• REAR SEAT CUPHOLDERS<br>AND ARMREST<br>• RED STITCH ACCENTS<br>• ROTARY GEAR SHIFT DIAL<br>• SPORT BUCKET FRONT SEATS<br>• STEERING WHEEL - FLAT<br>-BOTTOM W/ RED STITCH<br>• USB A AND C | AUTO START STOP TECH BLIS W/CROSS-TRAFFIC ALERT ELECTRIC PARKING BRAKE FORDPASS™ CONNECT INTELLIGENT ACCESS W/PUSH BUTTON START AIR | TY/SECURITY<br>/ANCETRAC <sup>™</sup> WITH RSC®<br>BAG - DRIVER KNEE<br>BAGS - DUAL STAGE FRONT<br>BAGS - FRONT SEAT<br>JNTED SIDE IMPACT<br>BAGS - SAFETY CANOPY®                                                                                                                                                                                                                                                                                                                                                                                                                                                                                                                                                                                                                                                                                                                                                                                                                                                                                                                                                                                                                                                                                                                                                                                                                                                                                                                                                                                                                                                                                                                                                                                                                                                                                                                                                                                                                                                                                                                                                                                                                                                                                                                                                                                                                                                                                                                                                                                                                                                                                                                                                                                                                                                     |                                                                                                             | /hwy city ł                                                                     | highway                                     |
|                                                                                                                                                                                                                                                                                                                                                      |                                                                                                                                                                                                                                                                                                                                                                                       | SIRIUSXM® W/360L- NA AK&HI SOS TIRI WAR S3YF SYF                                                                                    | CH CHILD SAFETY SYSTEM<br>S POST-CRASH ALERT SYS™<br>E PRESSURE MONIT SYS<br>MARCH<br>MARCHART<br>MARCHART<br>MARCHART<br>MARCHART<br>MARCHART<br>MARCHART<br>MARCHART<br>MARCHART<br>MARCHART<br>MARCHART<br>MARCHART<br>MARCHART<br>MARCHART<br>MARCHART<br>MARCHART<br>MARCHART<br>MARCHART<br>MARCHART<br>MARCHART<br>MARCHART<br>MARCHART<br>MARCHART<br>MARCHART<br>MARCHART<br>MARCHART<br>MARCHART<br>MARCHART<br>MARCHART<br>MARCHART<br>MARCHART<br>MARCHART<br>MARCHART<br>MARCHART<br>MARCHART<br>MARCHART<br>MARCHART<br>MARCHART<br>MARCHART<br>MARCHART<br>MARCHART<br>MARCHART<br>MARCHART<br>MARCHART<br>MARCHART<br>MARCHART<br>MARCHART<br>MARCHART<br>MARCHART<br>MARCHART<br>MARCHART<br>MARCHART<br>MARCHART<br>MARCHART<br>MARCHART<br>MARCHART<br>MARCHART<br>MARCHART<br>MARCHART<br>MARCHART<br>MARCHART<br>MARCHART<br>MARCHART<br>MARCHART<br>MARCHART<br>MARCHART<br>MARCHART<br>MARCHART<br>MARCHART<br>MARCHART<br>MARCHART<br>MARCHART<br>MARCHART<br>MARCHART<br>MARCHART<br>MARCHART<br>MARCHART<br>MARCHART<br>MARCHART<br>MARCHART<br>MARCHART<br>MARCHART<br>MARCHART<br>MARCHART<br>MARCHART<br>MARCHART<br>MARCHART<br>MARCHART<br>MARCHART<br>MARCHART<br>MARCHART<br>MARCHART<br>MARCHART<br>MARCHART<br>MARCHART<br>MARCHART<br>MARCHART<br>MARCHART<br>MARCHART<br>MARCHART<br>MARCHART<br>MARCHART<br>MARCHART<br>MARCHART<br>MARCHART<br>MARCHART<br>MARCHART<br>MARCHART<br>MARCHART<br>MARCHART<br>MARCHART<br>MARCHART<br>MARCHART<br>MARCHART<br>MARCHART<br>MARCHART<br>MARCHART<br>MARCHART<br>MARCHART<br>MARCHART<br>MARCHART<br>MARCHART<br>MARCHART<br>MARCHART<br>MARCHART<br>MARCHART<br>MARCHART<br>MARCHART<br>MARCHART<br>MARCHART<br>MARCHART<br>MARCHART<br>MARCHART<br>MARCHART<br>MARCHART<br>MARCHART<br>MARCHART<br>MARCHART<br>MARCHART<br>MARCHART<br>MARCHART<br>MARCHART<br>MARCHART<br>MARCHART<br>MARCHART<br>MARCHART<br>MARCHART<br>MARCHART<br>MARCHART<br>MARCHART<br>MARCHART<br>MARCHART<br>MARCHART<br>MARCHART<br>MARCHART<br>MARCHART<br>MARCHART<br>MARCHART<br>MARCHART<br>MARCHART<br>MARCHART<br>MARCHART<br>MARCHART<br>MARCHART<br>MARCHART<br>MARCHART<br>MARCHART<br>MARCHART<br>MARCHART<br>MARCHART<br>MARCHART<br>MARCHART<br>MARCHART<br>MARCHART<br>MARCHART<br>MARCHART<br>MARCHART<br>MARCHART<br>MARCHART<br>MARCHART<br>MARCHART<br>MARCHART<br>MARCHART<br>MARCHART<br>MARCHART<br>MARCHART<br>MARCHART<br>MARCHART<br>MARCHART<br>MARCHART<br>MARCHART<br>MARCHART<br>MARCHART<br>MARCHART<br>MARCHART<br>MARCHART<br>MARCHART<br>MARCHART<br>MARCHART<br>MARCHART<br>MARCHART<br>MARCHART<br>MARCHART<br>MARCHART<br>MARCHART<br>MARCHART<br>MARCHART<br>MARCHART<br>MARCHART<br>MARCHART<br>MARCHART<br>MARCHART<br>MARCHART<br>MARCHART<br>MARCHART<br>MARCHART<br>MARCHART<br>MARCHART<br>MARCHART<br>MARCHART | Annual fuel<br>\$1,<br>Actual results will vary                                                             |                                                                                 | vehicle emits 299<br>buting fuel also c     |
| INCLUDED ON THIS VEHICLE                                                                                                                                                                                                                                                                                                                             | (MSRP)                                                                                                                                                                                                                                                                                                                                                                                |                                                                                                                                     | (MSRP)                                                                                                                                                                                                                                                                                                                                                                                                                                                                                                                                                                                                                                                                                                                                                                                                                                                                                                                                                                                                                                                                                                                                                                                                                                                                                                                                                                                                                                                                                                                                                                                                                                                                                                                                                                                                                                                                                                                                                                                                                                                                                                                                                                                                                                                                                                                                                                                                                                                                                                                                                                                                                                                                                                                                                                                                                 | Actual results will vary<br>vehicle. The average ne<br>based on 15,000 miles p<br>emissions are a significa | er year at \$3.60 per gal<br>ant cause of climate cha                           | lon. MPGe is mange and smog                 |
| EQUIPMENT GROUP 300A<br>OPTIONAL EQUIPMENT/OTHER<br>2024 MODEL YEAR                                                                                                                                                                                                                                                                                  |                                                                                                                                                                                                                                                                                                                                                                                       | PRICE INFORMATION<br>BASE PRICE<br>TOTAL OPTIONS/OTHE                                                                               | \$30,490.00                                                                                                                                                                                                                                                                                                                                                                                                                                                                                                                                                                                                                                                                                                                                                                                                                                                                                                                                                                                                                                                                                                                                                                                                                                                                                                                                                                                                                                                                                                                                                                                                                                                                                                                                                                                                                                                                                                                                                                                                                                                                                                                                                                                                                                                                                                                                                                                                                                                                                                                                                                                                                                                                                                                                                                                                            | fuelecor<br>Calculate personalized                                                                          | nomy.gov                                                                        | /                                           |
| STAR WHITE METALLIC TRI-COAT<br>.18" ROCK MET PAINTED WHEEL                                                                                                                                                                                                                                                                                          | 995.00                                                                                                                                                                                                                                                                                                                                                                                | TOTAL VEHICLE & OPTI<br>DESTINATION & DELIVE                                                                                        | ,                                                                                                                                                                                                                                                                                                                                                                                                                                                                                                                                                                                                                                                                                                                                                                                                                                                                                                                                                                                                                                                                                                                                                                                                                                                                                                                                                                                                                                                                                                                                                                                                                                                                                                                                                                                                                                                                                                                                                                                                                                                                                                                                                                                                                                                                                                                                                                                                                                                                                                                                                                                                                                                                                                                                                                                                                      | GOVER                                                                                                       | NMENT 5-STAF                                                                    | R SAFETY                                    |
| .225/60R18 100H A/S BSW TIRES<br>TECH PACKAGE #1<br>.EVASIVE STEERING ASSIST<br>.CONNECTED NAV (1-YR TRIAL)<br>.LANE CENTERING ASSIST<br>.REAR PARKING SENSORS<br>.ADAPTIVE SPEED CONTROL<br>.13.2" TOUCHSCREEN<br>FRONT LICENSE PLATE BRACKET                                                                                                       | 995.00                                                                                                                                                                                                                                                                                                                                                                                | TOTAL BEFORE DIS<br>ST-LINE 1.5L/TECH<br>TOTAL SAVINGS                                                                              |                                                                                                                                                                                                                                                                                                                                                                                                                                                                                                                                                                                                                                                                                                                                                                                                                                                                                                                                                                                                                                                                                                                                                                                                                                                                                                                                                                                                                                                                                                                                                                                                                                                                                                                                                                                                                                                                                                                                                                                                                                                                                                                                                                                                                                                                                                                                                                                                                                                                                                                                                                                                                                                                                                                                                                                                                        | Overall Vehic<br>Based on the combine<br>Should ONLY be com                                                 | ed ratings of frontal, side pared to other vehicles of                          | ★ ★<br>e and rollover.<br>of similar size a |
|                                                                                                                                                                                                                                                                                                                                                      | NO CHARGE                                                                                                                                                                                                                                                                                                                                                                             |                                                                                                                                     |                                                                                                                                                                                                                                                                                                                                                                                                                                                                                                                                                                                                                                                                                                                                                                                                                                                                                                                                                                                                                                                                                                                                                                                                                                                                                                                                                                                                                                                                                                                                                                                                                                                                                                                                                                                                                                                                                                                                                                                                                                                                                                                                                                                                                                                                                                                                                                                                                                                                                                                                                                                                                                                                                                                                                                                                                        | Frontal<br>Crash<br>Based on the risk of ir<br>Should ONLY be com                                           | Driver<br>Passenger<br>njury in a frontal impact.<br>pared to other vehicles of | ★ ★<br>★ ★                                  |
|                                                                                                                                                                                                                                                                                                                                                      |                                                                                                                                                                                                                                                                                                                                                                                       |                                                                                                                                     |                                                                                                                                                                                                                                                                                                                                                                                                                                                                                                                                                                                                                                                                                                                                                                                                                                                                                                                                                                                                                                                                                                                                                                                                                                                                                                                                                                                                                                                                                                                                                                                                                                                                                                                                                                                                                                                                                                                                                                                                                                                                                                                                                                                                                                                                                                                                                                                                                                                                                                                                                                                                                                                                                                                                                                                                                        | <b>Side</b><br>Crash<br>Based on the risk of ir                                                             | Front seat<br>Rear seat<br>njury in a side impact.                              | **                                          |
|                                                                                                                                                                                                                                                                                                                                                      |                                                                                                                                                                                                                                                                                                                                                                                       |                                                                                                                                     |                                                                                                                                                                                                                                                                                                                                                                                                                                                                                                                                                                                                                                                                                                                                                                                                                                                                                                                                                                                                                                                                                                                                                                                                                                                                                                                                                                                                                                                                                                                                                                                                                                                                                                                                                                                                                                                                                                                                                                                                                                                                                                                                                                                                                                                                                                                                                                                                                                                                                                                                                                                                                                                                                                                                                                                                                        | Rollover<br>Based on the risk of r                                                                          | allover in a single vehicl                                                      | $\star \star$                               |
|                                                                                                                                                                                                                                                                                                                                                      |                                                                                                                                                                                                                                                                                                                                                                                       |                                                                                                                                     |                                                                                                                                                                                                                                                                                                                                                                                                                                                                                                                                                                                                                                                                                                                                                                                                                                                                                                                                                                                                                                                                                                                                                                                                                                                                                                                                                                                                                                                                                                                                                                                                                                                                                                                                                                                                                                                                                                                                                                                                                                                                                                                                                                                                                                                                                                                                                                                                                                                                                                                                                                                                                                                                                                                                                                                                                        | Star ratings range f                                                                                        | ollover in a single-vehicl<br>rom 1 to 5 stars (★<br>al Highway Traffic S       | ★★★★), w                                    |