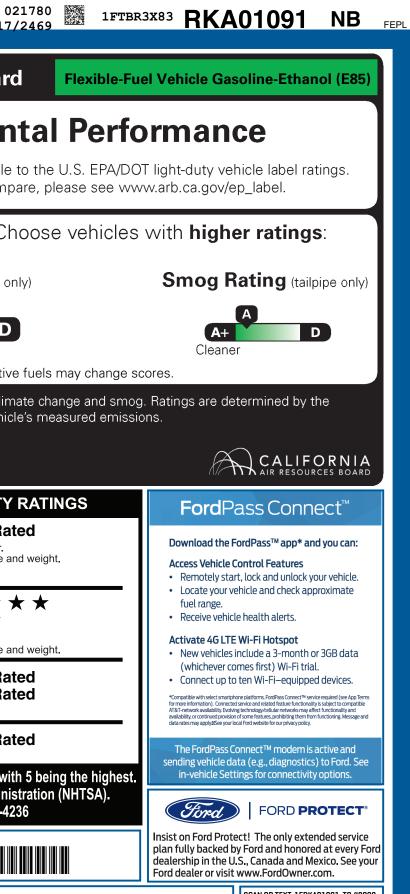

| KAN-000267 <sub>FL</sub>                                                                                                                                                                                                 | 9-NORMAL,NB,200267,RB072 84                                                                                                               | 120240215 35                                                                                                       | 63 ULC U<br>CERT CERT CERT TR                                                                                      |                                 | AMP BOOK EXFL ROTA                                                                                                                                                                                                                                                                                                                                                                                                                                                                                                                                                                                                                                                                                                                                                                                                                                                                                                                                                                                                                                                                                                                                                                                                                                                                                                                                                                                                                                                                                                                                                                                                                                                                                                                                                                                                                                                                                                                                                                                                | 02<br>517/                                                                        |
|--------------------------------------------------------------------------------------------------------------------------------------------------------------------------------------------------------------------------|-------------------------------------------------------------------------------------------------------------------------------------------|--------------------------------------------------------------------------------------------------------------------|--------------------------------------------------------------------------------------------------------------------|---------------------------------|-------------------------------------------------------------------------------------------------------------------------------------------------------------------------------------------------------------------------------------------------------------------------------------------------------------------------------------------------------------------------------------------------------------------------------------------------------------------------------------------------------------------------------------------------------------------------------------------------------------------------------------------------------------------------------------------------------------------------------------------------------------------------------------------------------------------------------------------------------------------------------------------------------------------------------------------------------------------------------------------------------------------------------------------------------------------------------------------------------------------------------------------------------------------------------------------------------------------------------------------------------------------------------------------------------------------------------------------------------------------------------------------------------------------------------------------------------------------------------------------------------------------------------------------------------------------------------------------------------------------------------------------------------------------------------------------------------------------------------------------------------------------------------------------------------------------------------------------------------------------------------------------------------------------------------------------------------------------------------------------------------------------|-----------------------------------------------------------------------------------|
|                                                                                                                                                                                                                          | CLE DESCRIPTION<br>TRANSIT<br>2024 250 HR CARGO RWD<br>148" WHEELBASE<br>3.5L PFDI V6 (GAS)                                               | EXTERIOF<br>OXFOR<br>INTERIOR                                                                                      | RK AO1                                                                                                             | 091                             | California Air Reso<br>Envir                                                                                                                                                                                                                                                                                                                                                                                                                                                                                                                                                                                                                                                                                                                                                                                                                                                                                                                                                                                                                                                                                                                                                                                                                                                                                                                                                                                                                                                                                                                                                                                                                                                                                                                                                                                                                                                                                                                                                                                      | urces Board                                                                       |
| ford.com                                                                                                                                                                                                                 | 10-SPEED TRANSMISSION                                                                                                                     |                                                                                                                    | PALAZZO GRAY VINYL                                                                                                 |                                 |                                                                                                                                                                                                                                                                                                                                                                                                                                                                                                                                                                                                                                                                                                                                                                                                                                                                                                                                                                                                                                                                                                                                                                                                                                                                                                                                                                                                                                                                                                                                                                                                                                                                                                                                                                                                                                                                                                                                                                                                                   |                                                                                   |
| STANDARD EQUIPMENT INCLUDED AT NO EXTRA CHARGE                                                                                                                                                                           |                                                                                                                                           |                                                                                                                    |                                                                                                                    |                                 | These ratings are not dire<br>For information                                                                                                                                                                                                                                                                                                                                                                                                                                                                                                                                                                                                                                                                                                                                                                                                                                                                                                                                                                                                                                                                                                                                                                                                                                                                                                                                                                                                                                                                                                                                                                                                                                                                                                                                                                                                                                                                                                                                                                     | on how to comparable                                                              |
| EXTERIOR<br>• AUXILIARY FUEL PORT<br>• BODY SIDE MOLDINGS - BLACK<br>• BUMPERS - CARBON BLACK<br>• FULL SIZE SPARE TIRE/WHEEL<br>• HEADLAMP COURTESY DELAY<br>• WIPERS - RAIN-SENSING                                    | INTERIOR<br>• AIR CONDITIONING<br>• ASSIST HANDLES - A-PILLAR<br>• CENTER CONSOLE<br>• INTERIOR LIGHTING - LED                            | FUNCTIONAL<br>• AUTO HIGH-BEAM HEADLA<br>• ELECTRONIC PWR ASST S<br>• FORWARD COLLISION WAF<br>• HILL START ASSIST | • ADVANCETRAC™ V                                                                                                   | VITH RSC®<br>SIDE AND           | Protect the env                                                                                                                                                                                                                                                                                                                                                                                                                                                                                                                                                                                                                                                                                                                                                                                                                                                                                                                                                                                                                                                                                                                                                                                                                                                                                                                                                                                                                                                                                                                                                                                                                                                                                                                                                                                                                                                                                                                                                                                                   | ironment. Ch                                                                      |
|                                                                                                                                                                                                                          | • LOCKING GLOVE BOX<br>• POWERPOINT - 12V (FRONT)<br>• STEERING - TILT/TELESCOPIC<br>• TACHOMETER                                         | LANE-KEEPING SYSTEM POST-COLLISION BRAKING PRE-COLLISION ASSIST W/AEB REAR VIEW CAMERA W/ TRAILER HITCH ASSIST     | BRAKES - 4WHEEL DISC W/ABS SECURILOCK® ANTI-THEFT SYS SOS POST-CRASH ALERT SYS™ TIRE PRESSURE MONIT SYS            | TI-THEFT SYS<br>ALERT SYS™      | Greenhouse Gas Ra                                                                                                                                                                                                                                                                                                                                                                                                                                                                                                                                                                                                                                                                                                                                                                                                                                                                                                                                                                                                                                                                                                                                                                                                                                                                                                                                                                                                                                                                                                                                                                                                                                                                                                                                                                                                                                                                                                                                                                                                 | ting (tailpipe on                                                                 |
|                                                                                                                                                                                                                          |                                                                                                                                           | SELECTABLE DRIVE MODE SIDE-WIND STABILIZATION                                                                      |                                                                                                                    | RTRAIN                          | <b>A+</b><br>Cleaner                                                                                                                                                                                                                                                                                                                                                                                                                                                                                                                                                                                                                                                                                                                                                                                                                                                                                                                                                                                                                                                                                                                                                                                                                                                                                                                                                                                                                                                                                                                                                                                                                                                                                                                                                                                                                                                                                                                                                                                              | Using alternative                                                                 |
|                                                                                                                                                                                                                          |                                                                                                                                           |                                                                                                                    |                                                                                                                    |                                 | Vehicle emissions are a primary                                                                                                                                                                                                                                                                                                                                                                                                                                                                                                                                                                                                                                                                                                                                                                                                                                                                                                                                                                                                                                                                                                                                                                                                                                                                                                                                                                                                                                                                                                                                                                                                                                                                                                                                                                                                                                                                                                                                                                                   |                                                                                   |
| INCLUDED ON THIS VEHICLE<br>OPTIONAL EQUIPMENT/OTHER<br>PREFERRED EQUIPMENT PKG.101A                                                                                                                                     | (MSRP)                                                                                                                                    | BASI                                                                                                               | E INFORMATION<br>PRICE<br>AL OPTIONS/OTHER                                                                         | (MSRP)<br>\$52,405.00<br>580.00 | California Air Resources Board b                                                                                                                                                                                                                                                                                                                                                                                                                                                                                                                                                                                                                                                                                                                                                                                                                                                                                                                                                                                                                                                                                                                                                                                                                                                                                                                                                                                                                                                                                                                                                                                                                                                                                                                                                                                                                                                                                                                                                                                  | based on this vehicle                                                             |
| 4.10 LIMITED SLIP AXLE<br>REAR COMPARTMENT LIGHTING<br>FRONT LICENSE PLATE BRACKET                                                                                                                                       | NO CHARGE<br>75.00<br>NO CHARGE                                                                                                           | тот                                                                                                                | AL VEHICLE & OPTIONS/OTHER                                                                                         | 52,985.00                       |                                                                                                                                                                                                                                                                                                                                                                                                                                                                                                                                                                                                                                                                                                                                                                                                                                                                                                                                                                                                                                                                                                                                                                                                                                                                                                                                                                                                                                                                                                                                                                                                                                                                                                                                                                                                                                                                                                                                                                                                                   |                                                                                   |
| VINYL F/R FLOOR COVERING<br>TIE DOWN CARGO HOOKS<br>9150# GVWR PACKAGE<br>B-PILLAR ASSIST HANDLE<br>50 STATE EMISSIONS<br>D-PILLAR ASSIST HANDLES<br>FRONT OVERHEAD SHELF<br>2 ADDITIONAL KEYS<br>E-85 FLEX FUEL CAPABLE | 245.00<br>25.00<br>NO CHARGE<br>25.00<br>NO CHARGE<br>60.00<br>75.00                                                                      |                                                                                                                    | DESTINATION & DELIVERY 2,095.0                                                                                     |                                 | OVERNMENT 5-STAR SAFETY       Overall Vehicle Score     Not Rat       Based on the combined ratings of frontal, side and rollover.     Should ONLY be compared to other vehicles of similar size and simila |                                                                                   |
|                                                                                                                                                                                                                          | 75.00<br>NO CHARGE                                                                                                                        |                                                                                                                    |                                                                                                                    |                                 | Frontal<br>CrashDriver<br>PassengeBased on the risk of injury in a frontal<br>Should ONLY be compared to other version                                                                                                                                                                                                                                                                                                                                                                                                                                                                                                                                                                                                                                                                                                                                                                                                                                                                                                                                                                                                                                                                                                                                                                                                                                                                                                                                                                                                                                                                                                                                                                                                                                                                                                                                                                                                                                                                                            |                                                                                   |
|                                                                                                                                                                                                                          |                                                                                                                                           |                                                                                                                    |                                                                                                                    |                                 | SideFront seatCrashRear seatBased on the risk of injury in a side im                                                                                                                                                                                                                                                                                                                                                                                                                                                                                                                                                                                                                                                                                                                                                                                                                                                                                                                                                                                                                                                                                                                                                                                                                                                                                                                                                                                                                                                                                                                                                                                                                                                                                                                                                                                                                                                                                                                                              | Not Rate                                                                          |
|                                                                                                                                                                                                                          |                                                                                                                                           |                                                                                                                    |                                                                                                                    |                                 | Rollover                                                                                                                                                                                                                                                                                                                                                                                                                                                                                                                                                                                                                                                                                                                                                                                                                                                                                                                                                                                                                                                                                                                                                                                                                                                                                                                                                                                                                                                                                                                                                                                                                                                                                                                                                                                                                                                                                                                                                                                                          | Not Rate                                                                          |
|                                                                                                                                                                                                                          |                                                                                                                                           |                                                                                                                    |                                                                                                                    |                                 | Based on the risk of rollover in a single<br>Star ratings range from 1 to 5 sta<br>Source: National Highway Tra<br>www.safercar.                                                                                                                                                                                                                                                                                                                                                                                                                                                                                                                                                                                                                                                                                                                                                                                                                                                                                                                                                                                                                                                                                                                                                                                                                                                                                                                                                                                                                                                                                                                                                                                                                                                                                                                                                                                                                                                                                  | rs ( $\star$ $\star$ $\star$ $\star$ $\star$ ), with                              |
|                                                                                                                                                                                                                          | CS14                                                                                                                                      |                                                                                                                    |                                                                                                                    | ,080.00                         |                                                                                                                                                                                                                                                                                                                                                                                                                                                                                                                                                                                                                                                                                                                                                                                                                                                                                                                                                                                                                                                                                                                                                                                                                                                                                                                                                                                                                                                                                                                                                                                                                                                                                                                                                                                                                                                                                                                                                                                                                   | 3X83RKA01091                                                                      |
|                                                                                                                                                                                                                          | RAMP TWO                                                                                                                                  | CONVOY<br>24-4732 O/T 2                                                                                            | Whether you decide to lea<br>vehicle, you'll find the choi<br>for you. See your dealer fo<br>www.ford.com/finance. | ices that are right             | WARNING: Operating, servicing vehicle can expose you to chemi lead, which are known to the State of Ca                                                                                                                                                                                                                                                                                                                                                                                                                                                                                                                                                                                                                                                                                                                                                                                                                                                                                                                                                                                                                                                                                                                                                                                                                                                                                                                                                                                                                                                                                                                                                                                                                                                                                                                                                                                                                                                                                                            | and maintaining a passe<br>cals including engine exh<br>alifornia to cause cancer |
|                                                                                                                                                                                                                          | This label is affixed pursuant to<br>Information Disclosure Act. Ga<br>State and Local taxes are not ir<br>options or accessories are not | asoline, License, and Title Fees,<br>ncluded. Dealer installed                                                     | 3072 N RB 2X 425 000267 02                                                                                         | 2 07 24                         | To minimize exposure, avoid breathing evolution of the vehicle in a well-ventilated area and wear For more information go to www.P65Wa                                                                                                                                                                                                                                                                                                                                                                                                                                                                                                                                                                                                                                                                                                                                                                                                                                                                                                                                                                                                                                                                                                                                                                                                                                                                                                                                                                                                                                                                                                                                                                                                                                                                                                                                                                                                                                                                            | exhaust, do not idle the e<br>ar gloves or wash your ha                           |