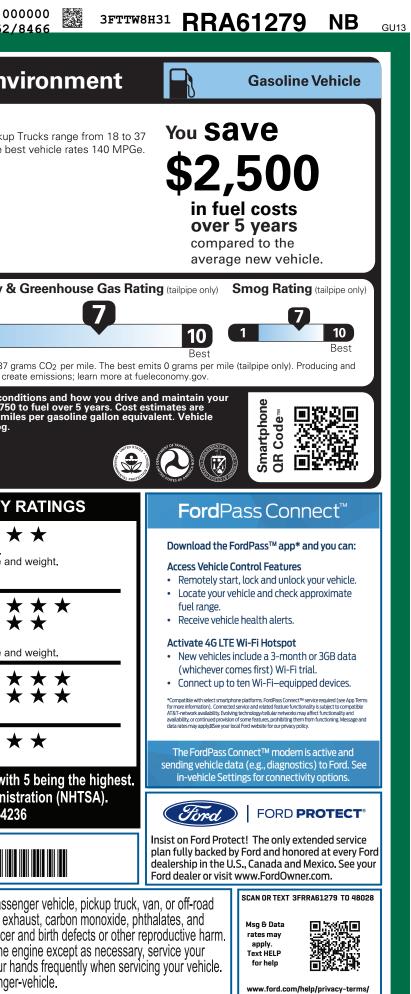

|

06/05/2024