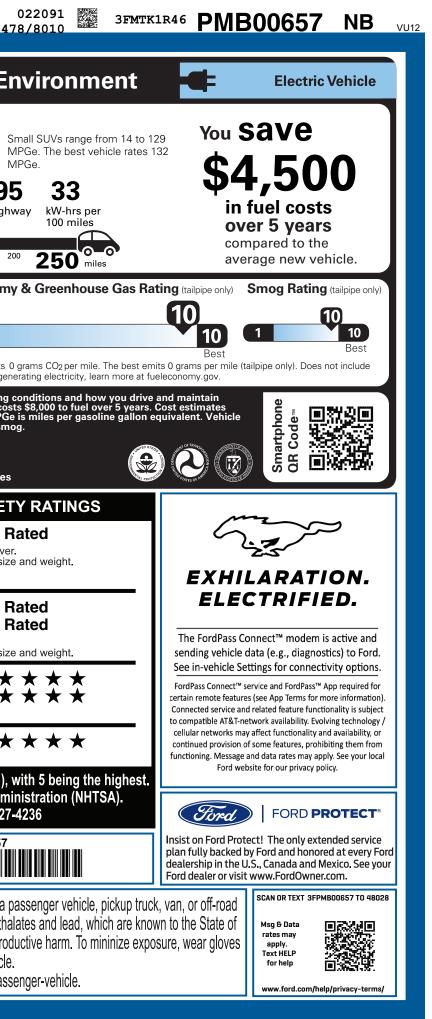

| CUA-007588 CA 72B 439               | 6B2A8WCALABLADJCOVPRCSB10RAMPBUMP                                                                                                                                                               | 3FMTK1R46PMB00657 MUSTANG                                                                                                                                                                                                                                                                                                                                                                                                                                                                                                                                                                                                                                                                                                                                                                                                                                                                                                                                                                                                                                                                                                                                                                                                                                                                                                                                                                                                                                                                                                                                                                                                                                                                                                                                                                                                                                                                                                                                                                                                                                     | SH 022091<br>7478/8010                                                                                                                                                                                                                                                                                                                                                                                                                                                                                                                                                                                                                                                                                                                                                                                                                                                                                                                                                                                                                                                                                                                                                                                                                                                                                                                                                                                |
|-------------------------------------|-------------------------------------------------------------------------------------------------------------------------------------------------------------------------------------------------|---------------------------------------------------------------------------------------------------------------------------------------------------------------------------------------------------------------------------------------------------------------------------------------------------------------------------------------------------------------------------------------------------------------------------------------------------------------------------------------------------------------------------------------------------------------------------------------------------------------------------------------------------------------------------------------------------------------------------------------------------------------------------------------------------------------------------------------------------------------------------------------------------------------------------------------------------------------------------------------------------------------------------------------------------------------------------------------------------------------------------------------------------------------------------------------------------------------------------------------------------------------------------------------------------------------------------------------------------------------------------------------------------------------------------------------------------------------------------------------------------------------------------------------------------------------------------------------------------------------------------------------------------------------------------------------------------------------------------------------------------------------------------------------------------------------------------------------------------------------------------------------------------------------------------------------------------------------------------------------------------------------------------------------------------------------|-------------------------------------------------------------------------------------------------------------------------------------------------------------------------------------------------------------------------------------------------------------------------------------------------------------------------------------------------------------------------------------------------------------------------------------------------------------------------------------------------------------------------------------------------------------------------------------------------------------------------------------------------------------------------------------------------------------------------------------------------------------------------------------------------------------------------------------------------------------------------------------------------------------------------------------------------------------------------------------------------------------------------------------------------------------------------------------------------------------------------------------------------------------------------------------------------------------------------------------------------------------------------------------------------------------------------------------------------------------------------------------------------------|
| ford.com                            | STANG MACH-E<br>SELECT RWD EX<br>SSENGER<br>WH USABLE STD LFP BATT<br>SLE-SPEED TRANSMISSION                                                                                                    | PM B00657<br>TERIOR<br>GRABBER BLUE METALLIC<br>TERIOR<br>BLK ONYX ACTIVEX SEAT MTRL                                                                                                                                                                                                                                                                                                                                                                                                                                                                                                                                                                                                                                                                                                                                                                                                                                                                                                                                                                                                                                                                                                                                                                                                                                                                                                                                                                                                                                                                                                                                                                                                                                                                                                                                                                                                                                                                                                                                                                          | EPA<br>DOT       Fuel Economy and Environm         Fuel Economy       MPGe         Small SUVs range         MPGe.                                                                                                                                                                                                                                                                                                                                                                                                                                                                                                                                                                                                                                                                                                                                                                                                                                                                                                                                                                                                                                                                                                                                                                                                                                                                                     |
|                                     |                                                                                                                                                                                                 | ERA• ADVANCETRAC™V(3-YR INC)• AIRBAG - DRIVER KNEEINECT 4GWI-FI• AIRBAGS - DUAL STAGE FRONTTICS MODEM• AIRBAGS - FT/REAR SIDEI/PUSH START• AIRBAGS - FT/REAR SIDEO CONNECTOR• ELCTR STABILITY/TRACTN CTLPAKING SYS• INDIV TIRE PRESS MONIT SYSVE MODES AND• LATCH CHILD SAFETY SYSTEM• SOS POST-CRASH ALERT SYSTM                                                                                                                                                                                                                                                                                                                                                                                                                                                                                                                                                                                                                                                                                                                                                                                                                                                                                                                                                                                                                                                                                                                                                                                                                                                                                                                                                                                                                                                                                                                                                                                                                                                                                                                                             | Image: Combined city/hwy       Image: City       Imag |
|                                     | GE                                                                                                                                                                                              | A SYR/36,000 BUMPER / BUMPER<br>• SYR/60,000 POWERTRAIN<br>• SYR/60,000 ROADSIDE ASSIST<br>• 8YR/100,000 HV BATT/COMPON<br>(MSRP)<br>PRICE INFORMATION<br>BASE PRICE<br>TOTAL OPTIONS/OTHER<br>TOTAL VEHICLE & OPTIONS/OTHER<br>DESTINATION & DELIVERY<br>1,800.00                                                                                                                                                                                                                                                                                                                                                                                                                                                                                                                                                                                                                                                                                                                                                                                                                                                                                                                                                                                                                                                                                                                                                                                                                                                                                                                                                                                                                                                                                                                                                                                                                                                                                                                                                                                            | fueleconomy.gov<br>Calculate personalized estimates and compare vehicles                                                                                                                                                                                                                                                                                                                                                                                                                                                                                                                                                                                                                                                                                                                                                                                                                                                                                                                                                                                                                                                                                                                                                                                                                                                                                                                              |
| FRONT LICENSE PLATE BRACKET NO CHAR | GE                                                                                                                                                                                              |                                                                                                                                                                                                                                                                                                                                                                                                                                                                                                                                                                                                                                                                                                                                                                                                                                                                                                                                                                                                                                                                                                                                                                                                                                                                                                                                                                                                                                                                                                                                                                                                                                                                                                                                                                                                                                                                                                                                                                                                                                                               | Based on the combined ratings of frontal, side and rollover.<br>Should ONLY be compared to other vehicles of similar size and weight.Frontal<br>CrashDriver<br>PassengerNot Rated<br>Not Rated<br>Not RatedBased on the risk of injury in a frontal impact.<br>Should ONLY be compared to other vehicles of similar size and weight.SideFront seat***********************************                                                                                                                                                                                                                                                                                                                                                                                                                                                                                                                                                                                                                                                                                                                                                                                                                                                                                                                                                                                                                 |
|                                     | RAMP ONE                                                                                                                                                                                        |                                                                                                                                                                                                                                                                                                                                                                                                                                                                                                                                                                                                                                                                                                                                                                                                                                                                                                                                                                                                                                                                                                                                                                                                                                                                                                                                                                                                                                                                                                                                                                                                                                                                                                                                                                                                                                                                                                                                                                                                                                                               | Based on the risk of injury in a side impact.         Rollover       ★ ★ ★ ★ ★         Based on the risk of rollover in a single-vehicle crash.         Star ratings range from 1 to 5 stars (★ ★ ★ ★), with 5 being to Source: National Highway Traffic Safety Administration (Newww.safercar.gov or 1-888-327-4236)                                                                                                                                                                                                                                                                                                                                                                                                                                                                                                                                                                                                                                                                                                                                                                                                                                                                                                                                                                                                                                                                                 |
|                                     | CA84  RAMP TWO  This label is affixed pursuant to the Federal Automobile Information Disclosure Act. Gasoline, License, and Title Fees State and Local taxes are not included, Dealer installed | TOTAL MSRP       \$42,195.00         Image: Strain Strai |                                                                                                                                                                                                                                                                                                                                                                                                                                                                                                                                                                                                                                                                                                                                                                                                                                                                                                                                                                                                                                                                                                                                                                                                                                                                                                                                                                                                       |