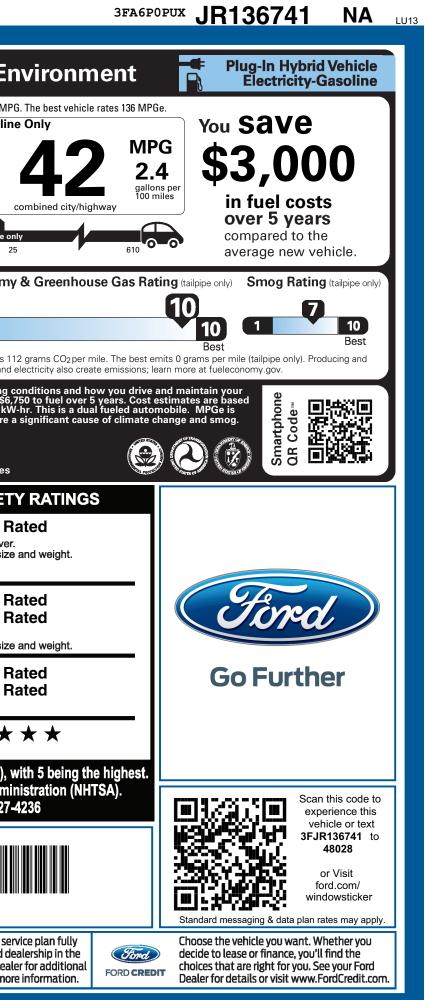

| HRM-000591 <sub>CA</sub> | 71C 053 6A COV                                                                                                                                                                                                                                                                                                                                                                                                                                                                                                                                                                                                                                                                                                                                                                                                                                                                                                                                                                                                                                                                                                                                                                                                                                                                                                                                                                                                                                                                                                                                                                                                                                                                                                                                                                                                                                                                                                                                                                                                                                                                                                                                                                                                                                                                                              | XPRCSB10RAMPBUMP                                                                                                                                                                                                                                                                          | 3FA6P0PUXJR136                                                                                                                                                                                                                                                                                             | 741 FUS                                                                       | ION                                                                                                     |                                                                                                                                                                                                                                                                                                                                                                                                                                                                                                                                                                                                                                                                                                                             |
|--------------------------|-------------------------------------------------------------------------------------------------------------------------------------------------------------------------------------------------------------------------------------------------------------------------------------------------------------------------------------------------------------------------------------------------------------------------------------------------------------------------------------------------------------------------------------------------------------------------------------------------------------------------------------------------------------------------------------------------------------------------------------------------------------------------------------------------------------------------------------------------------------------------------------------------------------------------------------------------------------------------------------------------------------------------------------------------------------------------------------------------------------------------------------------------------------------------------------------------------------------------------------------------------------------------------------------------------------------------------------------------------------------------------------------------------------------------------------------------------------------------------------------------------------------------------------------------------------------------------------------------------------------------------------------------------------------------------------------------------------------------------------------------------------------------------------------------------------------------------------------------------------------------------------------------------------------------------------------------------------------------------------------------------------------------------------------------------------------------------------------------------------------------------------------------------------------------------------------------------------------------------------------------------------------------------------------------------------|-------------------------------------------------------------------------------------------------------------------------------------------------------------------------------------------------------------------------------------------------------------------------------------------|------------------------------------------------------------------------------------------------------------------------------------------------------------------------------------------------------------------------------------------------------------------------------------------------------------|-------------------------------------------------------------------------------|---------------------------------------------------------------------------------------------------------|-----------------------------------------------------------------------------------------------------------------------------------------------------------------------------------------------------------------------------------------------------------------------------------------------------------------------------------------------------------------------------------------------------------------------------------------------------------------------------------------------------------------------------------------------------------------------------------------------------------------------------------------------------------------------------------------------------------------------------|
|                          | A DE COOR LABL ADJ COV<br>TABL ADJ COV<br>VEHICLE DESCRIPTION<br><b>FUSION ENERGIA</b><br>S-PASSENGER<br>2.01 IVCT 14 HEY<br>COT AUTO TRNS POW<br><b>ED AT NO EXTRA CHARGE</b><br><b>AUTODIM REARVIEW MIRROF</b><br>0.04L-ZONE ELECTRONIC<br>AUTO CLIMATE CONTROL<br>0.14L-ZONE ELECTRONIC<br>AUTO CLIMATE CONTROL<br>0.14L-ZONE ELECTRONIC<br>AUTO CLIMATE CONTROL<br>0.14L-ZONE ELECTRONIC<br>1.14L-TONE MATS - FRONT<br>1.14L-TONE MATS - FRONT<br>1.14L-TONE MATS - 12V (2)<br>1.14L-TONE M | PRCS B10 RAMP BUMP<br>NERGI<br>E E E<br>ERSPLIT<br>B<br>AUDIO SPEAKEF<br>PREMIUM SOUN<br>HILL START ASS<br>INTELLIGENT AC<br>BUTTON START<br>EEL MYFORD MOBIL<br>REAR VIEW CAM<br>REGENERATIVE<br>REMOTE KEYLES<br>REMOTE START<br>I(2) REVERSE SENSI<br>SECURICODE KE<br>SIRIUS XM - SVC | JF<br>EXTERIOR<br>MAGNETIC<br>NTERIOR<br>MEDIUM LIGHT STO<br>SA<br>SS - 11 - AI<br>ID SYSTEM - AI<br>ID SYSTEM - AI<br>IST - AI<br>CCESS W/PUSH M<br>E - C<br>IERA - PI<br>BRAKING SYS - SI<br>SS ENTRY - TF<br>NG SYSTEM WA<br>EYLESS KEYPAD - 3<br>C N/A AK&HI - 5<br>V/ ECOGUIDE - 5<br>DUCH SCREEN - 8 | R 1367                                                                        | 741<br>S KNEE<br>GE FRONT<br>AT<br>CT<br>CURTAIN<br>DR LOCKS<br>THEFT SYS<br>BUMPER<br>BAIN<br>E ASSIST | EPACE Fuel Economy Midize Cars range from 14 to 136 MPI   Fuel Economy Midize Cars range from 14 to 136 MPI   Electricity + Gasoline MPGE   Charge Time: 2.5 hours (2400) MPGE   Og 0 B   Og 0 B   Combined city/highway MPGE   Driving Range Caroline   Carticity + Gasoline B   Al Electric Range = 0 to 21 miles 15   Al Electric Range = 0 to 21 miles 16   Al Electric Range = 0 to 21 miles 16   Al Electric Range = 0 to 21 miles 16   Annual fuel Coopson 17   Ag 75,500 18   Met Economy 10   Met Economy 10   Met Economy 10   Met Economy 10   Borone 21   Met Economy 10   Met Economy 10 <t< td=""></t<> |
|                          |                                                                                                                                                                                                                                                                                                                                                                                                                                                                                                                                                                                                                                                                                                                                                                                                                                                                                                                                                                                                                                                                                                                                                                                                                                                                                                                                                                                                                                                                                                                                                                                                                                                                                                                                                                                                                                                                                                                                                                                                                                                                                                                                                                                                                                                                                                             |                                                                                                                                                                                                                                                                                           |                                                                                                                                                                                                                                                                                                            |                                                                               |                                                                                                         | FrontalDriverNot RCrashPassengerNot RBased on the risk of injury in a frontal impact.<br>Should ONLY be compared to other vehicles of similar sizeNot RSideFront seatNot RCrashRear seatNot R                                                                                                                                                                                                                                                                                                                                                                                                                                                                                                                               |
|                          | BAMP ONE                                                                                                                                                                                                                                                                                                                                                                                                                                                                                                                                                                                                                                                                                                                                                                                                                                                                                                                                                                                                                                                                                                                                                                                                                                                                                                                                                                                                                                                                                                                                                                                                                                                                                                                                                                                                                                                                                                                                                                                                                                                                                                                                                                                                                                                                                                    |                                                                                                                                                                                                                                                                                           |                                                                                                                                                                                                                                                                                                            |                                                                               |                                                                                                         | Based on the risk of injury in a side impact.   Rollover ★ ★   Based on the risk of rollover in a single-vehicle crash.   Star ratings range from 1 to 5 stars (★ ★ ★ ★), w   Source: National Highway Traffic Safety Admin   www.safercar.gov or 1-888-327-                                                                                                                                                                                                                                                                                                                                                                                                                                                                |
|                          | RAMP TWO                                                                                                                                                                                                                                                                                                                                                                                                                                                                                                                                                                                                                                                                                                                                                                                                                                                                                                                                                                                                                                                                                                                                                                                                                                                                                                                                                                                                                                                                                                                                                                                                                                                                                                                                                                                                                                                                                                                                                                                                                                                                                                                                                                                                                                                                                                    | FINAL ASSEMBLY PLANT<br>HERMOSILLO                                                                                                                                                                                                                                                        | This label is affixed purs<br>Information Disclosure A<br>State and Local taxes ar<br>options or accessories a                                                                                                                                                                                             | suant to the Federal Au<br>Act. Gasoline, License,<br>re not included. Dealer | and Title Fees,<br>installed                                                                            | 3FA6P0PUXJR136741                                                                                                                                                                                                                                                                                                                                                                                                                                                                                                                                                                                                                                                                                                           |