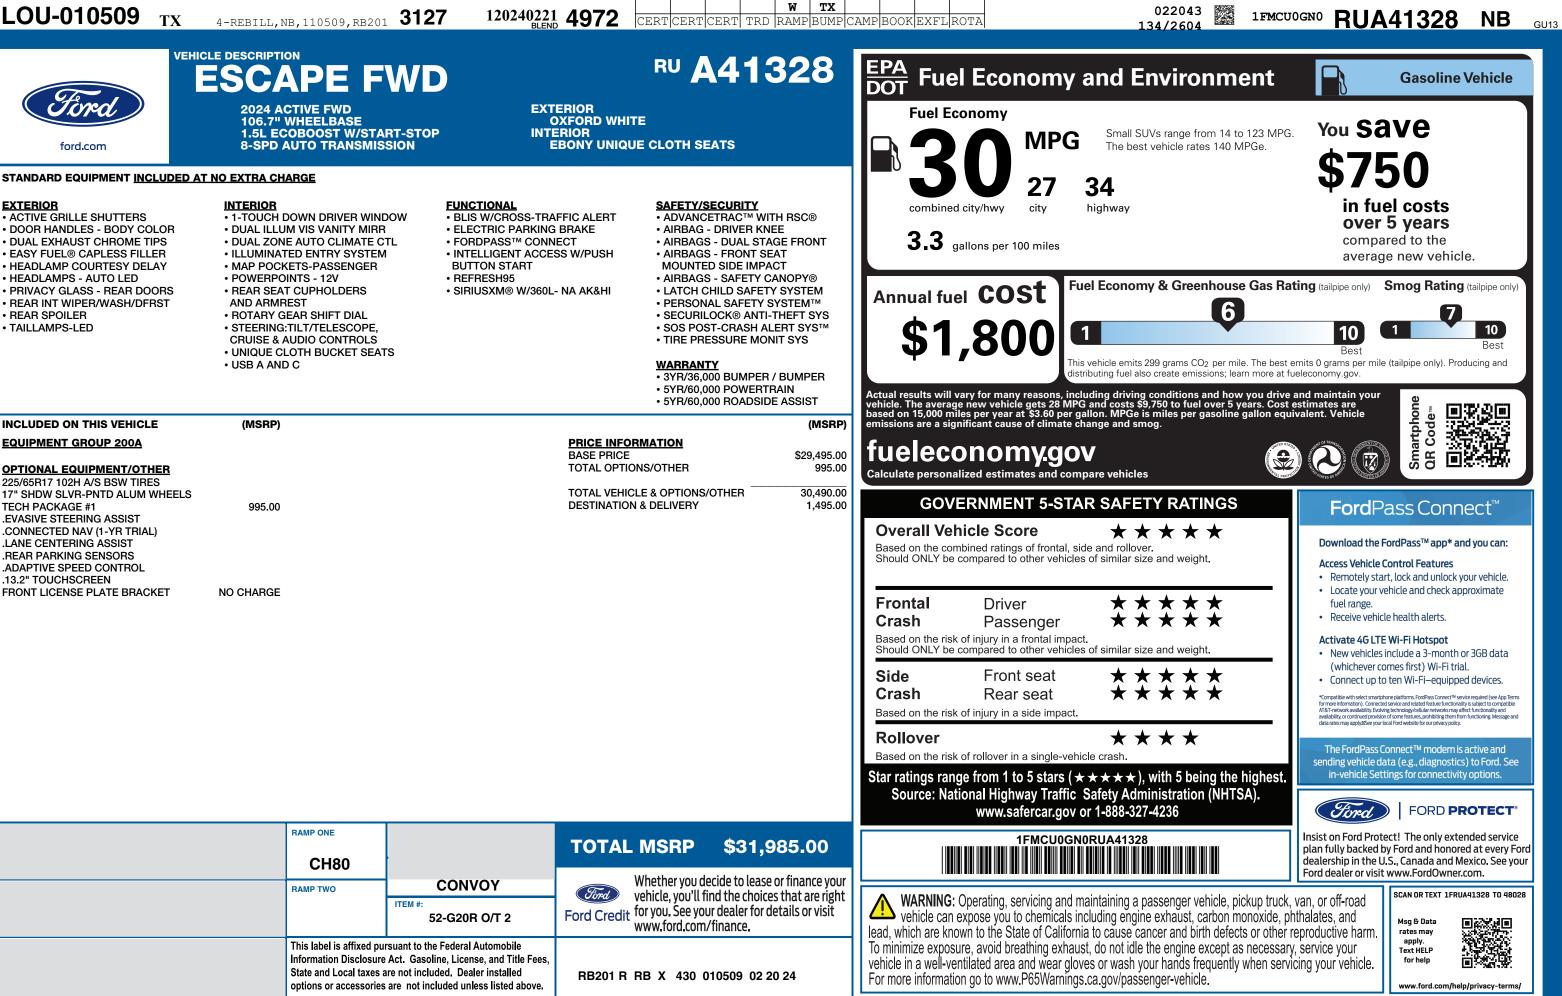

LOU-010509 <sub>TX</sub>

ford.com

ACTIVE GRILLE SHUTTERS

HEADLAMPS - AUTO LED

REAR SPOILER

TAILLAMPS-LED

DOOR HANDLES - BODY COLOR

DUAL EXHAUST CHROME TIPS

• EASY FUEL® CAPLESS FILLER

HEADLAMP COURTESY DELAY

PRIVACY GLASS - REAR DOORS

REAR INT WIPER/WASH/DFRST

**INCLUDED ON THIS VEHICLE** 

**OPTIONAL EQUIPMENT/OTHER** 

225/65R17 102H A/S BSW TIRES 17" SHDW SLVR-PNTD ALUM WHEELS

EQUIPMENT GROUP 200A

.EVASIVE STEERING ASSIST .CONNECTED NAV (1-YR TRIAL)

LANE CENTERING ASSIST

**.REAR PARKING SENSORS** 

.13.2" TOUCHSCREEN

ADAPTIVE SPEED CONTROL

FRONT LICENSE PLATE BRACKET

**TECH PACKAGE #1** 

EXTERIOR