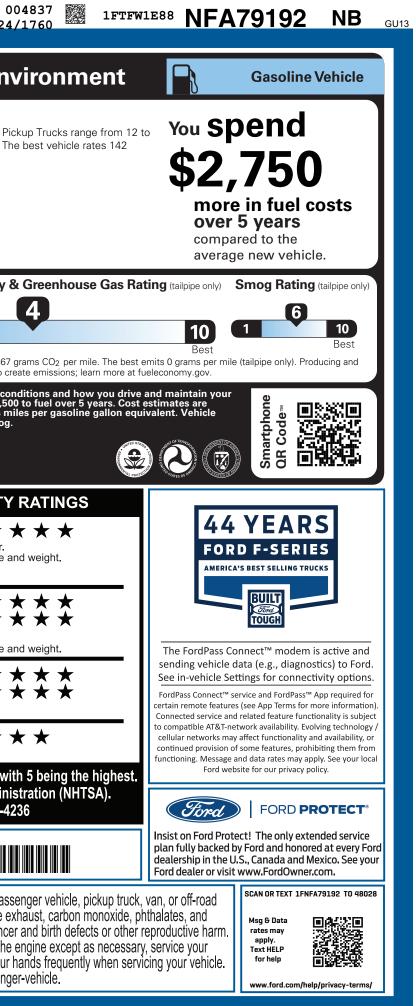

| <b>DRB-002902</b> OH                                            | 9-NORMAL,NB,102902,NC161                                                 | <b>7932</b> 22022032                                                                                                     |                                                                                                                                                                                                                                                                                                                                                                                                                                                                                                                                                                                                                                                                                                                                                                                                                                                                                                                                                                                                                                                                                                                                                                                                                                                                                                                                                                                                                                                                                                                                                                                                                                                                                                                                                                                                                                                                                                                                                                                                                                                                                                                                | JLC U F<br>ERT CERT CERT TRD RA                                                             |                          | C C C C C C C C C C C C C C C C C C C            | A                                                 | 004837<br>1024/1760                                                                                                  |
|-----------------------------------------------------------------|--------------------------------------------------------------------------|--------------------------------------------------------------------------------------------------------------------------|--------------------------------------------------------------------------------------------------------------------------------------------------------------------------------------------------------------------------------------------------------------------------------------------------------------------------------------------------------------------------------------------------------------------------------------------------------------------------------------------------------------------------------------------------------------------------------------------------------------------------------------------------------------------------------------------------------------------------------------------------------------------------------------------------------------------------------------------------------------------------------------------------------------------------------------------------------------------------------------------------------------------------------------------------------------------------------------------------------------------------------------------------------------------------------------------------------------------------------------------------------------------------------------------------------------------------------------------------------------------------------------------------------------------------------------------------------------------------------------------------------------------------------------------------------------------------------------------------------------------------------------------------------------------------------------------------------------------------------------------------------------------------------------------------------------------------------------------------------------------------------------------------------------------------------------------------------------------------------------------------------------------------------------------------------------------------------------------------------------------------------|---------------------------------------------------------------------------------------------|--------------------------|--------------------------------------------------|---------------------------------------------------|----------------------------------------------------------------------------------------------------------------------|
|                                                                 | CLE DESCRIPTION                                                          |                                                                                                                          |                                                                                                                                                                                                                                                                                                                                                                                                                                                                                                                                                                                                                                                                                                                                                                                                                                                                                                                                                                                                                                                                                                                                                                                                                                                                                                                                                                                                                                                                                                                                                                                                                                                                                                                                                                                                                                                                                                                                                                                                                                                                                                                                | NF <b>A791</b>                                                                              | 92                       | EPA<br>DOT Fuel I                                | Economy                                           | and Environ                                                                                                          |
|                                                                 | 2022 F-150 4X4 SUPERC<br>145" WHEELBASE                                  |                                                                                                                          | TERIOR<br>AGATE BLACK I                                                                                                                                                                                                                                                                                                                                                                                                                                                                                                                                                                                                                                                                                                                                                                                                                                                                                                                                                                                                                                                                                                                                                                                                                                                                                                                                                                                                                                                                                                                                                                                                                                                                                                                                                                                                                                                                                                                                                                                                                                                                                                        |                                                                                             |                          | Fuel Econ                                        | omy                                               |                                                                                                                      |
| GO FUTTNER 3.5L V6 ECOBOOST INTERIOR                            |                                                                          |                                                                                                                          |                                                                                                                                                                                                                                                                                                                                                                                                                                                                                                                                                                                                                                                                                                                                                                                                                                                                                                                                                                                                                                                                                                                                                                                                                                                                                                                                                                                                                                                                                                                                                                                                                                                                                                                                                                                                                                                                                                                                                                                                                                                                                                                                | Standard Pickup Trucks                                                                      |                          |                                                  |                                                   |                                                                                                                      |
| ford.com                                                        | ELEC TEN-SPEED AUTO                                                      |                                                                                                                          | BLACK SPORT                                                                                                                                                                                                                                                                                                                                                                                                                                                                                                                                                                                                                                                                                                                                                                                                                                                                                                                                                                                                                                                                                                                                                                                                                                                                                                                                                                                                                                                                                                                                                                                                                                                                                                                                                                                                                                                                                                                                                                                                                                                                                                                    | 10/CONSOLE/40                                                                               |                          |                                                  |                                                   | 70 MPG. The best vehic<br>MPGe.                                                                                      |
| STANDARD EQUIPMENT INCLUDED A                                   | T NO EXTRA CHARGE                                                        |                                                                                                                          |                                                                                                                                                                                                                                                                                                                                                                                                                                                                                                                                                                                                                                                                                                                                                                                                                                                                                                                                                                                                                                                                                                                                                                                                                                                                                                                                                                                                                                                                                                                                                                                                                                                                                                                                                                                                                                                                                                                                                                                                                                                                                                                                |                                                                                             |                          |                                                  | 17                                                | 23                                                                                                                   |
| • DAYTIME RUNNING LAMPS                                         | INTERIOR<br>• 1TOUCH UP/DOWN DR/PASS W                                   | FUNCTIONAL<br>IN • AUTO HOLD                                                                                             |                                                                                                                                                                                                                                                                                                                                                                                                                                                                                                                                                                                                                                                                                                                                                                                                                                                                                                                                                                                                                                                                                                                                                                                                                                                                                                                                                                                                                                                                                                                                                                                                                                                                                                                                                                                                                                                                                                                                                                                                                                                                                                                                | SAFETY/SECURITY<br>• ADVANCETRAC™ WITH R                                                    | <b>80</b> @              | combined city                                    | y/hwy city                                        | highway                                                                                                              |
| EASY FUEL® CAPLESS FILLER                                       | • 60/40 FOLD-UP REAR BENCH                                               | <ul> <li>BLIS W/CROSS-TRA</li> </ul>                                                                                     |                                                                                                                                                                                                                                                                                                                                                                                                                                                                                                                                                                                                                                                                                                                                                                                                                                                                                                                                                                                                                                                                                                                                                                                                                                                                                                                                                                                                                                                                                                                                                                                                                                                                                                                                                                                                                                                                                                                                                                                                                                                                                                                                | • AIRBAGS - FRONT SEAT                                                                      | SC®                      |                                                  |                                                   |                                                                                                                      |
| FOG LAMPS     FULLY BOXED STEEL FRAME                           | SEAT<br>• DOOR LOCKS - POWER                                             | DYNAMIC HITCH AS     ELECT 4X4 SHIFT-C                                                                                   |                                                                                                                                                                                                                                                                                                                                                                                                                                                                                                                                                                                                                                                                                                                                                                                                                                                                                                                                                                                                                                                                                                                                                                                                                                                                                                                                                                                                                                                                                                                                                                                                                                                                                                                                                                                                                                                                                                                                                                                                                                                                                                                                | <ul> <li>MOUNTED SIDE IMPACT</li> <li>AIRBAGS - SAFETY CANO</li> </ul>                      | PY®                      | 5.3 gallo                                        | ons per 100 miles                                 |                                                                                                                      |
| HEADLAMPS - AUTO HIGH BEAM                                      | DUAL VISOR VANITY MIRRORS                                                | <ul> <li>FORDPASS CONNE</li> </ul>                                                                                       | CT™ 4G                                                                                                                                                                                                                                                                                                                                                                                                                                                                                                                                                                                                                                                                                                                                                                                                                                                                                                                                                                                                                                                                                                                                                                                                                                                                                                                                                                                                                                                                                                                                                                                                                                                                                                                                                                                                                                                                                                                                                                                                                                                                                                                         | CTR HIGH MOUNT STOP I                                                                       |                          |                                                  |                                                   |                                                                                                                      |
| HEADLAMPS - AUTOLAMP     (ON/OFF)                               | <ul> <li>ILLUMINATED ENTRY</li> <li>MESSAGE CTR: OUTSIDE TEMF</li> </ul> | HOTSPOT TELEMAT<br>• GAS-CHARGED SHO                                                                                     |                                                                                                                                                                                                                                                                                                                                                                                                                                                                                                                                                                                                                                                                                                                                                                                                                                                                                                                                                                                                                                                                                                                                                                                                                                                                                                                                                                                                                                                                                                                                                                                                                                                                                                                                                                                                                                                                                                                                                                                                                                                                                                                                | PERIMETER ALARM     SOS POST-CRASH ALERT                                                    | SYS™                     |                                                  | cost F                                            | el Economy & Greenho                                                                                                 |
| • MANUAL FOLD POWER MIRRORS                                     | COMPASS, TRIP COMPUTER                                                   | LANE-KEEPING SYS                                                                                                         | STEM                                                                                                                                                                                                                                                                                                                                                                                                                                                                                                                                                                                                                                                                                                                                                                                                                                                                                                                                                                                                                                                                                                                                                                                                                                                                                                                                                                                                                                                                                                                                                                                                                                                                                                                                                                                                                                                                                                                                                                                                                                                                                                                           | TIRE PRESSURE MONIT S                                                                       |                          | Annual fuel                                      | CUSL                                              |                                                                                                                      |
| PICKUP BOX TIE DOWN HOOKS     POWER TAILGATE LOCK               | POWERPOINTS - 12V     TILT/TELESCOPE STR COLUMN                          | POST-COLLISION B     PRE-COLLISION AS                                                                                    |                                                                                                                                                                                                                                                                                                                                                                                                                                                                                                                                                                                                                                                                                                                                                                                                                                                                                                                                                                                                                                                                                                                                                                                                                                                                                                                                                                                                                                                                                                                                                                                                                                                                                                                                                                                                                                                                                                                                                                                                                                                                                                                                | WARRANTY                                                                                    |                          |                                                  | orole                                             | 4                                                                                                                    |
| REAR PRIVACY GLASS                                              |                                                                          | REVERSE BRAKE A                                                                                                          | SSIST                                                                                                                                                                                                                                                                                                                                                                                                                                                                                                                                                                                                                                                                                                                                                                                                                                                                                                                                                                                                                                                                                                                                                                                                                                                                                                                                                                                                                                                                                                                                                                                                                                                                                                                                                                                                                                                                                                                                                                                                                                                                                                                          | • 3YR/36,000 BUMPER / BU                                                                    |                          |                                                  | 850                                               |                                                                                                                      |
| TRAILER SWAY CONTROL                                            |                                                                          | REVERSE SENSING<br>REAR VIEW CAMER                                                                                       |                                                                                                                                                                                                                                                                                                                                                                                                                                                                                                                                                                                                                                                                                                                                                                                                                                                                                                                                                                                                                                                                                                                                                                                                                                                                                                                                                                                                                                                                                                                                                                                                                                                                                                                                                                                                                                                                                                                                                                                                                                                                                                                                | <ul> <li>5YR/60,000 POWERTRAIN</li> <li>5YR/60,000 ROADSIDE AS</li> </ul>                   |                          | <b>Υ''</b>                                       | Thi                                               | s vehicle emits 467 grams CO2 pe                                                                                     |
|                                                                 |                                                                          | SELECTSHIFT®                                                                                                             |                                                                                                                                                                                                                                                                                                                                                                                                                                                                                                                                                                                                                                                                                                                                                                                                                                                                                                                                                                                                                                                                                                                                                                                                                                                                                                                                                                                                                                                                                                                                                                                                                                                                                                                                                                                                                                                                                                                                                                                                                                                                                                                                | • 8YR/100,000 HYBRID BAT                                                                    |                          |                                                  |                                                   | tributing fuel also create emission                                                                                  |
|                                                                 |                                                                          |                                                                                                                          |                                                                                                                                                                                                                                                                                                                                                                                                                                                                                                                                                                                                                                                                                                                                                                                                                                                                                                                                                                                                                                                                                                                                                                                                                                                                                                                                                                                                                                                                                                                                                                                                                                                                                                                                                                                                                                                                                                                                                                                                                                                                                                                                |                                                                                             |                          | Actual results will vary vehicle. The average ne | for many reasons, inc<br>w vehicle gets 27 MP     | luding driving conditions and<br>G and costs \$6,500 to fuel ove<br>allon. MPGe is miles per gasc<br>hange and smog. |
| INCLUDED ON THIS VEHICLE                                        | (MSRP)                                                                   |                                                                                                                          | //                                                                                                                                                                                                                                                                                                                                                                                                                                                                                                                                                                                                                                                                                                                                                                                                                                                                                                                                                                                                                                                                                                                                                                                                                                                                                                                                                                                                                                                                                                                                                                                                                                                                                                                                                                                                                                                                                                                                                                                                                                                                                                                             |                                                                                             | (MSRP)                   | emissions are a signific                         | er year at \$2.35 per g<br>ant cause of climate c | hange and smog.                                                                                                      |
| EQUIPMENT GROUP 302A                                            | 5,675.00                                                                 |                                                                                                                          | PRICE INFORM                                                                                                                                                                                                                                                                                                                                                                                                                                                                                                                                                                                                                                                                                                                                                                                                                                                                                                                                                                                                                                                                                                                                                                                                                                                                                                                                                                                                                                                                                                                                                                                                                                                                                                                                                                                                                                                                                                                                                                                                                                                                                                                   |                                                                                             | <b></b>                  | fuelecor                                         | anvaa                                             | V                                                                                                                    |
| •XLT SERIES<br>•ELECTRONIC AUTO TEMP CONTROL                    |                                                                          |                                                                                                                          | BASE PRICE                                                                                                                                                                                                                                                                                                                                                                                                                                                                                                                                                                                                                                                                                                                                                                                                                                                                                                                                                                                                                                                                                                                                                                                                                                                                                                                                                                                                                                                                                                                                                                                                                                                                                                                                                                                                                                                                                                                                                                                                                                                                                                                     |                                                                                             | \$46,885.00<br>14,145.00 | fuelecor                                         |                                                   |                                                                                                                      |
| •SIRIUS XM W/ 360L                                              |                                                                          | 0                                                                                                                        |                                                                                                                                                                                                                                                                                                                                                                                                                                                                                                                                                                                                                                                                                                                                                                                                                                                                                                                                                                                                                                                                                                                                                                                                                                                                                                                                                                                                                                                                                                                                                                                                                                                                                                                                                                                                                                                                                                                                                                                                                                                                                                                                |                                                                                             |                          | Calculate personalize                            | d estimates and com                               | ipare vehicles                                                                                                       |
| •SYNC 4 W/ENHANCED VOICE RECOG<br>•LED SIDE-MIRROR SPOTLIGHTS   | 27                                                                       |                                                                                                                          | DESTINATION &                                                                                                                                                                                                                                                                                                                                                                                                                                                                                                                                                                                                                                                                                                                                                                                                                                                                                                                                                                                                                                                                                                                                                                                                                                                                                                                                                                                                                                                                                                                                                                                                                                                                                                                                                                                                                                                                                                                                                                                                                                                                                                                  | & OPTIONS/OTHER                                                                             | 61,030.00<br>1,695.00    | GOVER                                            | NMENT 5-STA                                       | R SAFETY RATING                                                                                                      |
| •REMOTE START SYSTEM                                            |                                                                          |                                                                                                                          | TOTAL BEFO                                                                                                                                                                                                                                                                                                                                                                                                                                                                                                                                                                                                                                                                                                                                                                                                                                                                                                                                                                                                                                                                                                                                                                                                                                                                                                                                                                                                                                                                                                                                                                                                                                                                                                                                                                                                                                                                                                                                                                                                                                                                                                                     | RE DISCOUNTS 6                                                                              | 2,725.00                 | Overall Vehic                                    | le Score                                          | ****                                                                                                                 |
| OPTIONAL EQUIPMENT/OTHER                                        |                                                                          |                                                                                                                          | XLT HIGH CH                                                                                                                                                                                                                                                                                                                                                                                                                                                                                                                                                                                                                                                                                                                                                                                                                                                                                                                                                                                                                                                                                                                                                                                                                                                                                                                                                                                                                                                                                                                                                                                                                                                                                                                                                                                                                                                                                                                                                                                                                                                                                                                    | IRM OR SPRT -                                                                               | 2,000.00                 | Based on the combin                              | ed ratings of frontal, si                         | de and rollover.                                                                                                     |
| 3.5L V6 ECOBOOST<br>275/60R20 BSW ALL-TERRAIN                   | 2,595.00<br>NO CHARGE                                                    |                                                                                                                          | TOTAL SAVIN                                                                                                                                                                                                                                                                                                                                                                                                                                                                                                                                                                                                                                                                                                                                                                                                                                                                                                                                                                                                                                                                                                                                                                                                                                                                                                                                                                                                                                                                                                                                                                                                                                                                                                                                                                                                                                                                                                                                                                                                                                                                                                                    |                                                                                             |                          |                                                  | pared to other vehicle                            | s of similar size and weight.                                                                                        |
| 3.55 ELECTRONIC LOCK RR AXLE                                    | 470.00                                                                   |                                                                                                                          |                                                                                                                                                                                                                                                                                                                                                                                                                                                                                                                                                                                                                                                                                                                                                                                                                                                                                                                                                                                                                                                                                                                                                                                                                                                                                                                                                                                                                                                                                                                                                                                                                                                                                                                                                                                                                                                                                                                                                                                                                                                                                                                                |                                                                                             | _,                       |                                                  |                                                   |                                                                                                                      |
| 7050# GVWR PACKAGE<br>50 STATE EMISSIONS                        | NO CHARGE                                                                |                                                                                                                          |                                                                                                                                                                                                                                                                                                                                                                                                                                                                                                                                                                                                                                                                                                                                                                                                                                                                                                                                                                                                                                                                                                                                                                                                                                                                                                                                                                                                                                                                                                                                                                                                                                                                                                                                                                                                                                                                                                                                                                                                                                                                                                                                |                                                                                             |                          | Frontal                                          | Driver                                            | * * * * * *<br>* * * * * *                                                                                           |
| POWER-SLIDING REAR WINDOW                                       | 350.00                                                                   |                                                                                                                          |                                                                                                                                                                                                                                                                                                                                                                                                                                                                                                                                                                                                                                                                                                                                                                                                                                                                                                                                                                                                                                                                                                                                                                                                                                                                                                                                                                                                                                                                                                                                                                                                                                                                                                                                                                                                                                                                                                                                                                                                                                                                                                                                |                                                                                             |                          | Crash                                            | Passenger                                         | ★ ★ ★ ★ ★                                                                                                            |
| ONBOARD 400W OUTLET<br>CNCTD BLT-IN NAV (3-YR INC)              | 795.00                                                                   |                                                                                                                          |                                                                                                                                                                                                                                                                                                                                                                                                                                                                                                                                                                                                                                                                                                                                                                                                                                                                                                                                                                                                                                                                                                                                                                                                                                                                                                                                                                                                                                                                                                                                                                                                                                                                                                                                                                                                                                                                                                                                                                                                                                                                                                                                |                                                                                             |                          | Based on the risk of i                           | njury in a frontal impac                          | ot.<br>s of similar size and weight.                                                                                 |
| AUTO START-STOP REMOVAL<br>TRAILER TOW PACKAGE                  | - 50.00<br>1,090.00                                                      |                                                                                                                          |                                                                                                                                                                                                                                                                                                                                                                                                                                                                                                                                                                                                                                                                                                                                                                                                                                                                                                                                                                                                                                                                                                                                                                                                                                                                                                                                                                                                                                                                                                                                                                                                                                                                                                                                                                                                                                                                                                                                                                                                                                                                                                                                |                                                                                             |                          | Should ONLY be con                               | ipared to other vehicle                           |                                                                                                                      |
| INTEGRATED TRAILER BRAKE CONT                                   | 1,090.00                                                                 |                                                                                                                          |                                                                                                                                                                                                                                                                                                                                                                                                                                                                                                                                                                                                                                                                                                                                                                                                                                                                                                                                                                                                                                                                                                                                                                                                                                                                                                                                                                                                                                                                                                                                                                                                                                                                                                                                                                                                                                                                                                                                                                                                                                                                                                                                |                                                                                             |                          | Side                                             | Front seat                                        | * * * * * *<br>* * * * *                                                                                             |
| MIRROR MAN FOLD W/POWER GLASS<br>PARTITIONED LOCKABLE STORAGE   | 215.00                                                                   |                                                                                                                          |                                                                                                                                                                                                                                                                                                                                                                                                                                                                                                                                                                                                                                                                                                                                                                                                                                                                                                                                                                                                                                                                                                                                                                                                                                                                                                                                                                                                                                                                                                                                                                                                                                                                                                                                                                                                                                                                                                                                                                                                                                                                                                                                |                                                                                             |                          | Crash                                            | Rear seat                                         | $\star \star \star \star \star$                                                                                      |
| POWER-ADJUSTABLE PEDALS                                         | 170.00                                                                   |                                                                                                                          |                                                                                                                                                                                                                                                                                                                                                                                                                                                                                                                                                                                                                                                                                                                                                                                                                                                                                                                                                                                                                                                                                                                                                                                                                                                                                                                                                                                                                                                                                                                                                                                                                                                                                                                                                                                                                                                                                                                                                                                                                                                                                                                                |                                                                                             |                          | Based on the risk of i                           | njury in a side impact.                           |                                                                                                                      |
| 20" SIX-SPOKE DARK ALLOY WHLS<br>EXTENDED RANGE 36GAL FUEL TANK | 1,395.00<br>445.00                                                       |                                                                                                                          |                                                                                                                                                                                                                                                                                                                                                                                                                                                                                                                                                                                                                                                                                                                                                                                                                                                                                                                                                                                                                                                                                                                                                                                                                                                                                                                                                                                                                                                                                                                                                                                                                                                                                                                                                                                                                                                                                                                                                                                                                                                                                                                                |                                                                                             |                          | Rollover                                         |                                                   | $\star \star \star \star$                                                                                            |
| BED UTILITY PACKAGE                                             | 695.00                                                                   |                                                                                                                          |                                                                                                                                                                                                                                                                                                                                                                                                                                                                                                                                                                                                                                                                                                                                                                                                                                                                                                                                                                                                                                                                                                                                                                                                                                                                                                                                                                                                                                                                                                                                                                                                                                                                                                                                                                                                                                                                                                                                                                                                                                                                                                                                |                                                                                             |                          |                                                  | ollover in a single-veh                           |                                                                                                                      |
| .BOXLINK<br>.TAILGATE STEP                                      |                                                                          |                                                                                                                          |                                                                                                                                                                                                                                                                                                                                                                                                                                                                                                                                                                                                                                                                                                                                                                                                                                                                                                                                                                                                                                                                                                                                                                                                                                                                                                                                                                                                                                                                                                                                                                                                                                                                                                                                                                                                                                                                                                                                                                                                                                                                                                                                |                                                                                             |                          | Star ratings range f                             | from 1 to 5 stars (                               | $\star \star \star \star \star$ ), with 5 being                                                                      |
| LED BOX LIGHTING                                                | 000.00                                                                   |                                                                                                                          |                                                                                                                                                                                                                                                                                                                                                                                                                                                                                                                                                                                                                                                                                                                                                                                                                                                                                                                                                                                                                                                                                                                                                                                                                                                                                                                                                                                                                                                                                                                                                                                                                                                                                                                                                                                                                                                                                                                                                                                                                                                                                                                                |                                                                                             |                          | Source: Nation                                   | al Highway Traffic                                | Safety Administration (N                                                                                             |
| XLT SPORT APPEARANCE PACKAGE                                    | 300.00                                                                   |                                                                                                                          |                                                                                                                                                                                                                                                                                                                                                                                                                                                                                                                                                                                                                                                                                                                                                                                                                                                                                                                                                                                                                                                                                                                                                                                                                                                                                                                                                                                                                                                                                                                                                                                                                                                                                                                                                                                                                                                                                                                                                                                                                                                                                                                                |                                                                                             |                          |                                                  | www.safercar.gov                                  | or 1-888-327-4236                                                                                                    |
|                                                                 | RAMP ONE                                                                 |                                                                                                                          | TOTAL                                                                                                                                                                                                                                                                                                                                                                                                                                                                                                                                                                                                                                                                                                                                                                                                                                                                                                                                                                                                                                                                                                                                                                                                                                                                                                                                                                                                                                                                                                                                                                                                                                                                                                                                                                                                                                                                                                                                                                                                                                                                                                                          | MSRP \$60,725                                                                               | 5.00                     |                                                  | 1FTFW1E8                                          | 3NFA79192                                                                                                            |
|                                                                 | CO59                                                                     |                                                                                                                          |                                                                                                                                                                                                                                                                                                                                                                                                                                                                                                                                                                                                                                                                                                                                                                                                                                                                                                                                                                                                                                                                                                                                                                                                                                                                                                                                                                                                                                                                                                                                                                                                                                                                                                                                                                                                                                                                                                                                                                                                                                                                                                                                |                                                                                             | 5.00                     |                                                  |                                                   |                                                                                                                      |
|                                                                 |                                                                          | CONVOY                                                                                                                   |                                                                                                                                                                                                                                                                                                                                                                                                                                                                                                                                                                                                                                                                                                                                                                                                                                                                                                                                                                                                                                                                                                                                                                                                                                                                                                                                                                                                                                                                                                                                                                                                                                                                                                                                                                                                                                                                                                                                                                                                                                                                                                                                | Whether you decide to lease or finance your vehicle, you'll find the choices that are right |                          |                                                  |                                                   |                                                                                                                      |
|                                                                 | RAMP TWO                                                                 |                                                                                                                          |                                                                                                                                                                                                                                                                                                                                                                                                                                                                                                                                                                                                                                                                                                                                                                                                                                                                                                                                                                                                                                                                                                                                                                                                                                                                                                                                                                                                                                                                                                                                                                                                                                                                                                                                                                                                                                                                                                                                                                                                                                                                                                                                |                                                                                             |                          |                                                  | erating, servicing and r                          | naintaining a passenger vehicl                                                                                       |
|                                                                 |                                                                          | 47-Z405 O/T 2                                                                                                            | for the second s | r you. See your dealer for detail<br>ww.ford.com/finance.                                   | ls or visit              | vehicle can expo                                 | ose you to chemicals in                           | naintaining a passenger vehic<br>ncluding engine exhaust, carbo<br>ia to cause cancer and birth d                    |
|                                                                 | This label is affixed pure                                               | This label is affixed pursuant to the Federal Automobile                                                                 |                                                                                                                                                                                                                                                                                                                                                                                                                                                                                                                                                                                                                                                                                                                                                                                                                                                                                                                                                                                                                                                                                                                                                                                                                                                                                                                                                                                                                                                                                                                                                                                                                                                                                                                                                                                                                                                                                                                                                                                                                                                                                                                                |                                                                                             |                          | To minimize exposure                             | avoid breathing exhau                             | ia io cause cancer and pirth o<br>st. do not idle the engine even                                                    |
|                                                                 | Information Disclosure                                                   | Information Disclosure Act. Gasoline, License, and Title Fees,                                                           |                                                                                                                                                                                                                                                                                                                                                                                                                                                                                                                                                                                                                                                                                                                                                                                                                                                                                                                                                                                                                                                                                                                                                                                                                                                                                                                                                                                                                                                                                                                                                                                                                                                                                                                                                                                                                                                                                                                                                                                                                                                                                                                                |                                                                                             |                          | vehicle in a well-ventila                        | ited area and wear dlo                            | ves or wash vour hands freque                                                                                        |
|                                                                 |                                                                          | State and Local taxes are not included. Dealer installed<br>options or accessories are not included unless listed above. |                                                                                                                                                                                                                                                                                                                                                                                                                                                                                                                                                                                                                                                                                                                                                                                                                                                                                                                                                                                                                                                                                                                                                                                                                                                                                                                                                                                                                                                                                                                                                                                                                                                                                                                                                                                                                                                                                                                                                                                                                                                                                                                                | NC161 N RB 2X 235 002902 03 16 22                                                           |                          | For more information g                           | o to www.P65Warning                               | st, do not idle the engine exce<br>ves or wash your hands freque<br>s.ca.gov/passenger-vehicle.                      |
|                                                                 | options of accessories a                                                 | are not included unless listed above.                                                                                    |                                                                                                                                                                                                                                                                                                                                                                                                                                                                                                                                                                                                                                                                                                                                                                                                                                                                                                                                                                                                                                                                                                                                                                                                                                                                                                                                                                                                                                                                                                                                                                                                                                                                                                                                                                                                                                                                                                                                                                                                                                                                                                                                |                                                                                             |                          |                                                  |                                                   |                                                                                                                      |