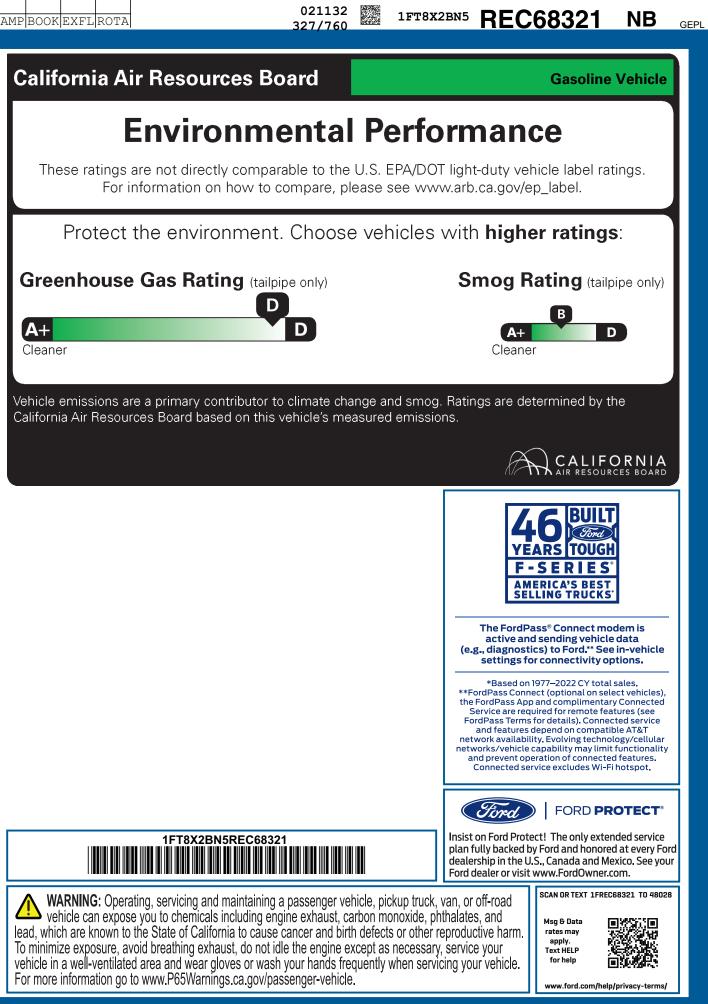

RI

| KI COLOCO KI                                                                                                                                                                                                                                                          | 9-NORMAL, NB, 002030, RA041                                                                                  |                                                                                                                                 |                                                                                                                                       |                                                                                                                                                                                                      |
|-----------------------------------------------------------------------------------------------------------------------------------------------------------------------------------------------------------------------------------------------------------------------|--------------------------------------------------------------------------------------------------------------|---------------------------------------------------------------------------------------------------------------------------------|---------------------------------------------------------------------------------------------------------------------------------------|------------------------------------------------------------------------------------------------------------------------------------------------------------------------------------------------------|
|                                                                                                                                                                                                                                                                       | SUPER DUT                                                                                                    |                                                                                                                                 | RE C68321                                                                                                                             | California Air Resources Board                                                                                                                                                                       |
| ford.com                                                                                                                                                                                                                                                              | 2024 F250 SRW 4X4 SUPERCA<br>XLT 148" WB STYLESIDE<br>7.3L DEVCT NA PFI V8 ENGINE<br>10-SPEED AUTO TORQSHIFT | AGATE BLAC                                                                                                                      | K<br>RK SLATE CLOTH                                                                                                                   | Environment                                                                                                                                                                                          |
| STANDARD EQUIPMENT INCLUDED A                                                                                                                                                                                                                                         |                                                                                                              |                                                                                                                                 |                                                                                                                                       | These ratings are not directly comparable to<br>For information on how to compa                                                                                                                      |
| EXTERIOR<br>• FOG LAMPS<br>• HEADLAMPS - AUTO HIGH BEAM<br>• HEADLAMPS - AUTOLAMP                                                                                                                                                                                     | INTERIOR<br>• 120V OUTLET<br>• 1TOUCH UP/DOWN DR/PASS WIN<br>• AIR COND, MANUAL FRONT<br>OLUBRING COND       | FUNCTIONAL<br>• FORDPASS™ CONNECT 5GWI-FI<br>HOTSPOT TELEMATICS MODEM<br>• HILL START ASSIST<br>HILL START ASSIST               | SAFETY/SECURITY<br>• ADVANCETRAC™ WITH RSC®<br>• AIRBAGS - SAFETY CANOPY®<br>• BELT-MINDER CHIME<br>PENVER/DECED AND RACC             | Protect the environment. Cho                                                                                                                                                                         |
| (ON/OFF)<br>• TOW HOOKS<br>• TRAILER BRAKE CONTROLLER<br>• TRAILER SWAY CONTROL<br>• TRAILER TOW MIRRORS                                                                                                                                                              |                                                                                                              | MONO BEAM COIL SPRING FRT<br>SUSPENSION W/STAB BAR     PRE-COLLISION ASSIST W/AEB     REAR VIEW CAMERA     REMOTE KEYLESS ENTRY | <ul> <li>DRIVER/PASSENGER AIR BAGS</li> <li>SECURICODE KEYLESS KEYPAD</li> <li>SOS POST-CRASH ALERT SYS™</li> <li>WARRANTY</li> </ul> | Greenhouse Gas Rating (tailpipe only                                                                                                                                                                 |
|                                                                                                                                                                                                                                                                       | STEERING:TILT/TELESCOPE,<br>CRUISE & AUDIO CONTROLS     UPPER GLOVEBOX STORAGE                               | • SYNC®4                                                                                                                        | • 3YR/36,000 BUMPER / BUMPER<br>• 5YR/60,000 POWERTRAIN<br>• 5YR/60,000 ROADSIDE ASSIST<br>• 5YR/100,000 DIESEL ENGINE                | A+ D<br>Cleaner                                                                                                                                                                                      |
| INCLUDED ON THIS VEHICLE                                                                                                                                                                                                                                              |                                                                                                              |                                                                                                                                 | (MSRP)                                                                                                                                | Vehicle emissions are a primary contributor to clima<br>California Air Resources Board based on this vehicle                                                                                         |
|                                                                                                                                                                                                                                                                       | (MSRP)                                                                                                       | PRICE INFO                                                                                                                      |                                                                                                                                       |                                                                                                                                                                                                      |
| OPTIONAL EQUIPMENT/OTHER<br>PREFERRED EQUIPMENT PKG.603A                                                                                                                                                                                                              |                                                                                                              | BASE PRICE                                                                                                                      | \$53,755.00                                                                                                                           |                                                                                                                                                                                                      |
| 10-SPEED AUTO TORQSHIFT<br>LT275/70R18E BSW ALL TERRAIN                                                                                                                                                                                                               | NO CHARGE<br>265.00                                                                                          | TOTAL OPTI                                                                                                                      | ONS/OTHER 6,430.00                                                                                                                    |                                                                                                                                                                                                      |
| 3.73 ELECTRONIC-LOCKING AXLE                                                                                                                                                                                                                                          | 430.00                                                                                                       |                                                                                                                                 | CLE & OPTIONS/OTHER 60,185.00<br>N & DELIVERY 1.995.00                                                                                |                                                                                                                                                                                                      |
| FRONT LICENSE PLATE BRACKET<br>PLATFORM RUNNING BOARDS                                                                                                                                                                                                                | NO CHARGE<br>445.00                                                                                          | DESTINATIO                                                                                                                      | N & DELIVERY 1,995.00                                                                                                                 |                                                                                                                                                                                                      |
| 10400# GVWR PACKAGE                                                                                                                                                                                                                                                   |                                                                                                              |                                                                                                                                 |                                                                                                                                       |                                                                                                                                                                                                      |
| VEHICLE SAFE BY CONSOLE VAULT<br>50 STATE EMISSIONS                                                                                                                                                                                                                   | 350.00<br>NO CHARGE                                                                                          |                                                                                                                                 |                                                                                                                                       |                                                                                                                                                                                                      |
| BACKGLASS DEFROST<br>POWER SLIDING REAR WINDOW                                                                                                                                                                                                                        | NO CHARGE                                                                                                    |                                                                                                                                 |                                                                                                                                       |                                                                                                                                                                                                      |
| SNOW PLOW PREP PACKAGE                                                                                                                                                                                                                                                | 405.00<br>250.00                                                                                             |                                                                                                                                 |                                                                                                                                       |                                                                                                                                                                                                      |
| SPARE TIRE AND WHEEL<br>POWERSCOPE TRAILER TOW MIRBOR                                                                                                                                                                                                                 | NO CHARGE<br>280.00                                                                                          |                                                                                                                                 |                                                                                                                                       |                                                                                                                                                                                                      |
| ROOF CLEARANCE LIGHTS<br>BLIS (BLIND SPOT INFO SYSTEM)                                                                                                                                                                                                                | 95.00                                                                                                        |                                                                                                                                 |                                                                                                                                       |                                                                                                                                                                                                      |
| JACK<br>UPFITTER SWITCHES                                                                                                                                                                                                                                             | 165.00                                                                                                       |                                                                                                                                 |                                                                                                                                       |                                                                                                                                                                                                      |
| 410 AMP ALTERNATOR                                                                                                                                                                                                                                                    | 115.00                                                                                                       |                                                                                                                                 |                                                                                                                                       |                                                                                                                                                                                                      |
| PAYLOAD PACKAGE UPGRADE<br>REVERSE SENSING SYSTEM                                                                                                                                                                                                                     | 100.00                                                                                                       |                                                                                                                                 |                                                                                                                                       |                                                                                                                                                                                                      |
| REMOTE START SYSTEM                                                                                                                                                                                                                                                   | 250.00<br>375.00                                                                                             |                                                                                                                                 |                                                                                                                                       |                                                                                                                                                                                                      |
| TOUGH BED SPRAY IN BEDLINER                                                                                                                                                                                                                                           | 595.00                                                                                                       |                                                                                                                                 |                                                                                                                                       |                                                                                                                                                                                                      |
| DUAL BATTERY<br>360-DEGREE CAMERA PACKAGE                                                                                                                                                                                                                             | 210.00<br>1,150.00                                                                                           |                                                                                                                                 |                                                                                                                                       |                                                                                                                                                                                                      |
| CLOTH 40/CONSOLE/40 SEAT<br>ON-BOARD SCALES & SMART HITCH                                                                                                                                                                                                             | 300.00<br>650.00                                                                                             |                                                                                                                                 |                                                                                                                                       |                                                                                                                                                                                                      |
| ON-BOARD SOALLS & SWART FITOIT                                                                                                                                                                                                                                        | 030.00                                                                                                       |                                                                                                                                 |                                                                                                                                       |                                                                                                                                                                                                      |
|                                                                                                                                                                                                                                                                       | RAMP ONE                                                                                                     | τοται                                                                                                                           | . MSRP \$62,180.00                                                                                                                    | 1FT8X2BN5REC68321                                                                                                                                                                                    |
|                                                                                                                                                                                                                                                                       | RD8F                                                                                                         |                                                                                                                                 | - WISHP \$02,180.00                                                                                                                   |                                                                                                                                                                                                      |
|                                                                                                                                                                                                                                                                       | RAMP TWO                                                                                                     | RAIL                                                                                                                            | Whether you decide to lease or finance your vehicle, you'll find the choices that are right                                           |                                                                                                                                                                                                      |
|                                                                                                                                                                                                                                                                       |                                                                                                              | 11-N006 O/T 2 Ford Credit                                                                                                       | for you. See your dealer for details or visit<br>www.ford.com/finance.                                                                | vehicle can expose you to chemicals including engine exha                                                                                                                                            |
| This label is affixed pursuant to the Federal Automobile         Information Disclosure Act. Gasoline, License, and Title Fees,         State and Local taxes are not included. Dealer installed         options or accessories are not included unless listed above. |                                                                                                              |                                                                                                                                 | RB 2X 425 002036 01 04 24                                                                                                             | To minimize exposure, avoid breathing exhaust, do not idle the envelocience in a well-ventilated area and wear gloves or wash your har For more information go to www.P65Warnings.ca.gov/passenger-v |