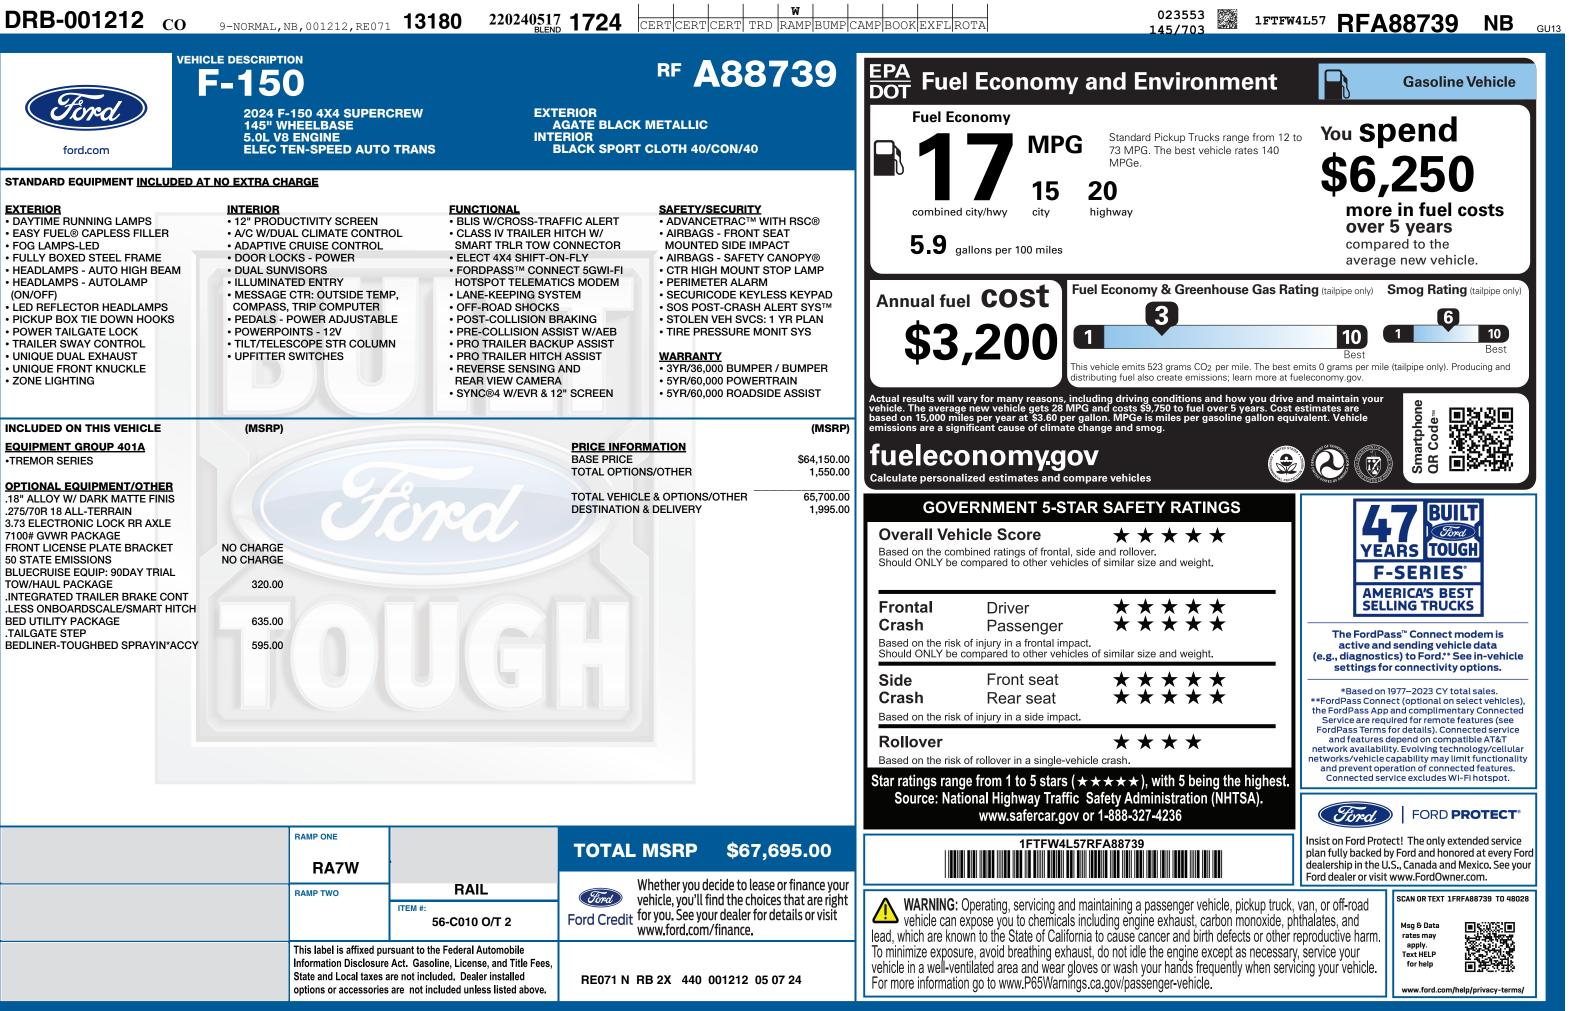

|      | (MSRP)                 |     |                                                         | (MISRP)                 |
|------|------------------------|-----|---------------------------------------------------------|-------------------------|
|      |                        |     | PRICE INFORMATION<br>BASE PRICE<br>TOTAL OPTIONS/OTHER  | \$64,150.00<br>1,550.00 |
|      |                        | Jim | TOTAL VEHICLE & OPTIONS/OTHER<br>DESTINATION & DELIVERY | 65,700.00<br>1,995.00   |
|      | NO CHARGE<br>NO CHARGE |     |                                                         |                         |
| NT   | 320.00                 |     |                                                         |                         |
| тсн  | 635.00                 |     |                                                         |                         |
| ACCY | 595.00                 |     |                                                         |                         |
|      |                        |     |                                                         |                         |

| RAMP ONE                                                                                                                                                                                                                                               |                          | TOTAL MSRP                                 |                                                                   |                                                             |
|--------------------------------------------------------------------------------------------------------------------------------------------------------------------------------------------------------------------------------------------------------|--------------------------|--------------------------------------------|-------------------------------------------------------------------|-------------------------------------------------------------|
| RA7W                                                                                                                                                                                                                                                   |                          |                                            |                                                                   | <b> </b>                                                    |
| RAMP TWO                                                                                                                                                                                                                                               | RAIL                     | Whether you<br><i>Ford</i> vehicle, you'll | ecide to lease or finance your<br>find the choices that are right |                                                             |
|                                                                                                                                                                                                                                                        | ITEM #:<br>56-C010 O/T 2 | Ford Credit for you. See you www.ford.cor  | our dealer for details or visit                                   | WARNING<br>vehicle ca<br>lead, which are k                  |
| This label is affixed pursuant to the Federal Automobile<br>Information Disclosure Act. Gasoline, License, and Title Fees,<br>State and Local taxes are not included. Dealer installed<br>options or accessories are not included unless listed above. |                          | ,<br>RE071 N RB 2X 440 001212 05 07 24     |                                                                   | To minimize expo<br>vehicle in a well-v<br>For more informa |