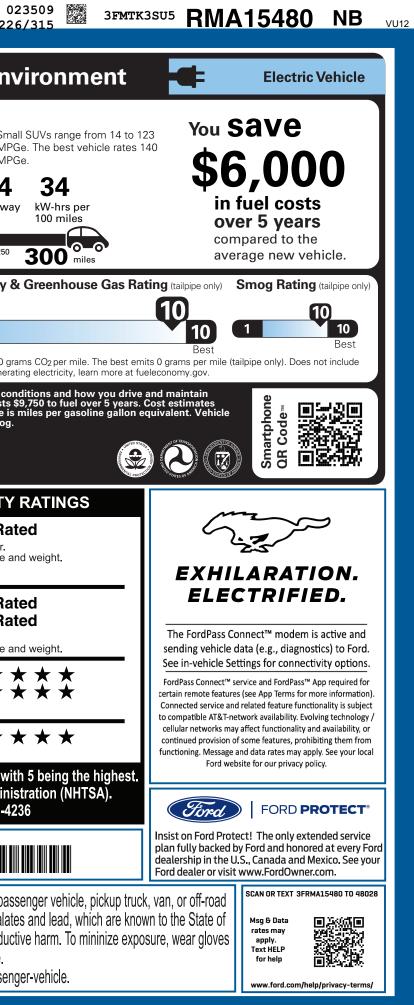

| Rollover ★<br>Based on the risk of rollover in a single-vehicle crash.<br>Star ratings range from 1 to 5 stars (★★★★★<br>Source: National Highway Traffic Safety A<br>www.safercar.gov or 1-888-3<br>3FMTK3SU5RMA154                                                                                                                                                                                                                                                                                            | <ul> <li>★ ), wi</li> <li>Admin</li> <li>Admin</li> <li>B-327-4</li> <li>5480</li> <li>The second secon</li></ul> |