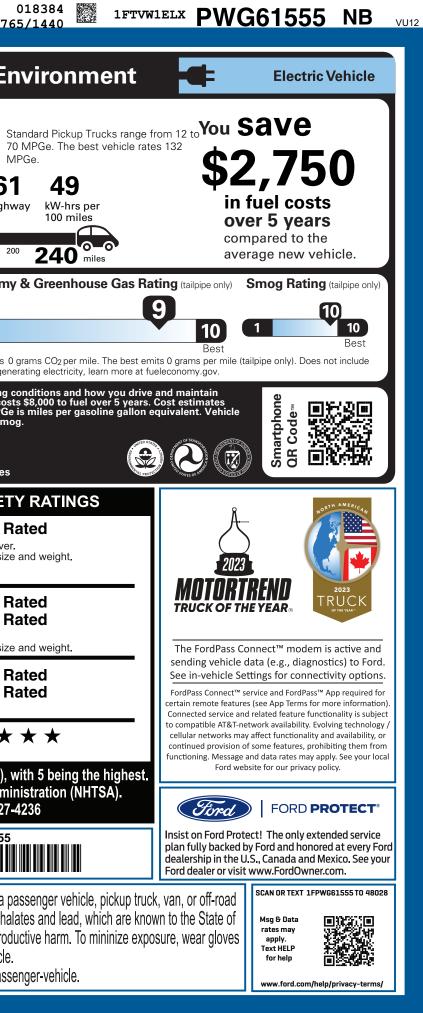

| <b>REV-009201</b> GA                                                                                                                                                                                                                                                                                                                                                                                          | 9-NORMAL,NB,109201,PL221                                                                                                                                                                                                                                                                                                                                                                                                                            | 7821 12023120<br>BLE                                                                                                                                                                                                      | ND 8161 ULC CERT CERT                                                                                                                                                                                                                                                                        | UWGA<br>CERT TRD RAMP BUMP C                                                                                                                                                                                                                                                                         | C C CAMP BOOK EXFL ROTA                                                                                                                                                                                                                                                                                                                                                                                                                                                                                                                                                                                                                                                                                                                                                                                                                                                                                                                                                                                                                                                                                                                                                                                                                                                                                                                                                                                                                                                                                                                                                                                                                                                                                                                                                                                                                                                                                                                                                                                                                                 | 76                                                                                                         |
|---------------------------------------------------------------------------------------------------------------------------------------------------------------------------------------------------------------------------------------------------------------------------------------------------------------------------------------------------------------------------------------------------------------|-----------------------------------------------------------------------------------------------------------------------------------------------------------------------------------------------------------------------------------------------------------------------------------------------------------------------------------------------------------------------------------------------------------------------------------------------------|---------------------------------------------------------------------------------------------------------------------------------------------------------------------------------------------------------------------------|----------------------------------------------------------------------------------------------------------------------------------------------------------------------------------------------------------------------------------------------------------------------------------------------|------------------------------------------------------------------------------------------------------------------------------------------------------------------------------------------------------------------------------------------------------------------------------------------------------|---------------------------------------------------------------------------------------------------------------------------------------------------------------------------------------------------------------------------------------------------------------------------------------------------------------------------------------------------------------------------------------------------------------------------------------------------------------------------------------------------------------------------------------------------------------------------------------------------------------------------------------------------------------------------------------------------------------------------------------------------------------------------------------------------------------------------------------------------------------------------------------------------------------------------------------------------------------------------------------------------------------------------------------------------------------------------------------------------------------------------------------------------------------------------------------------------------------------------------------------------------------------------------------------------------------------------------------------------------------------------------------------------------------------------------------------------------------------------------------------------------------------------------------------------------------------------------------------------------------------------------------------------------------------------------------------------------------------------------------------------------------------------------------------------------------------------------------------------------------------------------------------------------------------------------------------------------------------------------------------------------------------------------------------------------|------------------------------------------------------------------------------------------------------------|
|                                                                                                                                                                                                                                                                                                                                                                                                               | CLE DESCRIPTION<br><b>F-150 LIG</b><br>2023 F-150 4X4 SUPERO<br>145" WHEELBASE<br>DUAL EMOTOR-STANDA<br>SINGLE-SPEED TRANSM                                                                                                                                                                                                                                                                                                                         | REW EX                                                                                                                                                                                                                    | <b>PW</b><br>AGATE BLACK METALLIC<br>TERIOR<br>DARK SLATE CLOTH 40C                                                                                                                                                                                                                          |                                                                                                                                                                                                                                                                                                      | EPA<br>DOT Fuel Econ<br>Fuel Economy                                                                                                                                                                                                                                                                                                                                                                                                                                                                                                                                                                                                                                                                                                                                                                                                                                                                                                                                                                                                                                                                                                                                                                                                                                                                                                                                                                                                                                                                                                                                                                                                                                                                                                                                                                                                                                                                                                                                                                                                                    | MPGe St                                                                                                    |
| STANDARD EQUIPMENT INCLUDED A                                                                                                                                                                                                                                                                                                                                                                                 | T NO EXTRA CHARGE                                                                                                                                                                                                                                                                                                                                                                                                                                   |                                                                                                                                                                                                                           |                                                                                                                                                                                                                                                                                              |                                                                                                                                                                                                                                                                                                      |                                                                                                                                                                                                                                                                                                                                                                                                                                                                                                                                                                                                                                                                                                                                                                                                                                                                                                                                                                                                                                                                                                                                                                                                                                                                                                                                                                                                                                                                                                                                                                                                                                                                                                                                                                                                                                                                                                                                                                                                                                                         | 76 61                                                                                                      |
| EXTERIOR<br>• BOXLINK™<br>• DAYTIME RUNNING LAMPS<br>• HEADLAMPS - AUTO HIGH BEAM<br>• HEADLAMPS - AUTOLAMP<br>(ON/OFF)<br>• LARGE FRONT TRUNK AREA<br>• LED PROJECTOR W/ DYNAMIC<br>BENDING HEADLAMPS<br>• LED SIDE-MIRROR SPOTLIGHTS<br>• LOCKING REMOVABLE TAILGATE<br>WITH TAILGATE ASSIST<br>• PICKUP BOX TIE DOWN HOOKS<br>• POWER UP/DOWN FRONT HOOD<br>• REAR PRIVACY GLASS<br>• TRAILER SWAY CONTROL | INTERIOR<br>• 12" PRODUCTIVITY SCREEN<br>• 1TOUCH UP/DOWN DR/PASS N<br>• 60/40 FOLD-UP REAR BENCH<br>• A/C W/DUAL CLIMATE CONTR<br>• AUTO-DIM REARVIEW MIRROF<br>• HEATED CLOTH FRONT SEATS<br>• ILLUMINATED ENTRY<br>• INTERIOR WORK SURFACE<br>• MESSAGE CTR: OUTSIDE TEM<br>COMPASS, TRIP COMPUTER<br>• PEDALS - POWER ADJUSTABL<br>• POWER DRIV SEAT - 8-WAY<br>• POWERPOINT - 2 120V<br>• REAR-WINDOW DEFROSTER<br>• TILT/TELESCOPE STR COLUMN | CLASS IV TRAILEF<br>FORDPASS CONN<br>HOTSPOT TELEMA<br>FORWARD SENSII<br>LANE-KEEPING SV<br>POST-COLLISION A<br>PRE-COLLISION A<br>REVERSE BRAKE<br>REVERSE SENSIN<br>REAR VIEW CAME<br>SECURICODE, KE<br>SIRIUSXM® W/360 | IERA • ADVANO   RAFFIC ALERT • AIRBAG   RAFFIC ALERT • AIRBAG   RHTCH MOUNTI   ECT™ 4G • AIRBAG   NG SYSTEM • LED CTI   NG SYSTEM • PERIME   /STEM • SOS PO   BRAKING SSIST W/AEB   ASSIST • 3YR/36,   G AND • 5YR/60,   YLESS ENTRY • 5YR/60,   >DL- NA AK&HI RESTRA   12" SCREEN • 8YR/100 | SECURITY<br>CETRAC <sup>™</sup> WITH RSC®<br>S - FRONT SEAT<br>ED SIDE IMPACT<br>SS - SAFETY CANOPY®<br>R HIGH MNT STOP LAMP<br>TER ALARM<br>SST-CRASH ALERT SYS™<br>ITY<br>000 BUMPER / BUMPER<br>000 POWERTRAIN<br>000 ROADSIDE ASSIST<br>000 SAFETY<br>NINT SYS<br>0,000 ELECTRIC<br>E COMPONENTS | combined city/hwy<br>Driving Range<br>When fully fueled, vehicle ca<br>0 40 80<br>Charge Time: 11.9 ho<br>Annual fuel COS<br>\$1,055                                                                                                                                                                                                                                                                                                                                                                                                                                                                                                                                                                                                                                                                                                                                                                                                                                                                                                                                                                                                                                                                                                                                                                                                                                                                                                                                                                                                                                                                                                                                                                                                                                                                                                                                                                                                                                                                                                                    | 120 160 20<br>purs (240V)<br>Fuel Economy<br>1<br>1<br>1<br>1<br>1<br>1<br>1<br>1<br>1<br>1<br>1<br>1<br>1 |
| INCLUDED ON THIS VEHICLE                                                                                                                                                                                                                                                                                                                                                                                      | (MSRP)                                                                                                                                                                                                                                                                                                                                                                                                                                              |                                                                                                                                                                                                                           |                                                                                                                                                                                                                                                                                              | (MSRP)                                                                                                                                                                                                                                                                                               | emissions are a significant cause                                                                                                                                                                                                                                                                                                                                                                                                                                                                                                                                                                                                                                                                                                                                                                                                                                                                                                                                                                                                                                                                                                                                                                                                                                                                                                                                                                                                                                                                                                                                                                                                                                                                                                                                                                                                                                                                                                                                                                                                                       | of climate change and smo                                                                                  |
| EQUIPMENT GROUP 311A<br>•XLT LIGHTNING SERIES                                                                                                                                                                                                                                                                                                                                                                 |                                                                                                                                                                                                                                                                                                                                                                                                                                                     |                                                                                                                                                                                                                           | PRICE INFORMATION<br>BASE PRICE<br>TOTAL OPTIONS/OTHER                                                                                                                                                                                                                                       | \$54,995.00<br>500.00                                                                                                                                                                                                                                                                                | fueleconom                                                                                                                                                                                                                                                                                                                                                                                                                                                                                                                                                                                                                                                                                                                                                                                                                                                                                                                                                                                                                                                                                                                                                                                                                                                                                                                                                                                                                                                                                                                                                                                                                                                                                                                                                                                                                                                                                                                                                                                                                                              |                                                                                                            |
| OPTIONAL EQUIPMENT/OTHER<br>.18" MACH BLACK HIGH GLOSS WHL<br>.ZERO EMISSIONS VEHICLE<br>.275/65R18 BSW ALL-TERRAIN TIR<br>.ELECTRIC DRIVE E-LOCK RR AXLE<br>8250# GVWR PACKAGE<br>FRONT LICENSE PLATE BRACKET                                                                                                                                                                                                | (Ford)<br>NO CHARGE                                                                                                                                                                                                                                                                                                                                                                                                                                 |                                                                                                                                                                                                                           | TOTAL VEHICLE & OPTIONS<br>DESTINATION & DELIVERY                                                                                                                                                                                                                                            |                                                                                                                                                                                                                                                                                                      | Calculate personalized estimat<br>GOVERNMEN<br>Overall Vehicle Sco<br>Based on the combined ratings<br>Should ONLY be compared to c                                                                                                                                                                                                                                                                                                                                                                                                                                                                                                                                                                                                                                                                                                                                                                                                                                                                                                                                                                                                                                                                                                                                                                                                                                                                                                                                                                                                                                                                                                                                                                                                                                                                                                                                                                                                                                                                                                                     | IT 5-STAR SAFET                                                                                            |
| MOBILE POWER CORD (120V/240V)                                                                                                                                                                                                                                                                                                                                                                                 | 500.00                                                                                                                                                                                                                                                                                                                                                                                                                                              |                                                                                                                                                                                                                           |                                                                                                                                                                                                                                                                                              |                                                                                                                                                                                                                                                                                                      | Frontal Driver<br>Crash Passe<br>Based on the risk of injury in a f<br>Should ONLY be compared to c                                                                                                                                                                                                                                                                                                                                                                                                                                                                                                                                                                                                                                                                                                                                                                                                                                                                                                                                                                                                                                                                                                                                                                                                                                                                                                                                                                                                                                                                                                                                                                                                                                                                                                                                                                                                                                                                                                                                                     | r Not R<br>enger Not R                                                                                     |
|                                                                                                                                                                                                                                                                                                                                                                                                               |                                                                                                                                                                                                                                                                                                                                                                                                                                                     |                                                                                                                                                                                                                           |                                                                                                                                                                                                                                                                                              |                                                                                                                                                                                                                                                                                                      | SideFrontCrashRearBased on the risk of injury in a second | seat Not R                                                                                                 |
|                                                                                                                                                                                                                                                                                                                                                                                                               |                                                                                                                                                                                                                                                                                                                                                                                                                                                     |                                                                                                                                                                                                                           |                                                                                                                                                                                                                                                                                              |                                                                                                                                                                                                                                                                                                      | <b>Rollover</b><br>Based on the risk of rollover in a                                                                                                                                                                                                                                                                                                                                                                                                                                                                                                                                                                                                                                                                                                                                                                                                                                                                                                                                                                                                                                                                                                                                                                                                                                                                                                                                                                                                                                                                                                                                                                                                                                                                                                                                                                                                                                                                                                                                                                                                   | $\star \star$                                                                                              |
|                                                                                                                                                                                                                                                                                                                                                                                                               |                                                                                                                                                                                                                                                                                                                                                                                                                                                     |                                                                                                                                                                                                                           |                                                                                                                                                                                                                                                                                              |                                                                                                                                                                                                                                                                                                      | Star ratings range from 1 to<br>Source: National Highw                                                                                                                                                                                                                                                                                                                                                                                                                                                                                                                                                                                                                                                                                                                                                                                                                                                                                                                                                                                                                                                                                                                                                                                                                                                                                                                                                                                                                                                                                                                                                                                                                                                                                                                                                                                                                                                                                                                                                                                                  | 5 stars ( $\star$ $\star$ $\star$ $\star$ $\star$ ), v                                                     |
|                                                                                                                                                                                                                                                                                                                                                                                                               | RAMP ONE<br>CH12                                                                                                                                                                                                                                                                                                                                                                                                                                    |                                                                                                                                                                                                                           | TOTAL MSRP                                                                                                                                                                                                                                                                                   | \$57,490.00                                                                                                                                                                                                                                                                                          |                                                                                                                                                                                                                                                                                                                                                                                                                                                                                                                                                                                                                                                                                                                                                                                                                                                                                                                                                                                                                                                                                                                                                                                                                                                                                                                                                                                                                                                                                                                                                                                                                                                                                                                                                                                                                                                                                                                                                                                                                                                         | FTVW1ELXPWG61555                                                                                           |
|                                                                                                                                                                                                                                                                                                                                                                                                               | RAMP TWO                                                                                                                                                                                                                                                                                                                                                                                                                                            | CONVOY                                                                                                                                                                                                                    | Whether you of which you'll                                                                                                                                                                                                                                                                  | decide to lease or finance your find the choices that are right                                                                                                                                                                                                                                      |                                                                                                                                                                                                                                                                                                                                                                                                                                                                                                                                                                                                                                                                                                                                                                                                                                                                                                                                                                                                                                                                                                                                                                                                                                                                                                                                                                                                                                                                                                                                                                                                                                                                                                                                                                                                                                                                                                                                                                                                                                                         |                                                                                                            |