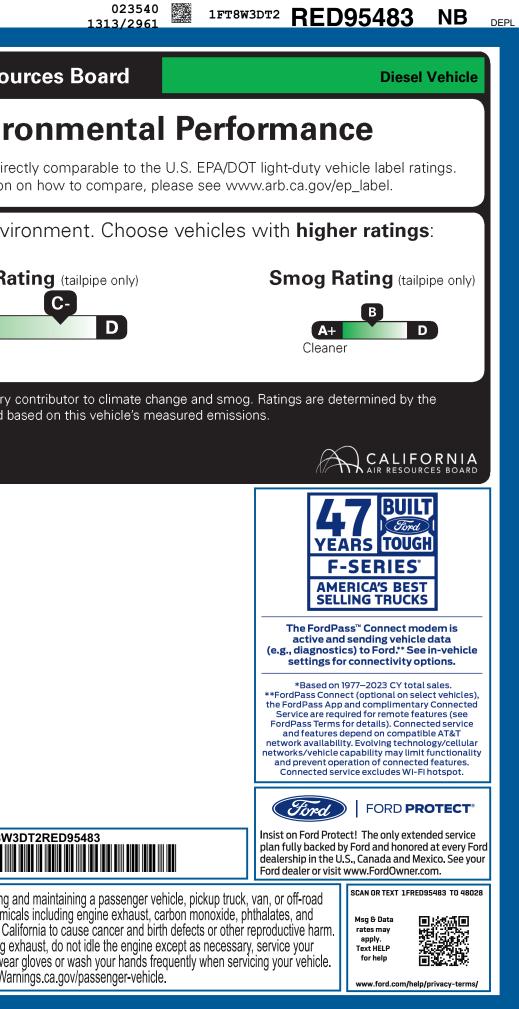

| KTP-001689 IL                                                                                                                                                                                                    | 9-NORMAL,NB,301689,RE073 <b>107</b>                                                                                                                                           | 72                                                                                                                                                                                                             | ULC U                                                                                                                                                                 |                                    | C 02<br>AMPBOOKEXFLROTA 1313                                                                               |
|------------------------------------------------------------------------------------------------------------------------------------------------------------------------------------------------------------------|-------------------------------------------------------------------------------------------------------------------------------------------------------------------------------|----------------------------------------------------------------------------------------------------------------------------------------------------------------------------------------------------------------|-----------------------------------------------------------------------------------------------------------------------------------------------------------------------|------------------------------------|------------------------------------------------------------------------------------------------------------|
|                                                                                                                                                                                                                  | ICLE DESCRIPTION                                                                                                                                                              | 7                                                                                                                                                                                                              | <sup>RE</sup> D954                                                                                                                                                    | 83                                 | California Air Resources Board                                                                             |
| ford.com                                                                                                                                                                                                         | 2024 F350 DRW 4X4 CREW CAE<br>XL 176" WB STYLESIDE<br>6.7L POWER STROKE V8 DIESE<br>10-SPEED AUTO TORQSHIFT                                                                   | ANTIMATTER<br>L INTERIOR                                                                                                                                                                                       | BLUE<br>K SLATE CLOTH                                                                                                                                                 |                                    | <b>Environmen</b><br>These ratings are not directly comparable                                             |
| STANDARD EQUIPMENT INCLUDED A<br>EXTERIOR<br>• DOOR HANDLES - BLACK<br>• HEADLAMPS - AUTOLAMP<br>(ON/OFF)<br>• TOW HOOKS<br>• TRAILER BRAKE CONTROLLER<br>• TRAILER SWAY CONTROL<br>TRAILER SWAY CONTROL         | INTERIOR<br>• 4.2" PRODUCTIVITY SCREEN<br>• AIR COND, MANUAL FRONT<br>• CLOTH SUN VISORS<br>• DRIVER SEAT-MANUAL LUMBAR<br>• OUTSIDE TEMP DISPLAY<br>• PARTICULATE AIR FILTER | FUNCTIONAL<br>• 4-WHEEL ANTILOCK BRAKE SYS<br>• FORDPASS™ CONNECT 5GWI-FI<br>HOTSPOT TELEMATICS MODEM<br>• HILL START ASSIST<br>• MANUAL LOCKING HUBS<br>• MONO BEAM COLL SPRING FRT<br>• DIDENDION W/GTAR DAD | SAFETY/SECURITY<br>• ADVANCETRAC™ WITH I<br>• AIRBAGS - SAFETY CAN<br>• BELT-MINDER CHIME<br>• DRIVER/PASSENGER AIF<br>• SECURILOCK® ANTI-TH<br>• SOS POST-CRASH ALER | OPY®<br>R BAGS<br>EFT SYS          | For information on how to comp<br>Protect the environment. Ch<br><b>Greenhouse Gas Rating</b> (tailpipe on |
| • TRAILER TOW MIRRORS<br>• WIPERS- INTERMITTENT                                                                                                                                                                  | POWER LOCKS AND WINDOWS STEERING:TILT/TELESCOPE, CRUISE & AUDIO CONTROLS                                                                                                      | SUSPENSION W/STAB BAR<br>• REAR VIEW CAMERA<br>• REMOTE KEYLESS ENTRY<br>• SYNC®4 W/8" SCREEN                                                                                                                  | WARRANTY<br>• 3YR/36,000 BUMPER / B<br>• 5YR/100,000 DIESEL ENG<br>• 5YR/60,000 POWERTRAI<br>• 5YR/60,000 ROADSIDE A                                                  | GINE<br>N                          | C-<br>A+<br>Cleaner                                                                                        |
| INCLUDED ON THIS VEHICLE<br>OPTIONAL EQUIPMENT/OTHER<br>PREFERRED EQUIPMENT PKG.620A<br>6.7L POWER STROKE V8 DIESEL                                                                                              | (MSRP)<br>DEALER INSTALLED OPTION<br>Tailgate Lock by McGard<br>9,995.00                                                                                                      | NS PRICE INFOR<br>50.00 BASE PRICE<br>TOTAL OPTIO                                                                                                                                                              |                                                                                                                                                                       | (MSRP)<br>\$54,300.00<br>14,350.00 | Vehicle emissions are a primary contributor to clim<br>California Air Resources Board based on this vehicl |
| 10-SPEED AUTO TORQSHIFT<br>LT245/75R17E BSW ALL-TERRAIN<br>4.10 RATIO LIMITED SLIP AXLE<br>GOOSENECK HITCH KIT<br>FRONT LICENSE PLATE BRACKET<br>FX4 OFF-ROAD PACKAGE<br>.SKID PLATES<br>PLATFORM RUNNING BOARDS | NO CHARGE<br>165.00<br>395.00<br>250.00<br>NO CHARGE<br>495.00<br>445.00                                                                                                      | TOTAL VEHIC<br>DESTINATION                                                                                                                                                                                     | LE & OPTIONS/OTHER                                                                                                                                                    | 68,650.00<br>1,995.00              |                                                                                                            |
| 14000# GVWR PACKAGE<br>ENGINE BLOCK HEATER<br>50 STATE EMISSIONS<br>BACKGLASS DEFROST<br>120V/400W OUTLET<br>POWER SLIDING REAR WINDOW<br>SNOW PLOW PREP PACKAGE<br>.RAPID HEAT SUPPLEMENTAL HEATE               | 190.00<br>NO CHARGE<br>175.00<br>405.00<br>250.00                                                                                                                             |                                                                                                                                                                                                                |                                                                                                                                                                       |                                    |                                                                                                            |
| 5TH WHEEL HITCH PREP PACKAGE<br>JACK<br>UPFITTER SWITCHES<br>410 AMP ALTERNATOR<br>REMOTE START SYSTEM<br>DUAL BATTERY<br>CLOTH 40/20/40 SEAT<br>PRIVACY GLASS                                                   | 550.00<br>165.00<br>NO CHARGE<br>250.00<br>NO CHARGE<br>315.00<br>30.00                                                                                                       |                                                                                                                                                                                                                |                                                                                                                                                                       |                                    |                                                                                                            |
| XL CHROME PACKAGE<br>.FOG LAMPS                                                                                                                                                                                  | 225.00                                                                                                                                                                        |                                                                                                                                                                                                                |                                                                                                                                                                       |                                    |                                                                                                            |