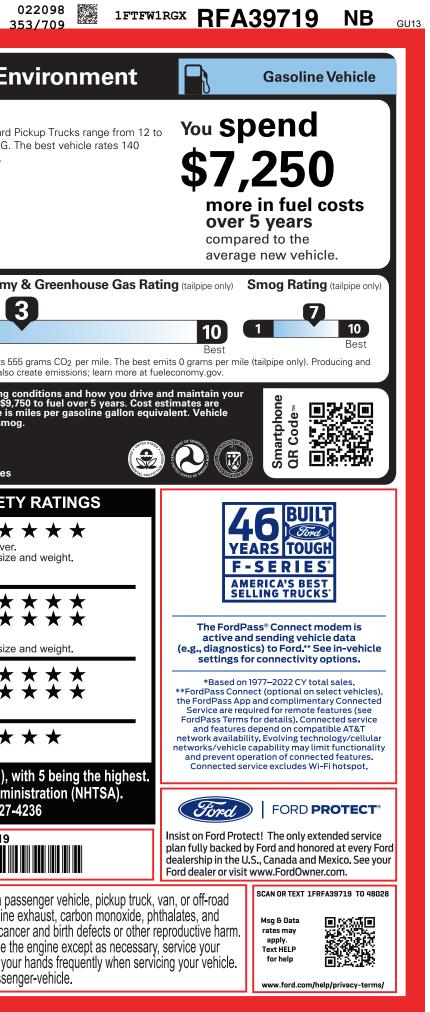

W 9-NORMAL,NB,004399,RB211 23564 220240301 3647 CERT CERT CERT TRD RAMP BUMP CAMP BOOK EXFL ROTA

| FORD PERFORMANCE 2024 R<br>145" W<br>3.5L E0                                                                                                                                                                                                                                                                                                                                                                                                                                                                                                                                                                                                                                                 | ON<br>ORAPTO<br>APTOR 4X4 SUPERCREW<br>HEELBASE<br>COBOOST HIGH OUTPUT<br>EN-SPEED AUTO TRANS                                                                            | / EXT<br>(<br>INTI                                                                                                                                                                                                                                                                                                 | ERIOR<br>DXFORD WHITE<br>ERIOR<br>RECARO BLACK S                          | RF <b>A39719</b>                                                                                                                                                                                                                                                                                                                            | EPA<br>DOT       Fuel Economy         Fuel Economy       MPG         Standard<br>73 MPG<br>MPGe.                                                                                                                                                                                                                                                                                                                                                                                                                                                                                                                                                                                                                                                                                                                                                                                                                                                                                                                                                                                                                                                                                                                                                                                                                                                                                                                                                                                                                                                                                                                                                                                                                                                                                                                                                                                                                                                                                                                                                                                                                               |
|----------------------------------------------------------------------------------------------------------------------------------------------------------------------------------------------------------------------------------------------------------------------------------------------------------------------------------------------------------------------------------------------------------------------------------------------------------------------------------------------------------------------------------------------------------------------------------------------------------------------------------------------------------------------------------------------|--------------------------------------------------------------------------------------------------------------------------------------------------------------------------|--------------------------------------------------------------------------------------------------------------------------------------------------------------------------------------------------------------------------------------------------------------------------------------------------------------------|---------------------------------------------------------------------------|---------------------------------------------------------------------------------------------------------------------------------------------------------------------------------------------------------------------------------------------------------------------------------------------------------------------------------------------|--------------------------------------------------------------------------------------------------------------------------------------------------------------------------------------------------------------------------------------------------------------------------------------------------------------------------------------------------------------------------------------------------------------------------------------------------------------------------------------------------------------------------------------------------------------------------------------------------------------------------------------------------------------------------------------------------------------------------------------------------------------------------------------------------------------------------------------------------------------------------------------------------------------------------------------------------------------------------------------------------------------------------------------------------------------------------------------------------------------------------------------------------------------------------------------------------------------------------------------------------------------------------------------------------------------------------------------------------------------------------------------------------------------------------------------------------------------------------------------------------------------------------------------------------------------------------------------------------------------------------------------------------------------------------------------------------------------------------------------------------------------------------------------------------------------------------------------------------------------------------------------------------------------------------------------------------------------------------------------------------------------------------------------------------------------------------------------------------------------------------------|
| BUMPER - RAPTOR-UNIQUE     OUNDEASHED, 14 SPKR     OUNLEASHED, 14 SPKR     OUNTED SIDE IMPACT     OUNTED SIDE IMPACT                                                                                                                                                                                                                                                                                                                                                                                                                                                                                                                                                                         |                                                                                                                                                                          |                                                                                                                                                                                                                                                                                                                    |                                                                           | • ADVANCETRAC <sup>™</sup> WITH RSC®                                                                                                                                                                                                                                                                                                        | combined city/hwy city highway<br>6.2 gallons per 100 miles                                                                                                                                                                                                                                                                                                                                                                                                                                                                                                                                                                                                                                                                                                                                                                                                                                                                                                                                                                                                                                                                                                                                                                                                                                                                                                                                                                                                                                                                                                                                                                                                                                                                                                                                                                                                                                                                                                                                                                                                                                                                    |
| TAILPIPESCOMPASS• FUEL TANK - 36.0 GALLON• HEAD-UP• HEADLAMPS - AUTO HIGH BEAM• HTD LTHR• HEADLAMPS - AUTOLAMP• LEATHER(ON/OFF)• OUTSIDE• LED PROJECTOR W/ DYNAMIC• PEDALS-FBENDING HEADLAMPS• POWER LC• LED SIDE-MIRROR SPOTLIGHTS• RAPTOR E• RIGID® LED FOG LAMP• RAPTOR-U                                                                                                                                                                                                                                                                                                                                                                                                                 | DISPLAY<br>URAPPED STR WHL<br>WRAPPED STR WHEEL<br>TEMP DISPLAY<br>WR ADJ W/MEMORY<br>DCKS AND WINDOWS<br>BRANDED FLOOR MATS<br>JNIQUE CENTER STACK<br>T TILT/TELESCOPIC | <ul> <li>FORDPASSIM CONN<br/>HOTSPOT TELEMAT</li> <li>FOX LIVE VALVE SH</li> <li>MOBILE OFFICE PK</li> <li>PRO TRAILER BACK</li> <li>PRO TRAILER HITCI</li> <li>REVERSE SENSING<br/>REAR VIEW CAMER/</li> <li>SKID PLATES</li> <li>SYNC®4 W/EVR &amp; 1</li> <li>TERRAIN MANAGEN</li> <li>TRAIL CONTROL</li> </ul> | ICS MODEM<br>OCKS<br>G<br>KUP ASSIST<br>H ASSIST<br>AND<br>A<br>2" SCREEN | <ul> <li>AIRBAGS - SAFETY CANOPY®</li> <li>PERIMETER ALARM</li> <li>SECURICODE KEYLESS KEYPAD</li> <li>SOS POST-CRASH ALERT SYS™</li> <li>STOLEN VEH SVCS: 1 YR PLAN</li> <li>TIRE PRESSURE MONIT SYS</li> </ul> WARRANTY <ul> <li>3YR/36,000 BUMPER / BUMPER</li> <li>5YR/60,000 POWERTRAIN</li> <li>5YR/60,000 ROADSIDE ASSIST</li> </ul> | Fuel Econom<br>\$3,400<br>This vehicle emits<br>distributing fuel also                                                                                                                                                                                                                                                                                                                                                                                                                                                                                                                                                                                                                                                                                                                                                                                                                                                                                                                                                                                                                                                                                                                                                                                                                                                                                                                                                                                                                                                                                                                                                                                                                                                                                                                                                                                                                                                                                                                                                                                                                                                         |
| INCLUDED ON THIS VEHICLE       (MSRP)       (MSRP)         EQUIPMENT GROUP 302A       11,470.00       BASE PRICE       \$77,980.00         17" CAST ALUM BEAD-LOCK CAPAB       DASE PRICE       \$77,980.00         37 X12.5R17 BSW ALL-TERRAIN       NO CHARGE       TOTAL VEHICLE & OPTIONS/OTHER       \$91,540.00         37 X12.5R17 BSW ALL-TERRAIN       NO CHARGE       TOTAL VEHICLE & OPTIONS/OTHER       \$91,540.00         7400 KWR PACKAGE       NO CHARGE       NO CHARGE       \$95,500         50 STATE EMISSIONS       NO CHARGE       S95,300         50 STATE EMISSIONS       S95,300       \$95,300         60 LINER-TOUGHBED SPRAYIN*ACC       \$95,300       \$95,300 |                                                                                                                                                                          |                                                                                                                                                                                                                                                                                                                    |                                                                           |                                                                                                                                                                                                                                                                                                                                             | fueleconomy.gov                                                                                                                                                                                                                                                                                                                                                                                                                                                                                                                                                                                                                                                                                                                                                                                                                                                                                                                                                                                                                                                                                                                                                                                                                                                                                                                                                                                                                                                                                                                                                                                                                                                                                                                                                                                                                                                                                                                                                                                                                                                                                                                |
|                                                                                                                                                                                                                                                                                                                                                                                                                                                                                                                                                                                                                                                                                              |                                                                                                                                                                          |                                                                                                                                                                                                                                                                                                                    |                                                                           |                                                                                                                                                                                                                                                                                                                                             |                                                                                                                                                                                                                                                                                                                                                                                                                                                                                                                                                                                                                                                                                                                                                                                                                                                                                                                                                                                                                                                                                                                                                                                                                                                                                                                                                                                                                                                                                                                                                                                                                                                                                                                                                                                                                                                                                                                                                                                                                                                                                                                                |
|                                                                                                                                                                                                                                                                                                                                                                                                                                                                                                                                                                                                                                                                                              |                                                                                                                                                                          |                                                                                                                                                                                                                                                                                                                    |                                                                           |                                                                                                                                                                                                                                                                                                                                             | Frontal<br>CrashDriver<br>Passenger*Based on the risk of injury in a frontal impact.<br>Should ONLY be compared to other vehicles of similar sizeSideFront seat                                                                                                                                                                                                                                                                                                                                                                                                                                                                                                                                                                                                                                                                                                                                                                                                                                                                                                                                                                                                                                                                                                                                                                                                                                                                                                                                                                                                                                                                                                                                                                                                                                                                                                                                                                                                                                                                                                                                                                |
|                                                                                                                                                                                                                                                                                                                                                                                                                                                                                                                                                                                                                                                                                              |                                                                                                                                                                          |                                                                                                                                                                                                                                                                                                                    |                                                                           |                                                                                                                                                                                                                                                                                                                                             | CrashRear seatBased on the risk of injury in a side impact.RolloverBased on the risk of rollover in a single-vehicle crash.                                                                                                                                                                                                                                                                                                                                                                                                                                                                                                                                                                                                                                                                                                                                                                                                                                                                                                                                                                                                                                                                                                                                                                                                                                                                                                                                                                                                                                                                                                                                                                                                                                                                                                                                                                                                                                                                                                                                                                                                    |
|                                                                                                                                                                                                                                                                                                                                                                                                                                                                                                                                                                                                                                                                                              | RAMP ONE                                                                                                                                                                 |                                                                                                                                                                                                                                                                                                                    |                                                                           |                                                                                                                                                                                                                                                                                                                                             | Star ratings range from 1 to 5 stars (★★★★),<br>Source: National Highway Traffic Safety Adm<br>www.safercar.gov or 1-888-32                                                                                                                                                                                                                                                                                                                                                                                                                                                                                                                                                                                                                                                                                                                                                                                                                                                                                                                                                                                                                                                                                                                                                                                                                                                                                                                                                                                                                                                                                                                                                                                                                                                                                                                                                                                                                                                                                                                                                                                                    |
|                                                                                                                                                                                                                                                                                                                                                                                                                                                                                                                                                                                                                                                                                              | RA84                                                                                                                                                                     | RAIL                                                                                                                                                                                                                                                                                                               |                                                                           | SRP \$93,535.00                                                                                                                                                                                                                                                                                                                             |                                                                                                                                                                                                                                                                                                                                                                                                                                                                                                                                                                                                                                                                                                                                                                                                                                                                                                                                                                                                                                                                                                                                                                                                                                                                                                                                                                                                                                                                                                                                                                                                                                                                                                                                                                                                                                                                                                                                                                                                                                                                                                                                |
|                                                                                                                                                                                                                                                                                                                                                                                                                                                                                                                                                                                                                                                                                              |                                                                                                                                                                          | 71-1885 O/T 2                                                                                                                                                                                                                                                                                                      | Ford Credit for y                                                         | le, you'll find the choices that are right<br>ou. See your dealer for details or visit<br><i>I</i> .ford.com/finance.                                                                                                                                                                                                                       | WARNING: Operating, servicing and maintaining a provide the service of the servic |
|                                                                                                                                                                                                                                                                                                                                                                                                                                                                                                                                                                                                                                                                                              | This label is affixed pursuant to the<br>Information Disclosure Act. Gasol<br>State and Local taxes are not inclu<br>options or accessories are not inc                  | line, License, and Title Fees,<br>Ided. Dealer installed                                                                                                                                                                                                                                                           | RB211 N RB 2                                                              | 2X 430 004399 02 21 24                                                                                                                                                                                                                                                                                                                      | To minimize exposure, avoid breathing exhaust, do not idle vehicle in a well-ventilated area and wear gloves or wash y For more information go to www.P65Warnings.ca.gov/pass                                                                                                                                                                                                                                                                                                                                                                                                                                                                                                                                                                                                                                                                                                                                                                                                                                                                                                                                                                                                                                                                                                                                                                                                                                                                                                                                                                                                                                                                                                                                                                                                                                                                                                                                                                                                                                                                                                                                                  |