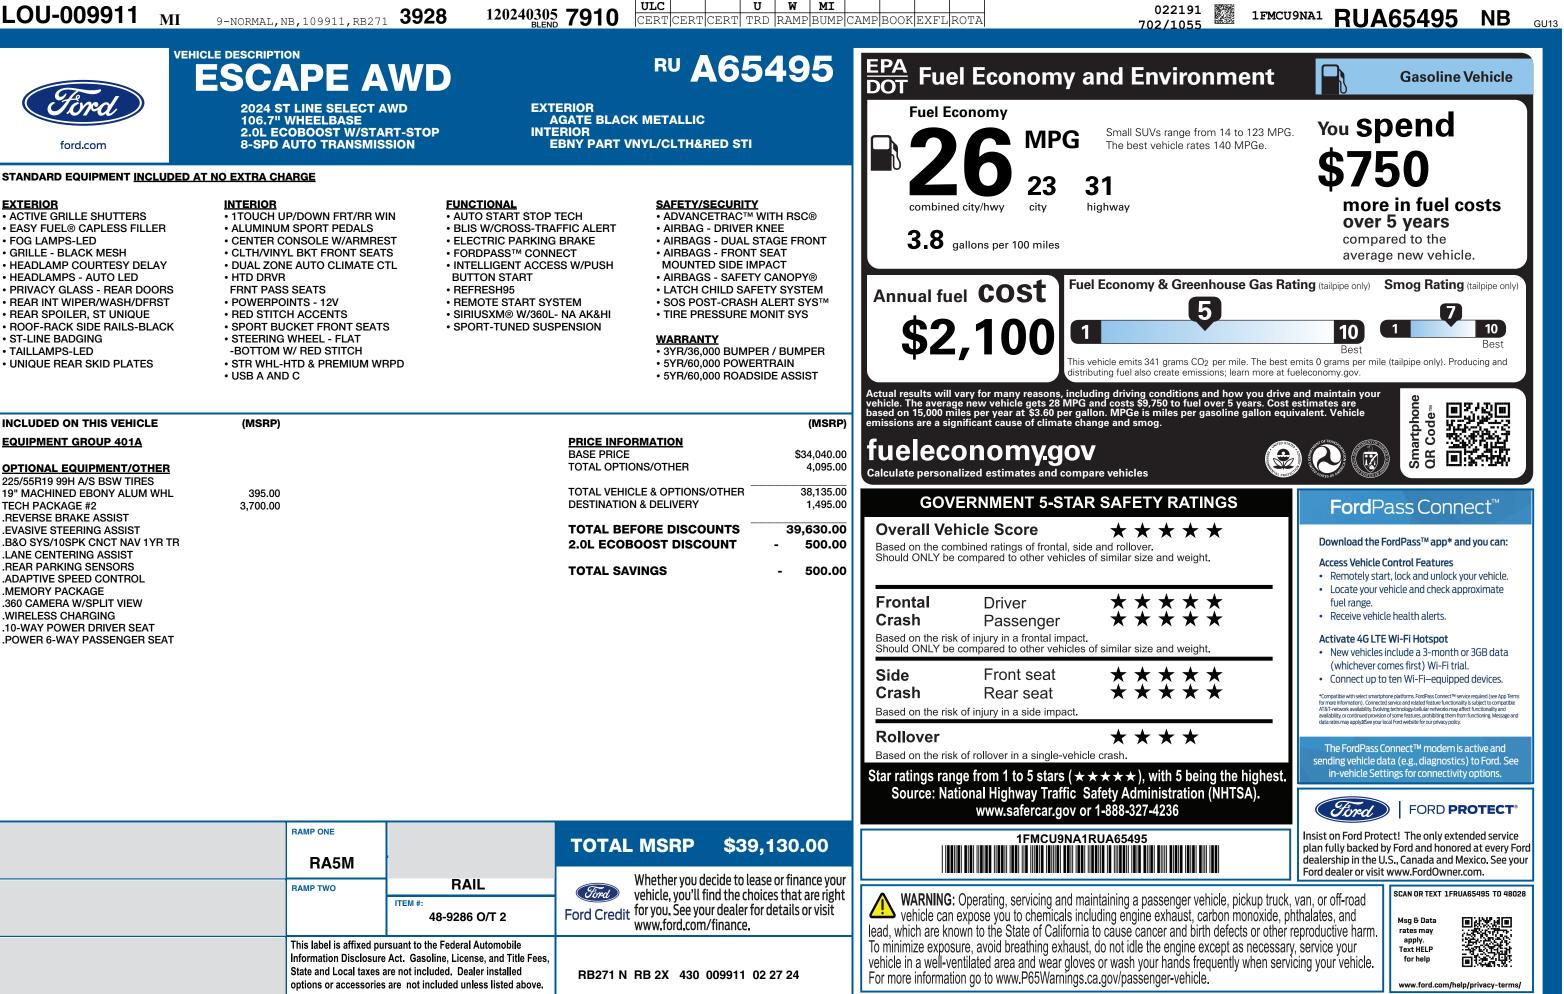

## EQUIPMENT GROUP 401A

ford.com

ACTIVE GRILLE SHUTTERS

• EASY FUEL® CAPLESS FILLER

HEADLAMP COURTESY DELAY

PRIVACY GLASS - REAR DOORS

REAR INT WIPER/WASH/DFRST

ROOF-RACK SIDE RAILS-BLACK

REAR SPOILER, ST UNIQUE

UNIQUE REAR SKID PLATES

EXTERIOR

FOG LAMPS-LED

ST-LINE BADGING

TAILLAMPS-LED

GRILLE - BLACK MESH

HEADLAMPS - AUTO LED

## **OPTIONAL EQUIPMENT/OTHER**

225/55R19 99H A/S BSW TIRES 19" MACHINED EBONY ALUM WHL TECH PACKAGE #2 REVERSE BRAKE ASSIST EVASIVE STEERING ASSIST .B&O SYS/10SPK CNCT NAV 1YR TR LANE CENTERING ASSIST REAR PARKING SENSORS ADAPTIVE SPEED CONTROL .MEMORY PACKAGE .360 CAMERA W/SPLIT VIEW WIRELESS CHARGING .10-WAY POWER DRIVER SEAT POWER 6-WAY PASSENGER SEAT

INCLUDED ON THIS VEHICLE