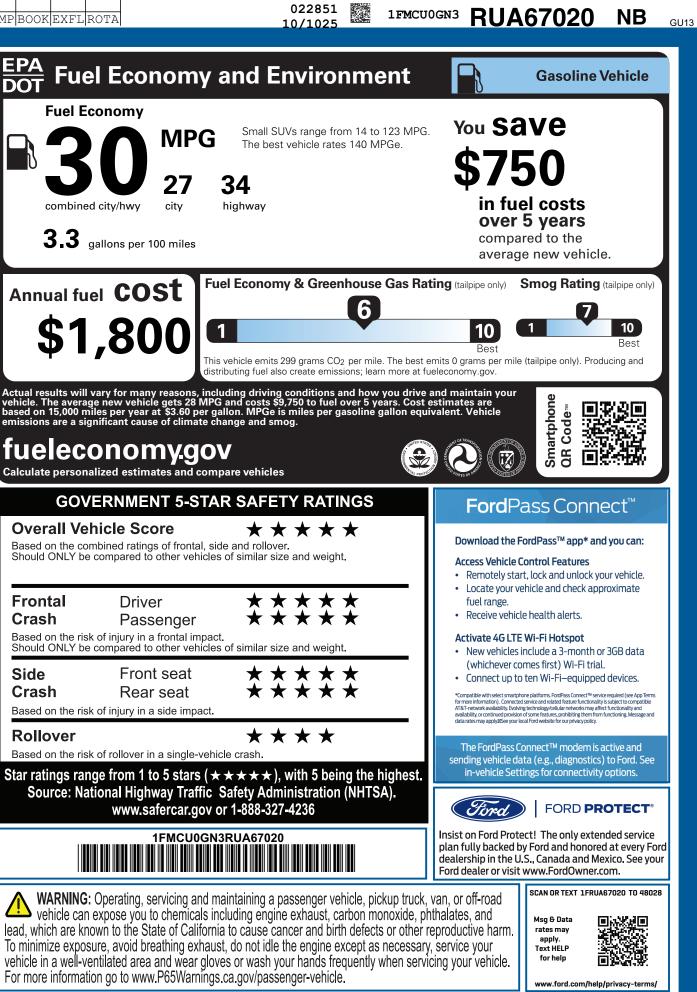

INTELLIGENT ACCESS W/PUSH

SIRIUSXM® W/360L- NA AK&HI

BUTTON START

REFRESH95

| AMPBOOKEXFLROTA 10/                                                                                                                                                                                          |                                                                                                                                                                                                                                                                                                                                                                                                                                                                                                                                                                                                                                                                                                                  |
|--------------------------------------------------------------------------------------------------------------------------------------------------------------------------------------------------------------|------------------------------------------------------------------------------------------------------------------------------------------------------------------------------------------------------------------------------------------------------------------------------------------------------------------------------------------------------------------------------------------------------------------------------------------------------------------------------------------------------------------------------------------------------------------------------------------------------------------------------------------------------------------------------------------------------------------|
| EPA<br>DOT Fuel Economy and Env                                                                                                                                                                              | ī                                                                                                                                                                                                                                                                                                                                                                                                                                                                                                                                                                                                                                                                                                                |
| Fuel Economy                                                                                                                                                                                                 |                                                                                                                                                                                                                                                                                                                                                                                                                                                                                                                                                                                                                                                                                                                  |
| The best vehice                                                                                                                                                                                              |                                                                                                                                                                                                                                                                                                                                                                                                                                                                                                                                                                                                                                                                                                                  |
| combined city/hwy 27 34<br>highway<br>3.3 gallons per 100 miles                                                                                                                                              |                                                                                                                                                                                                                                                                                                                                                                                                                                                                                                                                                                                                                                                                                                                  |
| Annual fuel COSL<br>\$1,800<br>This vehicle emits 299 gradistributing fuel also created                                                                                                                      | am                                                                                                                                                                                                                                                                                                                                                                                                                                                                                                                                                                                                                                                                                                               |
| vehicle. The average new vehicle gets 28 MPG and costs \$9,750 t<br>based on 15,000 miles per year at \$3,60 per gallon. MPGe is mile<br>omissions are a significant cause of alimate abage and smort        | to<br>es                                                                                                                                                                                                                                                                                                                                                                                                                                                                                                                                                                                                                                                                                                         |
|                                                                                                                                                                                                              |                                                                                                                                                                                                                                                                                                                                                                                                                                                                                                                                                                                                                                                                                                                  |
|                                                                                                                                                                                                              |                                                                                                                                                                                                                                                                                                                                                                                                                                                                                                                                                                                                                                                                                                                  |
| GOVERNMENT 5-STAR SAFETY F                                                                                                                                                                                   | R/                                                                                                                                                                                                                                                                                                                                                                                                                                                                                                                                                                                                                                                                                                               |
| <b>Overall Vehicle Score</b> $\bigstar \bigstar \bigstar \bigstar \bigstar$<br>Based on the combined ratings of frontal, side and rollover.<br>Should ONLY be compared to other vehicles of similar size and |                                                                                                                                                                                                                                                                                                                                                                                                                                                                                                                                                                                                                                                                                                                  |
| Frontal<br>CrashDriver<br>Passenger $\bigstar \bigstar \bigstar \bigstar$ Based on the risk of injury in a frontal impact.<br>Should ONLY be compared to other vehicles of similar size and                  |                                                                                                                                                                                                                                                                                                                                                                                                                                                                                                                                                                                                                                                                                                                  |
| SideFront seatCrashRear seatBased on the risk of injury in a side impact.                                                                                                                                    |                                                                                                                                                                                                                                                                                                                                                                                                                                                                                                                                                                                                                                                                                                                  |
| Rollover $\bigstar \bigstar \bigstar$ Based on the risk of rollover in a single-vehicle crash.                                                                                                               |                                                                                                                                                                                                                                                                                                                                                                                                                                                                                                                                                                                                                                                                                                                  |
| Star ratings range from 1 to 5 stars (★★★★), with<br>Source: National Highway Traffic Safety Administ<br>www.safercar.gov or 1-888-327-423                                                                   | ra                                                                                                                                                                                                                                                                                                                                                                                                                                                                                                                                                                                                                                                                                                               |
|                                                                                                                                                                                                              |                                                                                                                                                                                                                                                                                                                                                                                                                                                                                                                                                                                                                                                                                                                  |
|                                                                                                                                                                                                              |                                                                                                                                                                                                                                                                                                                                                                                                                                                                                                                                                                                                                                                                                                                  |
|                                                                                                                                                                                                              | Final States Fuel Economy   Fuel Economy MIPG   States Small SUVs ra   The best vehicle 27   Additional Control 27   Additional Contre < |