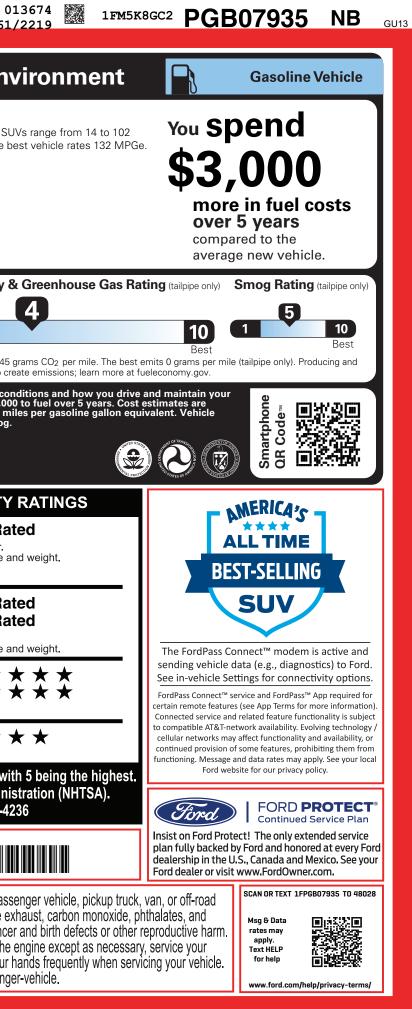

| CHI-002122 IL                                                                                                                                                                                                                                                                                                                                                                                                   | 9-NORMAL,NB,102122,PE081                                                                                                                                                                                                                                                                                                                                          | 2619 120230518<br>BLENT                                                                                                                                    | 2161 UTC CERT CERT                                                                                                                                                                                                                                                                                                                                                                                                                                                                                                                                                                                                                                                                                                                                                                                                                                                                                                                                                                                                                                                                                                                                                                                                                                                                                                                                                                                                                                                                                                                                                                                                                                                                                                                                                                                                                                                                                                                                                                                                                                                                                                                                                                                                                                                                                                                                                 | URD RAMP BUMP C                                                                                                                                                                                                                                       | AMPBOOKEXFLROTA 01<br>2161/                                                                                                                                                                                                                                                                                                                                                                                                                                                                                                                                                                                                                                                                                                                                                                                                                                                                                                                                                                                                                                                                                                                                                                                                                                                                                                                                                                                                                                                                                                                                                                                                                                                                                                                                                                                                                                                                                                                                                                                                                                                                                                      |
|-----------------------------------------------------------------------------------------------------------------------------------------------------------------------------------------------------------------------------------------------------------------------------------------------------------------------------------------------------------------------------------------------------------------|-------------------------------------------------------------------------------------------------------------------------------------------------------------------------------------------------------------------------------------------------------------------------------------------------------------------------------------------------------------------|------------------------------------------------------------------------------------------------------------------------------------------------------------|--------------------------------------------------------------------------------------------------------------------------------------------------------------------------------------------------------------------------------------------------------------------------------------------------------------------------------------------------------------------------------------------------------------------------------------------------------------------------------------------------------------------------------------------------------------------------------------------------------------------------------------------------------------------------------------------------------------------------------------------------------------------------------------------------------------------------------------------------------------------------------------------------------------------------------------------------------------------------------------------------------------------------------------------------------------------------------------------------------------------------------------------------------------------------------------------------------------------------------------------------------------------------------------------------------------------------------------------------------------------------------------------------------------------------------------------------------------------------------------------------------------------------------------------------------------------------------------------------------------------------------------------------------------------------------------------------------------------------------------------------------------------------------------------------------------------------------------------------------------------------------------------------------------------------------------------------------------------------------------------------------------------------------------------------------------------------------------------------------------------------------------------------------------------------------------------------------------------------------------------------------------------------------------------------------------------------------------------------------------------|-------------------------------------------------------------------------------------------------------------------------------------------------------------------------------------------------------------------------------------------------------|----------------------------------------------------------------------------------------------------------------------------------------------------------------------------------------------------------------------------------------------------------------------------------------------------------------------------------------------------------------------------------------------------------------------------------------------------------------------------------------------------------------------------------------------------------------------------------------------------------------------------------------------------------------------------------------------------------------------------------------------------------------------------------------------------------------------------------------------------------------------------------------------------------------------------------------------------------------------------------------------------------------------------------------------------------------------------------------------------------------------------------------------------------------------------------------------------------------------------------------------------------------------------------------------------------------------------------------------------------------------------------------------------------------------------------------------------------------------------------------------------------------------------------------------------------------------------------------------------------------------------------------------------------------------------------------------------------------------------------------------------------------------------------------------------------------------------------------------------------------------------------------------------------------------------------------------------------------------------------------------------------------------------------------------------------------------------------------------------------------------------------|
|                                                                                                                                                                                                                                                                                                                                                                                                                 | CLE DESCRIPTION<br>EXPLORER ST 4WE<br>2023 EXPLORER ST 4WE<br>119" WHEELBASE<br>3.0L ECOBOOST V6 ENG<br>10-SPEED AUTO TRANS                                                                                                                                                                                                                                       | D EXT<br>S<br>NINE INTI                                                                                                                                    | PG BO<br>ERIOR<br>STONE BLUE METALLIC<br>ERIOR<br>BONY LEATHER-TRIMMED SEA                                                                                                                                                                                                                                                                                                                                                                                                                                                                                                                                                                                                                                                                                                                                                                                                                                                                                                                                                                                                                                                                                                                                                                                                                                                                                                                                                                                                                                                                                                                                                                                                                                                                                                                                                                                                                                                                                                                                                                                                                                                                                                                                                                                                                                                                                         | <b>7935</b>                                                                                                                                                                                                                                           | Fuel Economy and Env<br>Fuel Economy<br>MPG. The be                                                                                                                                                                                                                                                                                                                                                                                                                                                                                                                                                                                                                                                                                                                                                                                                                                                                                                                                                                                                                                                                                                                                                                                                                                                                                                                                                                                                                                                                                                                                                                                                                                                                                                                                                                                                                                                                                                                                                                                                                                                                              |
| STANDARD EQUIPMENT INCLUDED A<br>EXTERIOR<br>• EASY FUEL® CAPLESS FILLER<br>• FRT/RR SKID PLATE ELEMENTS<br>• GRILLE - BLACK MESH INSERT<br>• HEAD/TAILLAMPS - BLACKOUT<br>• HEADLAMPS - AUTO LED<br>• LED SIGNATURE LIGHTING<br>• LWR BODYSIDE CLADDING-BLK<br>• PRIVACY GLASS - REAR DOORS<br>• QUAD TIP DUAL EXHAUST<br>• REAR INT WIPER/WASH/DFRST<br>• TAILLAMPS/FOG LAMPS - LED<br>• TRAILER SWAY CONTROL | IND EXTRA CHARGE<br>INTERIOR<br>• 12" LCD DIGITAL IP CLUSTER<br>• 1ST/2ND RW FLR MATS-CARPI<br>• 1TOUCH UP/DOWN DR/PASS V<br>• DUAL ILLUM VIS VANITY MIRR<br>• HTD LTHR WRAPPED STEER W<br>W/LOGO, MOUNTED CONTROL<br>• POWERPOINTS - 12V<br>• ROTARY GEAR SHIFT DIAL<br>• SPORT BUCKET FRONT SEATS<br>• TRI-ZONE ELECTRNC TMP CTF<br>• USB A(1) AND C(1)-1ST ROW | VIN • CLASS IV TRAILER 1<br>• FORD CO-PILOT360<br>/HL • FORDPASS™ CONN<br>.S • REAR PARKING SEN<br>• REAR VIEW CAMER/<br>• REFRESH95<br>• REMOTE START SYS | UTTON START<br>OW PKG<br>→ AIRBAGS - DUA<br>→ AIRBAGS - SAFI<br>→ AIRBAGS - SAFI<br>→ AIRBAGS - DUA<br>→ AIRBAGS - SAFI<br>→ AIRBAGS - SAFI | Image: With RSC®         A/PASS KNEE         L STAGE FRONT         NT SEAT         IMPACT         ETY CANOPY®         SS MONIT SYS         AFETY SYSTEM         ARM         'ETY SYSTEM™         SH ALERT SYS™         MPER / BUMPER         VERTRAIN | <ul> <li>Level 18 and 24 and a construction of the second city/hwy</li> <li>18 and 24 and 24</li></ul> |
| INCLUDED ON THIS VEHICLE<br>EQUIPMENT GROUP 401A<br>•ST HIGH PACKAGE<br>•ST STREET PACK<br>•FORD CO-PILOT360 ASSIST+                                                                                                                                                                                                                                                                                            | <b>(MSRP)</b><br>5,440.00                                                                                                                                                                                                                                                                                                                                         |                                                                                                                                                            | PRICE INFORMATION<br>BASE PRICE<br>TOTAL OPTIONS/OTHER                                                                                                                                                                                                                                                                                                                                                                                                                                                                                                                                                                                                                                                                                                                                                                                                                                                                                                                                                                                                                                                                                                                                                                                                                                                                                                                                                                                                                                                                                                                                                                                                                                                                                                                                                                                                                                                                                                                                                                                                                                                                                                                                                                                                                                                                                                             | (MSRP)<br>\$52,005.00<br>8,770.00                                                                                                                                                                                                                     | <b>fueleconomy.gov</b><br>Calculate personalized estimates and compare vehicles                                                                                                                                                                                                                                                                                                                                                                                                                                                                                                                                                                                                                                                                                                                                                                                                                                                                                                                                                                                                                                                                                                                                                                                                                                                                                                                                                                                                                                                                                                                                                                                                                                                                                                                                                                                                                                                                                                                                                                                                                                                  |
| OPTIONAL EQUIPMENT/OTHER<br>2023 MODEL YEAR<br>STONE BLUE METALLIC<br>P275/45R21 A/S BSW TIRES<br>21" ALUMINUM WHEELS<br>PERFORMANCE BRAKES<br>CARGO AREA MANAGEMENT SYSTEM                                                                                                                                                                                                                                     | 495.00                                                                                                                                                                                                                                                                                                                                                            |                                                                                                                                                            | TOTAL VEHICLE & OPTIONS/OTHER<br>DESTINATION & DELIVERY                                                                                                                                                                                                                                                                                                                                                                                                                                                                                                                                                                                                                                                                                                                                                                                                                                                                                                                                                                                                                                                                                                                                                                                                                                                                                                                                                                                                                                                                                                                                                                                                                                                                                                                                                                                                                                                                                                                                                                                                                                                                                                                                                                                                                                                                                                            | 60,775.00<br>1,595.00                                                                                                                                                                                                                                 | GOVERNMENT 5-STAR SAFETY           Overall Vehicle Score         Not Rat           Based on the combined ratings of frontal, side and rollover.         Should ONLY be compared to other vehicles of similar size and simil                                                                                                |
| 50 STATE EMISSIONS<br>TWIN PANEL MOONROOF<br>4G LTE WI-FI HOTSPOT CREDIT<br>TECHNOLOGY PACKAGE<br>.B&O SOUND SYTEM W/14 SPEAKERS<br>.10.1" LCD PORTRAIT TOUCHSCRN<br>FRONT LICENSE PLATE BRACKET                                                                                                                                                                                                                | NO CHARGE<br>1,695.00<br>- 20.00<br>995.00<br>NO CHARGE                                                                                                                                                                                                                                                                                                           | ex                                                                                                                                                         | cluded with your ST purchase is an<br>periential performance driving program.<br>cluded with your ST SUV Experience registration:                                                                                                                                                                                                                                                                                                                                                                                                                                                                                                                                                                                                                                                                                                                                                                                                                                                                                                                                                                                                                                                                                                                                                                                                                                                                                                                                                                                                                                                                                                                                                                                                                                                                                                                                                                                                                                                                                                                                                                                                                                                                                                                                                                                                                                  |                                                                                                                                                                                                                                                       | FrontalDriverNot RatCrashPassengerNot RatBased on the risk of injury in a frontal impact.<br>Should ONLY be compared to other vehicles of similar size arSideSideFront seat* * *CrashRear seat* * *                                                                                                                                                                                                                                                                                                                                                                                                                                                                                                                                                                                                                                                                                                                                                                                                                                                                                                                                                                                                                                                                                                                                                                                                                                                                                                                                                                                                                                                                                                                                                                                                                                                                                                                                                                                                                                                                                                                              |
|                                                                                                                                                                                                                                                                                                                                                                                                                 |                                                                                                                                                                                                                                                                                                                                                                   | • 1<br>• 1<br>• V<br>• E<br>• C<br>• E<br>• N<br>Fo<br>or<br>The                                                                                           | guest experience<br>-night hotel stay<br>Velcome dinner reception for you and a guest<br>reakfast for you and a guest<br>atered lunch<br>xclusive ST SUV Experience participant gifts<br>femories to last a lifetime<br>r all program details and to register to attend, visit v<br>contact the Ford Performance Racing School at 433<br>complimentary ST SUV Experience is available only to orgin<br>libe participants who purchased and took delivery of a qualifi                                                                                                                                                                                                                                                                                                                                                                                                                                                                                                                                                                                                                                                                                                                                                                                                                                                                                                                                                                                                                                                                                                                                                                                                                                                                                                                                                                                                                                                                                                                                                                                                                                                                                                                                                                                                                                                                                              | 5-27-SPEED (77333)<br>al owners of the new Explorer ST                                                                                                                                                                                                | Crash       Rear seat       ★       ★         Based on the risk of injury in a side impact.         Rollover       ★       ★         Based on the risk of rollover in a single-vehicle crash.         Star ratings range from 1 to 5 stars (★ ★ ★ ★), with Source: National Highway Traffic Safety Administ                                                                                                                                                                                                                                                                                                                                                                                                                                                                                                                                                                                                                                                                                                                                                                                                                                                                                                                                                                                                                                                                                                                                                                                                                                                                                                                                                                                                                                                                                                                                                                                                                                                                                                                                                                                                                      |
|                                                                                                                                                                                                                                                                                                                                                                                                                 | RAMP ONE<br>CC06                                                                                                                                                                                                                                                                                                                                                  | cal<br>(Se                                                                                                                                                 | andar year from the date of delivery to register for and attend<br>to the program website for participation qualifications and pro<br>the program website for participation qualifications.                                                                                                                                                                                                                                                                                                                                                                                                                                                                                                                                                                                                                                                                                                                                                                                                                                                                                                                                                                                                                                                                                                                                                                                                                                                                                                                                                                                                                                                                                                                                                                                                                                                                                                                                                                                                                                                                                                                                                                                                                                                                                                                                                                        | an ST SUV Experience.<br>gram terms.)                                                                                                                                                                                                                 | www.safercar.gov or 1-888-327-42<br>1FM5K8GC2PGB07935                                                                                                                                                                                                                                                                                                                                                                                                                                                                                                                                                                                                                                                                                                                                                                                                                                                                                                                                                                                                                                                                                                                                                                                                                                                                                                                                                                                                                                                                                                                                                                                                                                                                                                                                                                                                                                                                                                                                                                                                                                                                            |
|                                                                                                                                                                                                                                                                                                                                                                                                                 | RAMP TWO                                                                                                                                                                                                                                                                                                                                                          | CONVOY<br>ITEM #:<br>41-Z43W O/T 2                                                                                                                         | Ford Credit for you. See your deale www.ford.com/finance                                                                                                                                                                                                                                                                                                                                                                                                                                                                                                                                                                                                                                                                                                                                                                                                                                                                                                                                                                                                                                                                                                                                                                                                                                                                                                                                                                                                                                                                                                                                                                                                                                                                                                                                                                                                                                                                                                                                                                                                                                                                                                                                                                                                                                                                                                           | choices that are right<br>r for details or visit                                                                                                                                                                                                      | WARNING: Operating, servicing and maintaining a passe<br>vehicle can expose you to chemicals including engine ex<br>lead, which are known to the State of California to cause cancer                                                                                                                                                                                                                                                                                                                                                                                                                                                                                                                                                                                                                                                                                                                                                                                                                                                                                                                                                                                                                                                                                                                                                                                                                                                                                                                                                                                                                                                                                                                                                                                                                                                                                                                                                                                                                                                                                                                                             |
|                                                                                                                                                                                                                                                                                                                                                                                                                 | Information Disclosure<br>State and Local taxes a                                                                                                                                                                                                                                                                                                                 | suant to the Federal Automobile<br>Act. Gasoline, License, and Title Fees,<br>re not included. Dealer installed<br>are not included unless listed above.   | PE081 N RB 2X 355 002122                                                                                                                                                                                                                                                                                                                                                                                                                                                                                                                                                                                                                                                                                                                                                                                                                                                                                                                                                                                                                                                                                                                                                                                                                                                                                                                                                                                                                                                                                                                                                                                                                                                                                                                                                                                                                                                                                                                                                                                                                                                                                                                                                                                                                                                                                                                                           | 2 05 08 23                                                                                                                                                                                                                                            | To minimize exposure, avoid breathing exhaust, do not idle the evenicle in a well-ventilated area and wear gloves or wash your h For more information go to www.P65Warnings.ca.gov/passenge                                                                                                                                                                                                                                                                                                                                                                                                                                                                                                                                                                                                                                                                                                                                                                                                                                                                                                                                                                                                                                                                                                                                                                                                                                                                                                                                                                                                                                                                                                                                                                                                                                                                                                                                                                                                                                                                                                                                      |