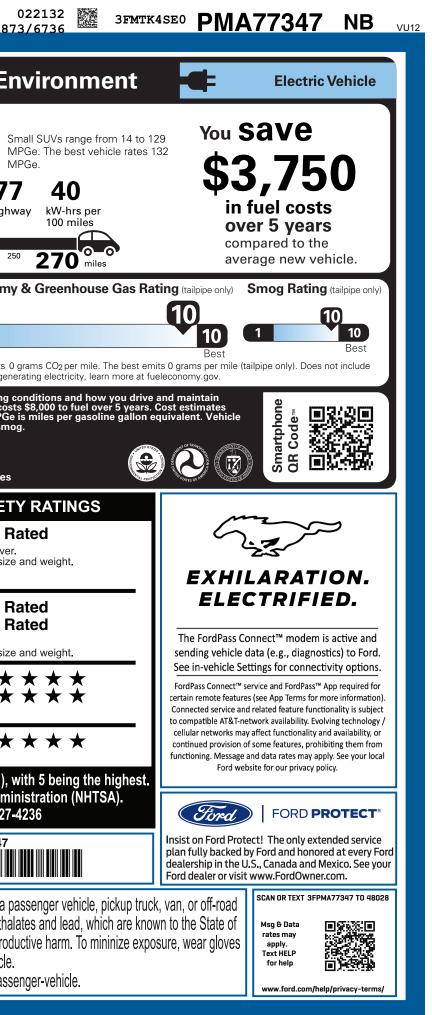

| ervicing your vehicle.                                                                                                                                                                                                                                                                                                                                                     |