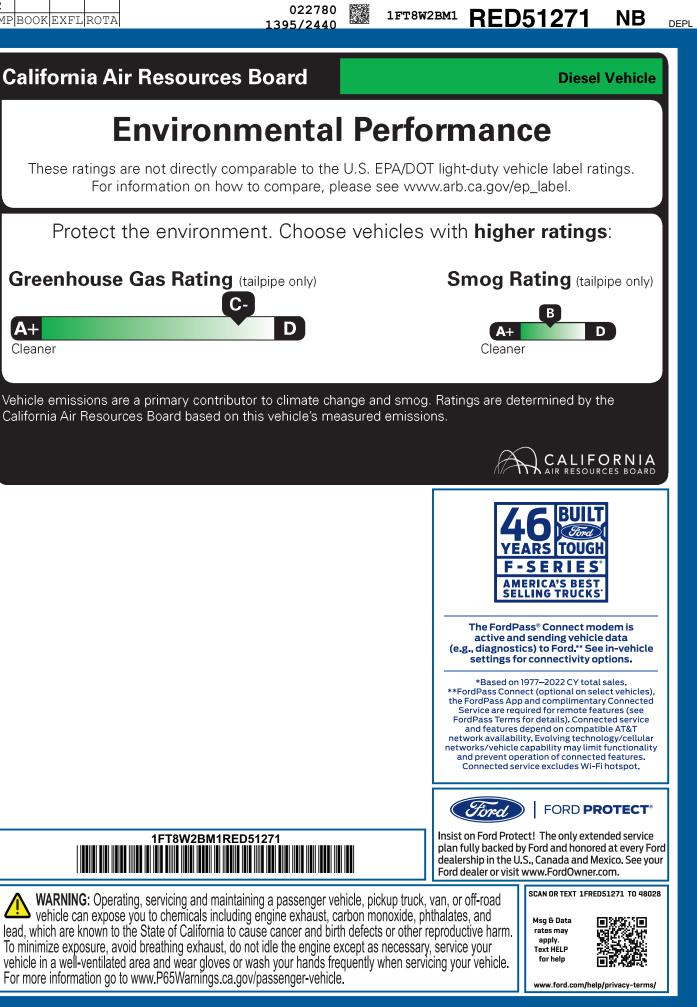

VEHICLE DESCRIPTION

**SUPER DUTY** 

2024 F250 SRW 4X4 CREW CAB LARIAT 160" WB STYLESIDE 6.7 HI OUTPUT POWER STROKE

**10-SPEED AUTO TORQSHIFT** 

ULC บ พ C CERT|CERT|CERT| TRD |RAMP|BUMP|CAMP|BOOK|EXFL|ROTA

**C**-

## **RE D51271**

ford.com