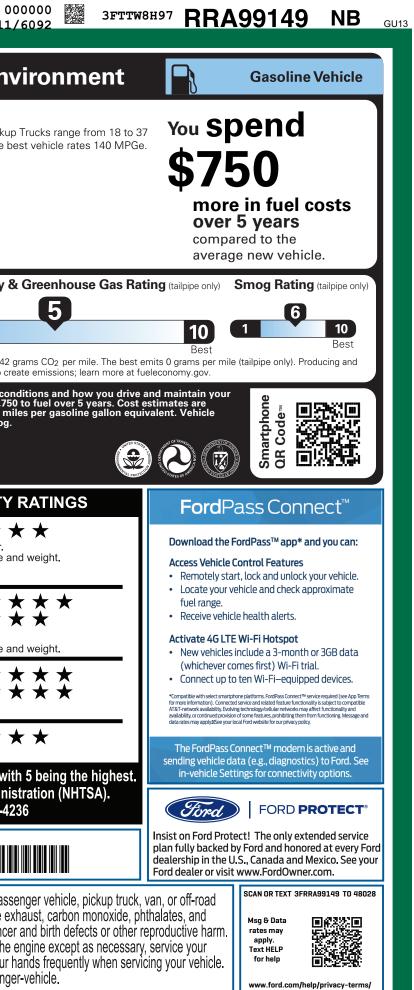

| HRM-007583 <sub>TX</sub> 9-                                           | NORMAL, NB, 007583, RD251 <b>120</b>                                                                         | )44                                                                                                                                                                                                                                                                                                                                                                                                                                            | CERT CERT CE                                                                                                                                                                                                                                                                                                                                                                                                                                                                                                                                                                                                                                                                                                 | O<br>ERT TRD RAMP BUMP C. | AMP BOOK EXFL ROTA                                                                                                                                                                                                                                                                                                                                                                                                                                                                                                                                                                                                                                                                                                                                                                                                                                                                                                                                                                                                                                                                                                                                                                                                                                                                                                                                                                                                                                                                                                                                                                                                                                                                                                                                                                                                                                                                                                                                                                                                                                                                                                             | 0(<br>4011,                       |
|-----------------------------------------------------------------------|--------------------------------------------------------------------------------------------------------------|------------------------------------------------------------------------------------------------------------------------------------------------------------------------------------------------------------------------------------------------------------------------------------------------------------------------------------------------------------------------------------------------------------------------------------------------|--------------------------------------------------------------------------------------------------------------------------------------------------------------------------------------------------------------------------------------------------------------------------------------------------------------------------------------------------------------------------------------------------------------------------------------------------------------------------------------------------------------------------------------------------------------------------------------------------------------------------------------------------------------------------------------------------------------|---------------------------|--------------------------------------------------------------------------------------------------------------------------------------------------------------------------------------------------------------------------------------------------------------------------------------------------------------------------------------------------------------------------------------------------------------------------------------------------------------------------------------------------------------------------------------------------------------------------------------------------------------------------------------------------------------------------------------------------------------------------------------------------------------------------------------------------------------------------------------------------------------------------------------------------------------------------------------------------------------------------------------------------------------------------------------------------------------------------------------------------------------------------------------------------------------------------------------------------------------------------------------------------------------------------------------------------------------------------------------------------------------------------------------------------------------------------------------------------------------------------------------------------------------------------------------------------------------------------------------------------------------------------------------------------------------------------------------------------------------------------------------------------------------------------------------------------------------------------------------------------------------------------------------------------------------------------------------------------------------------------------------------------------------------------------------------------------------------------------------------------------------------------------|-----------------------------------|
| VEHICLE I<br>ME<br>ME<br>ME<br>ME<br>ME<br>ME<br>ME<br>ME<br>ME<br>ME | DESCRIPTION<br>AVERICK<br>2024 XLT FWD<br>121" WHEELBASE<br>2.0L ECOBOOST ENGINE<br>8-SPD AUTO TRANSMISSION  | EXTER<br>TE<br>INTER<br>NA<br>8.0" CTR STACK TOUC<br>AM/FM STEREO W/6 S<br>APPLE CARPLAY <sup>TM</sup> AN<br>ANDROID AUTO <sup>TM</sup><br>BATTERY SAVER FEAT<br>CARGO BOX TIE DOW<br>BATTERY SAVER FEAT<br>CARGO BOX TIE DOW<br>ELECTRIC PARKING B<br>ELECTRONIC PARKING B<br>ELECTRONIC PARKING<br>FADE-TO-OFF INTERIC<br>FORDPASS <sup>TM</sup> CONNEC<br>PRE-COLLISION ASSIS<br>REAR VIEW CAMERA<br>REMOTE KEYLESS EN<br>REMOTE START- FOR | RR A99149         ERIOR<br>ERRAIN<br>RIOR<br>AVY PIER - MED SLATE TRIM         UCHSCREEN<br>SPEAKERS<br>ND         SPEAKERS<br>ND         ATURE<br>WN HOOKS<br>BRAKE<br>SST STEER<br>IOR LIGHT<br>ECT<br>IST W/AEB         NTRY    SR A99149  SAFETY Security          SAFETY/SECURITY          • AIRBAGS - SAFETY CANOPY®         • BELT-MINDER CHIME         • LATCH CHILD SAFETY SYSTEM         • PERIMETER ALARM         • SECURILOCK® ANTI-THEFT SYS         • TIRE PRESSURE MONIT SYS         • TIRE PRESSURE MONIT SYS         • SYR/60,000 BUMPER / BUMPER         • SYR/60,000 POWERTRAIN         • SYR/60,000 ROADSIDE ASSIST         • SYR/100,000 HYBRID UNIQUE         • COMPONENTS IF EQUIPPED |                           | AUTINICIAL SECTION SERVICIONAL SECTION |                                   |
|                                                                       |                                                                                                              |                                                                                                                                                                                                                                                                                                                                                                                                                                                |                                                                                                                                                                                                                                                                                                                                                                                                                                                                                                                                                                                                                                                                                                              |                           | SideFromCrashRearBased on the risk of injury in aRolloverBased on the risk of rollover inStar ratings range from 1 to<br>Source: National High                                                                                                                                                                                                                                                                                                                                                                                                                                                                                                                                                                                                                                                                                                                                                                                                                                                                                                                                                                                                                                                                                                                                                                                                                                                                                                                                                                                                                                                                                                                                                                                                                                                                                                                                                                                                                                                                                                                                                                                 | $\star$ $\star$ $\cdot$           |
|                                                                       | RAMP ONE<br>RA34                                                                                             | RAIL                                                                                                                                                                                                                                                                                                                                                                                                                                           | TOTAL MSRP                                                                                                                                                                                                                                                                                                                                                                                                                                                                                                                                                                                                                                                                                                   | \$30,950.00               |                                                                                                                                                                                                                                                                                                                                                                                                                                                                                                                                                                                                                                                                                                                                                                                                                                                                                                                                                                                                                                                                                                                                                                                                                                                                                                                                                                                                                                                                                                                                                                                                                                                                                                                                                                                                                                                                                                                                                                                                                                                                                                                                | 3FTTW8H97RRA99149                 |
|                                                                       | ITEM #:                                                                                                      | 52-D480 O/T 1                                                                                                                                                                                                                                                                                                                                                                                                                                  | Ford Credit for you. See your<br>www.ford.com/fi                                                                                                                                                                                                                                                                                                                                                                                                                                                                                                                                                                                                                                                             |                           | WARNING: Operating, se<br>vehicle can expose you to<br>lead, which are known to the Sta<br>To minimize exposure, avoid bre                                                                                                                                                                                                                                                                                                                                                                                                                                                                                                                                                                                                                                                                                                                                                                                                                                                                                                                                                                                                                                                                                                                                                                                                                                                                                                                                                                                                                                                                                                                                                                                                                                                                                                                                                                                                                                                                                                                                                                                                     | ate of California to cause cancer |
|                                                                       | Information Disclosure Act. Gaso<br>State and Local taxes are not inclu<br>options or accessories are not in | line, License, and Title Fees,<br>uded. Dealer installed                                                                                                                                                                                                                                                                                                                                                                                       | <b>SPECIAL (</b><br>RD251 N RB 2X 425 00                                                                                                                                                                                                                                                                                                                                                                                                                                                                                                                                                                                                                                                                     |                           | vehicle in a well-ventilated area<br>For more information go to www                                                                                                                                                                                                                                                                                                                                                                                                                                                                                                                                                                                                                                                                                                                                                                                                                                                                                                                                                                                                                                                                                                                                                                                                                                                                                                                                                                                                                                                                                                                                                                                                                                                                                                                                                                                                                                                                                                                                                                                                                                                            | and wear gloves or wash your h    |