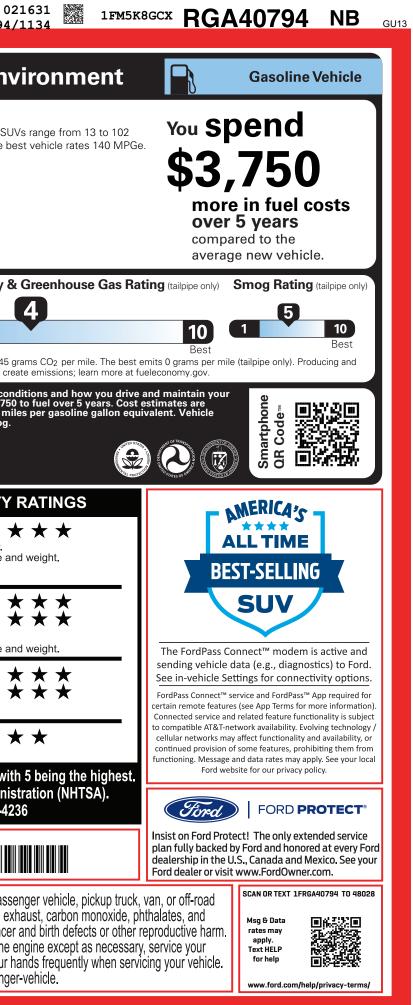

|

06/03/2024

1202402110688