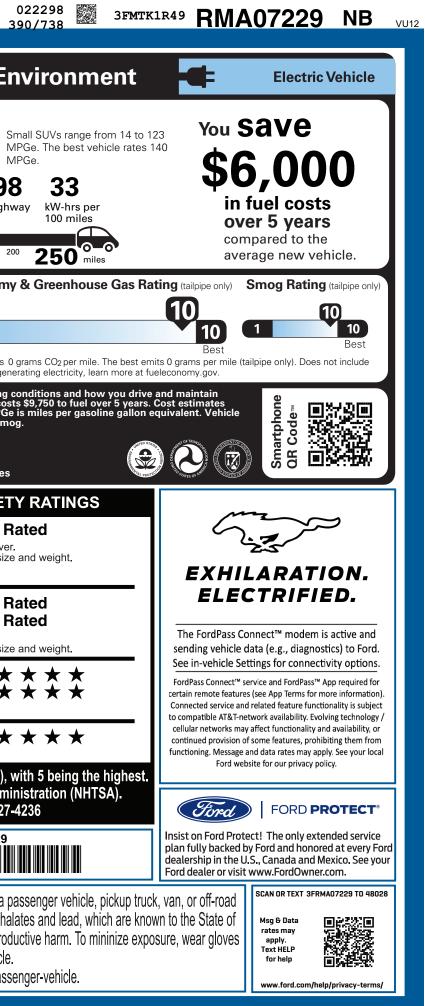

| ford.com                                                                                                                                                                                                                                                                                                               | ICLE DESCRIPTION<br>MUSTANG N<br>2024 SELECT RWD<br>5-PASSENGER<br>72KWH USABLE STD LFP BA<br>SINGLE-SPEED TRANSMISSI                                                                                                                                                                                                                                                                                                                               | EXTI<br>G<br>TT INTE                                                                                                                                                                                                                                                | RM A<br>ERIOR<br>LACIER GRAY MET TRI-COA<br>RIOR<br>LK ONYX ACTIVEX SEAT MT                                                                                                                                                                                                                                                                                                                                                                                                                                                                                                                                                                                                                                                                                                                                                                                                                                                                                                                                                                                                                                                                                                                                                                                                    |                                                                                                                                                                                           | EPA<br>DOT Fuel Economy and E<br>Fuel Economy<br>Fuel Economy<br>MPGe                                                                                                                                                                                                                                                                                                                                                                                                                                                                                                                                                                                                                                                                                                                                                                                                                                                                                                                                                                                                                                                                                                                                                                                                                                                                                                                                                                                                                                                                                                                                                                                                                                                                                                                                                                                                                                                                                                                                                                                                                                                                        |
|------------------------------------------------------------------------------------------------------------------------------------------------------------------------------------------------------------------------------------------------------------------------------------------------------------------------|-----------------------------------------------------------------------------------------------------------------------------------------------------------------------------------------------------------------------------------------------------------------------------------------------------------------------------------------------------------------------------------------------------------------------------------------------------|---------------------------------------------------------------------------------------------------------------------------------------------------------------------------------------------------------------------------------------------------------------------|--------------------------------------------------------------------------------------------------------------------------------------------------------------------------------------------------------------------------------------------------------------------------------------------------------------------------------------------------------------------------------------------------------------------------------------------------------------------------------------------------------------------------------------------------------------------------------------------------------------------------------------------------------------------------------------------------------------------------------------------------------------------------------------------------------------------------------------------------------------------------------------------------------------------------------------------------------------------------------------------------------------------------------------------------------------------------------------------------------------------------------------------------------------------------------------------------------------------------------------------------------------------------------|-------------------------------------------------------------------------------------------------------------------------------------------------------------------------------------------|----------------------------------------------------------------------------------------------------------------------------------------------------------------------------------------------------------------------------------------------------------------------------------------------------------------------------------------------------------------------------------------------------------------------------------------------------------------------------------------------------------------------------------------------------------------------------------------------------------------------------------------------------------------------------------------------------------------------------------------------------------------------------------------------------------------------------------------------------------------------------------------------------------------------------------------------------------------------------------------------------------------------------------------------------------------------------------------------------------------------------------------------------------------------------------------------------------------------------------------------------------------------------------------------------------------------------------------------------------------------------------------------------------------------------------------------------------------------------------------------------------------------------------------------------------------------------------------------------------------------------------------------------------------------------------------------------------------------------------------------------------------------------------------------------------------------------------------------------------------------------------------------------------------------------------------------------------------------------------------------------------------------------------------------------------------------------------------------------------------------------------------------|
| STANDARD EQUIPMENT INCLUDED<br>EXTERIOR<br>• ACTIVE GRILLE SHUTTERS<br>• E-LATCH - PUSH BUTTON OPEN<br>• FRUNK - DRAINABLE<br>• HEADLAMPS - WIPER ACTIVATED<br>• HEADLAMPS - AUTO LED PROJCTR<br>W/ SIGNATURE LED LIGHTING<br>• REAR SPOILER<br>• TAILLAMPS-LED W/SEQUENTIAL<br>TURN SIGNAL<br>• WIPERS - RAIN-SENSING | AT NO EXTRA CHARGE<br>INTERIOR<br>• 10.2" DIGITAL INSTR CLSTR<br>• 15.5" TOUCHSCREEN<br>• 1TOUCH UP/DOWN FRT/RR WIN<br>• AUTO-DIM REARVIEW MIRROR<br>• DUAL ILLUM VANITY MIRRORS<br>• DUAL ZONE AUTO CLIMATE CTL<br>• POWER DRIV SEAT - 8-WAY<br>• POWERPOINTS - 12V<br>• ROTARY GEAR SHIFT DIAL<br>• SCUFF PLATE W/PONY GRAPHIC<br>• SOFT VINYL WRAP-STEERING<br>WHEEL W/MOUNTED CONTROLS<br>• SPLIT FOLD REAR SEAT<br>• TILT/TELESCOPE STR COLUMN | EUNCTIONAL<br>• 11KW AC ONBOARD<br>• 360-DEGREE CAMEF<br>• DRIVE MODES/ONE<br>• FORDPASS™ CONNI<br>HOTSPOT TELEMATI<br>• INTELL ACCESS W/F<br>• J1772 CCS COMBO<br>• PHONE AS A KEY<br>• REGENERATIVE BRA<br>• SYNC®4A<br>• UP TO 150KW DC CH<br>• WIRELESS CHARGIN | AA · ADVANCETR<br>PEDAL DRV · ELCTR STAB<br>ECT 4GWI-FI · AIRBAG - DF<br>CS MODEM · AIRBAGS - DF<br>USH START · AIRBAGS - DF<br>USH START · AIRBAGS - DF<br>· SOS POST-CF<br>· INDIV TIRE P<br>· LATCH CHILL<br>· 3YR/36,000 F<br>· 5YR/60,000 F | SECURITY PACK<br>AC™<br>BILITY/TRACTN CTL<br>BIVER KNEE<br>IUAL STAGE FRONT<br>RT/REAR SIDE<br>DE AIR CURTAIN<br>BRASH ALERT SYS™<br>RESS MONIT SYS<br>D SAFETY SYSTEM<br>BUMPER / BUMPER | briving Range<br>When fully fueled, vehicle can travel about.<br>0 40 80 120 160<br>Charge Time: 7.1 hours (240V)<br>Annual fuel COSt<br>\$7500<br>List Provide the second |
| INCLUDED ON THIS VEHICLE<br>EQUIPMENT GROUP 100A<br>OPTIONAL EQUIPMENT/OTHER<br>2024 MODEL YEAR<br>GLACIER GRAY MET TRI-COAT<br>.225/55R19 A/S BSW TIRES<br>BLUECRUISE EQUIP: 90DAY TRIAL<br>COMFORT PACKAGE LITE<br>.HEATED FRONT SEATS<br>.HEATED STEERING WHEEL<br>.MEMORY DR SEAT/SIDE MIRRORS                     | (MSRP)<br>995.00<br>1,500.00                                                                                                                                                                                                                                                                                                                                                                                                                        |                                                                                                                                                                                                                                                                     | • 8YR/100,000 HV BATT/COMPON (Ms PRICE INFORMATION BASE PRICE \$43,45 TOTAL OPTIONS/OTHER 4,15 TOTAL VEHICLE & OPTIONS/OTHER 47,66 DESTINATION & DELIVERY 1,85                                                                                                                                                                                                                                                                                                                                                                                                                                                                                                                                                                                                                                                                                                                                                                                                                                                                                                                                                                                                                                                                                                                 |                                                                                                                                                                                           | Actual results will vary for many reasons, including drivin<br>your vehicle. The average new vehicle gets 28 MPG and care<br>based on 15,000 miles per year at \$.15 per kW-hr. MPi<br>emissions are a significant cause of climate change and su<br><b>fueleconogy.gov</b><br>Calculate personalized estimates and compare vehicle<br><b>GOVERNMENT 5-STAR SAFE</b><br><b>Overall Vehicle Score</b><br><b>Not</b><br>Based on the combined ratings of frontal, side and rollow<br>Should ONLY be compared to other vehicles of similar s                                                                                                                                                                                                                                                                                                                                                                                                                                                                                                                                                                                                                                                                                                                                                                                                                                                                                                                                                                                                                                                                                                                                                                                                                                                                                                                                                                                                                                                                                                                                                                                                    |
| 19" HIGH-GLOSS PTD BLK WHEEL<br>MOBILE POWER CORD<br>INTERIOR PROTECTION PACKAGE<br>.CARGO FLOOR LINER<br>.FLR LNERS FRT/RR:NO CRPT MATS<br>FRONT LICENSE PLATE BRACKET                                                                                                                                                | 795.00<br>500.00<br>395.00<br>NO CHARGE                                                                                                                                                                                                                                                                                                                                                                                                             |                                                                                                                                                                                                                                                                     |                                                                                                                                                                                                                                                                                                                                                                                                                                                                                                                                                                                                                                                                                                                                                                                                                                                                                                                                                                                                                                                                                                                                                                                                                                                                                | - (111                                                                                                                                                                                    | Frontal<br>CrashDriver<br>PassengerNot<br>NotBased on the risk of injury in a frontal impact.<br>Should ONLY be compared to other vehicles of similar sNotSide<br>CrashFront seat<br>Rear seatImpact<br>ImpactBased on the risk of injury in a side impact.Impact<br>ImpactBased on the risk of injury in a side impact.Impact<br>Impact                                                                                                                                                                                                                                                                                                                                                                                                                                                                                                                                                                                                                                                                                                                                                                                                                                                                                                                                                                                                                                                                                                                                                                                                                                                                                                                                                                                                                                                                                                                                                                                                                                                                                                                                                                                                     |
|                                                                                                                                                                                                                                                                                                                        | RAMP ONE<br>RU78<br>RAMP TWO                                                                                                                                                                                                                                                                                                                                                                                                                        | 52-1202 O/T 2                                                                                                                                                                                                                                                       | Whether you decide                                                                                                                                                                                                                                                                                                                                                                                                                                                                                                                                                                                                                                                                                                                                                                                                                                                                                                                                                                                                                                                                                                                                                                                                                                                             | <b>\$49,575.00</b><br>e to lease or finance your<br>he choices that are right<br>ealer for details or visit<br>ance.                                                                      | Based on the risk of rollover in a single-vehicle crash.     Star ratings range from 1 to 5 stars (*****)     Source: National Highway Traffic Safety Adr     www.safercar.gov or 1-888-32     3FMTK1R49RMA0722     WARNING: Operating, servicing and maintaining a     vehicle can expose you to chemicals including pht                                                                                                                                                                                                                                                                                                                                                                                                                                                                                                                                                                                                                                                                                                                                                                                                                                                                                                                                                                                                                                                                                                                                                                                                                                                                                                                                                                                                                                                                                                                                                                                                                                                                                                                                                                                                                    |
|                                                                                                                                                                                                                                                                                                                        | State and Local taxes are not                                                                                                                                                                                                                                                                                                                                                                                                                       | Gasoline, License, and Title Fees,                                                                                                                                                                                                                                  | RC041 R RB X 425 0072                                                                                                                                                                                                                                                                                                                                                                                                                                                                                                                                                                                                                                                                                                                                                                                                                                                                                                                                                                                                                                                                                                                                                                                                                                                          | 208 03 04 24                                                                                                                                                                              | California to cause cancer and birth defects or other repr<br>or wash your hands frequently when servicing your vehic<br>For more information go to www.P65Warnings.ca.gov/pa                                                                                                                                                                                                                                                                                                                                                                                                                                                                                                                                                                                                                                                                                                                                                                                                                                                                                                                                                                                                                                                                                                                                                                                                                                                                                                                                                                                                                                                                                                                                                                                                                                                                                                                                                                                                                                                                                                                                                                |