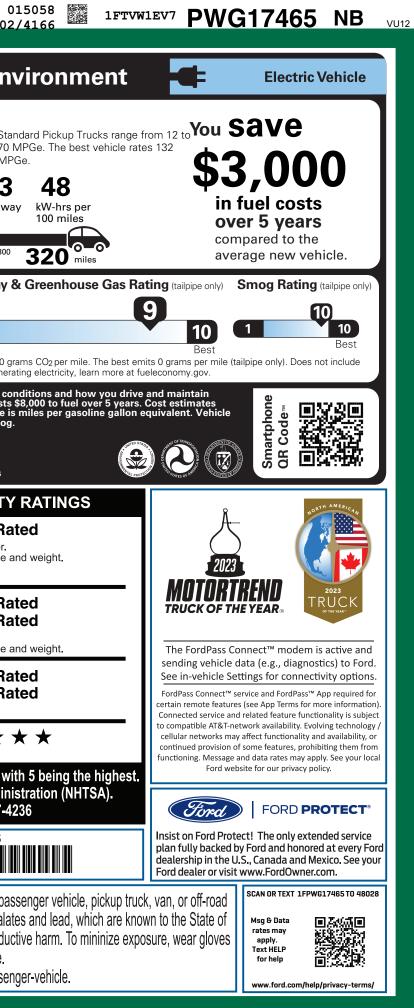

|

06/04/2024