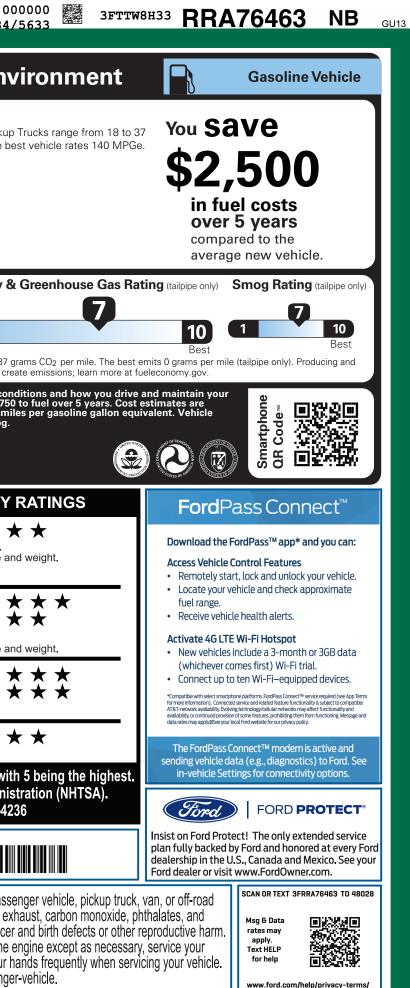

| 3FTTW8H33I<br>ing, servicing and ma<br>you to chemicals inche<br>State of California<br>id breathing exhaust                                                                               | RRA76463<br>aintaining a passe<br>cluding engine ext<br>a to cause cancer<br>t, do not idle the e                                                                            |