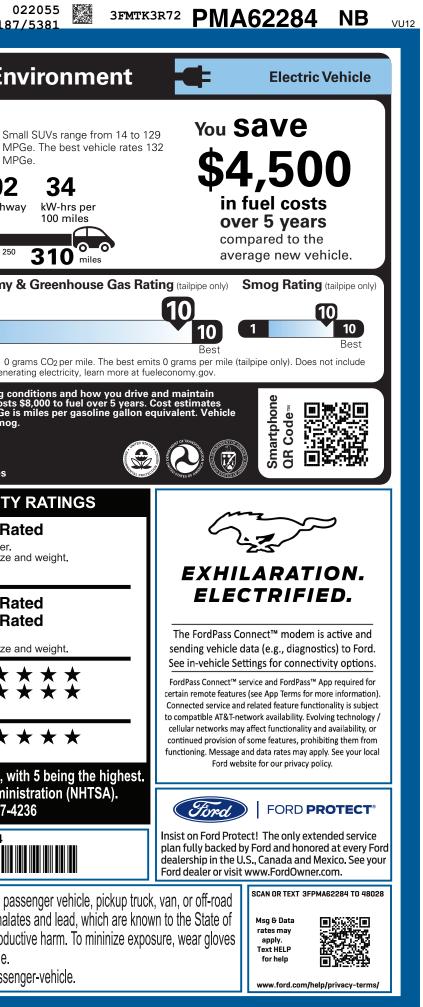

| California to cause cancer and birth defects or other reproductive harm. To r<br>or wash your hands frequently when servicing your vehicle.<br>For more information go to www.P65Warnings.ca.gov/passenger-vehicle. |                                                                                                                                                                                                                                                                                                                     |                                                                                                                                                                                                                  |  |