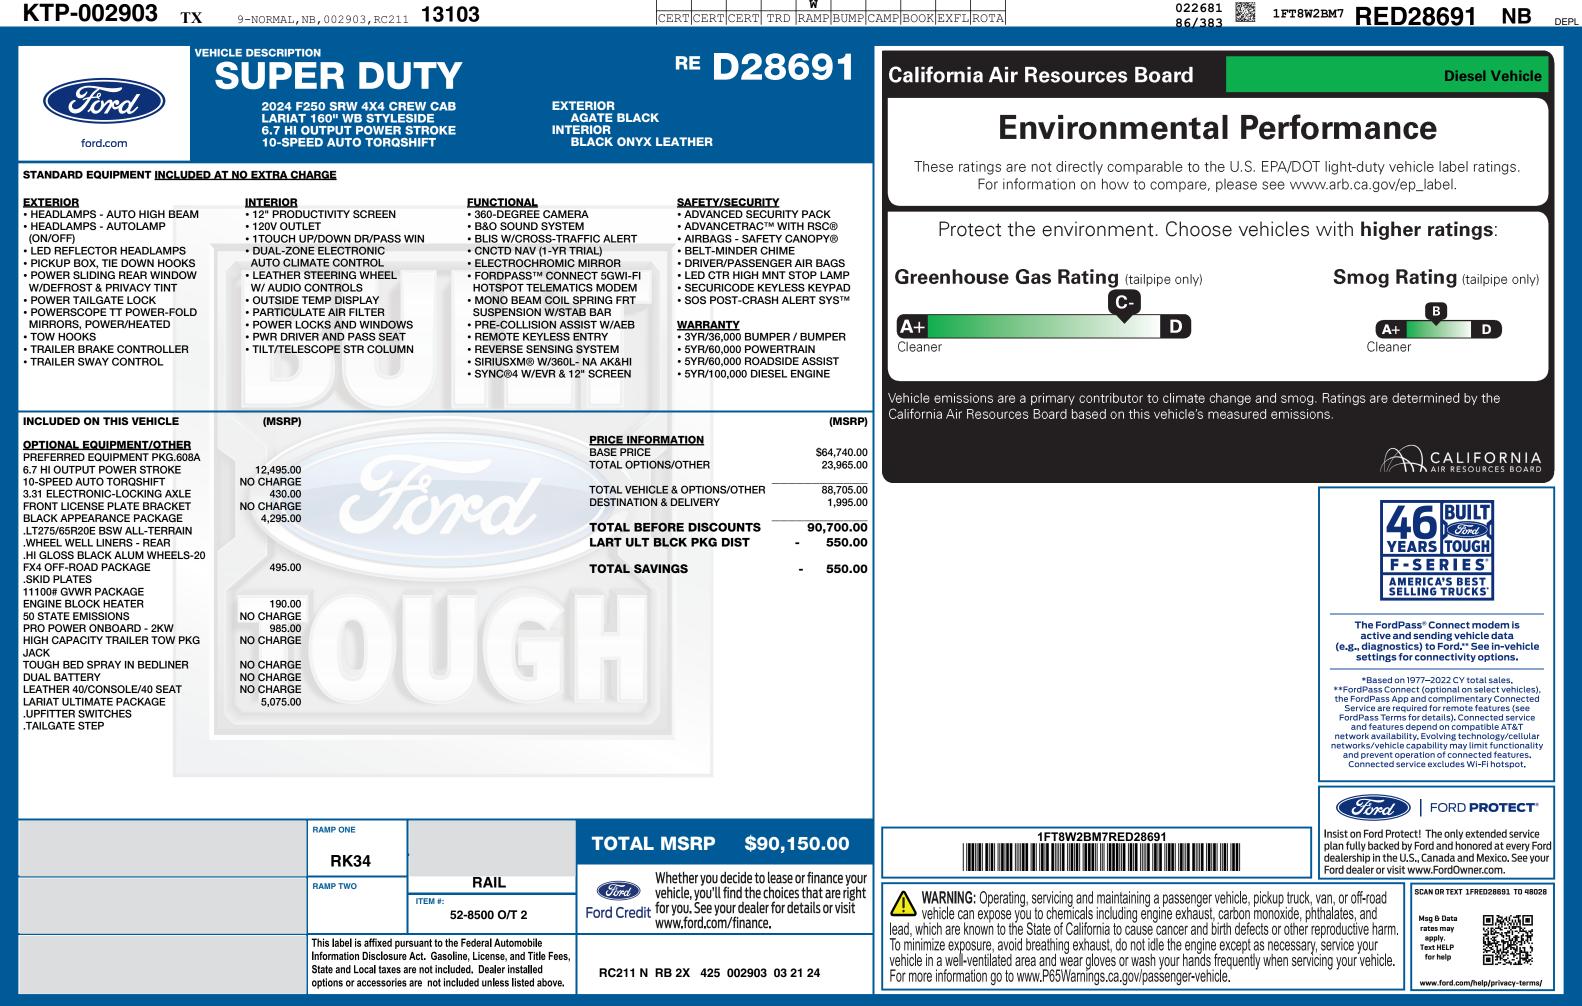

| RAMP ONE                                                                                                                                                                                                                                               |                                  | TOTAL                             | . MSRP                                                                                                                                                                       | \$90,150.00                                                                                                                                              | 1FT8W2BM7RED286                                                                                                                                                       |
|--------------------------------------------------------------------------------------------------------------------------------------------------------------------------------------------------------------------------------------------------------|----------------------------------|-----------------------------------|------------------------------------------------------------------------------------------------------------------------------------------------------------------------------|----------------------------------------------------------------------------------------------------------------------------------------------------------|-----------------------------------------------------------------------------------------------------------------------------------------------------------------------|
| RAMP TWO                                                                                                                                                                                                                                               | RAIL<br>ITEM #:<br>52-8500 O/T 2 | <b>Ford</b><br>Ford Credit        | Whether you decide to lease or finance your<br>vehicle, you'll find the choices that are right<br>dit for you. See your dealer for details or visit<br>www.ford.com/finance. | WARNING: Operating, servicing and maintaining vehicle can expose you to chemicals including en lead, which are known to the State of California to cause |                                                                                                                                                                       |
| This label is affixed pursuant to the Federal Automobile<br>Information Disclosure Act. Gasoline, License, and Title Fees,<br>State and Local taxes are not included. Dealer installed<br>options or accessories are not included unless listed above. |                                  | RC211 N RB 2X 425 002903 03 21 24 |                                                                                                                                                                              | 002903 03 21 24                                                                                                                                          | To minimize exposure, avoid breathing exhaust, do not i vehicle in a well-ventilated area and wear gloves or was For more information go to www.P65Warnings.ca.gov/pa |