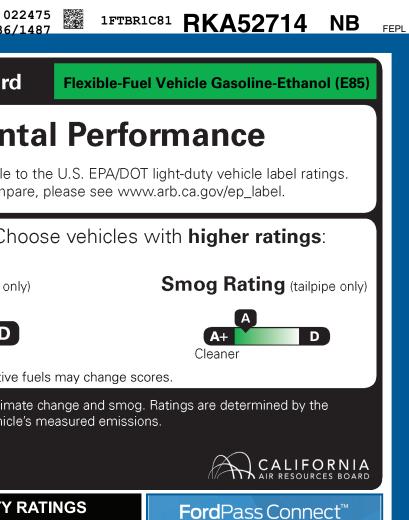

# ted

and weight.

and weight.

ated ated

ated

ith 5 being the highest. istration (NHTSA). 236