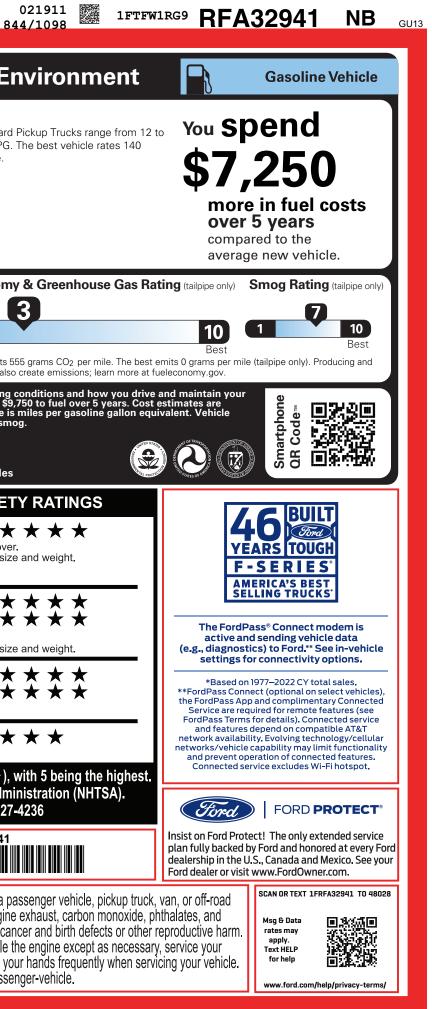

| RAMP ONE CD8F   CD8F CONVOY   ITEM #: 11-R025 O/T 2   This label is affixed pursuant to the Federal Automobile Information Disclosure Act. Gasoline, License, and Title Fees, State and Local taxes are not included. Dealer installed options or accessories are not included unless listed above. | TOTAL MSRP\$93,535.00Image: Second CreditWhether you decide to lease or finance your vehicle, you'll find the choices that are right for you. See your dealer for details or visit www.ford.com/finance.RB131 N RB 2X 425 005722 02 13 24                                                                                                                      | <b>IFTFW1RG9RFA32941</b><br>WARNING: Operating, servicing and maintaining a particular of the service o |

## 2202402233132