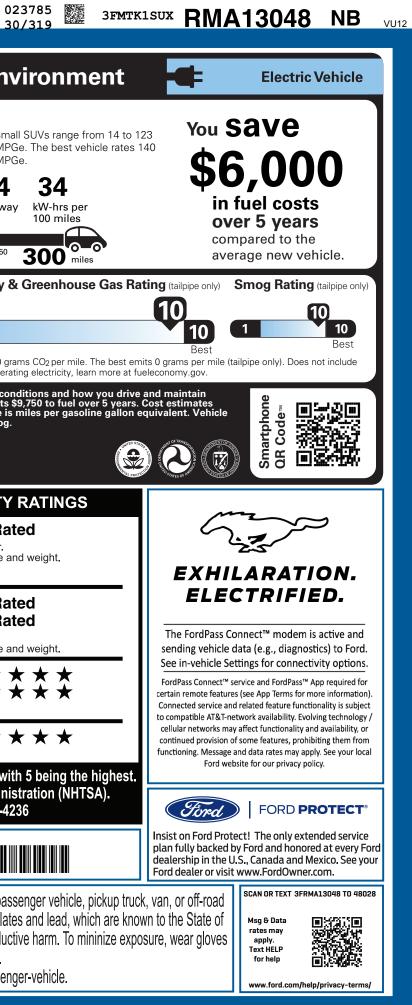

|                                                                                                                                                                                                                                                                                                                                            |                                                                                                                                                                                                                                                                                                                                              |                                                                                                                                                                                                                                                                 |                                                                                                     |                                                                                                                                                                                                                                                                                                                                                                                                           |                                                                                                     |                                                                                                                                                                         |                                                                        | 30                                                                              |  |
|--------------------------------------------------------------------------------------------------------------------------------------------------------------------------------------------------------------------------------------------------------------------------------------------------------------------------------------------|----------------------------------------------------------------------------------------------------------------------------------------------------------------------------------------------------------------------------------------------------------------------------------------------------------------------------------------------|-----------------------------------------------------------------------------------------------------------------------------------------------------------------------------------------------------------------------------------------------------------------|-----------------------------------------------------------------------------------------------------|-----------------------------------------------------------------------------------------------------------------------------------------------------------------------------------------------------------------------------------------------------------------------------------------------------------------------------------------------------------------------------------------------------------|-----------------------------------------------------------------------------------------------------|-------------------------------------------------------------------------------------------------------------------------------------------------------------------------|------------------------------------------------------------------------|---------------------------------------------------------------------------------|--|
|                                                                                                                                                                                                                                                                                                                                            | MUSTANG MACH-E                                                                                                                                                                                                                                                                                                                               |                                                                                                                                                                                                                                                                 |                                                                                                     | <sup>™</sup> A13048                                                                                                                                                                                                                                                                                                                                                                                       |                                                                                                     |                                                                                                                                                                         | EPA<br>DOT Fuel Economy and Env                                        |                                                                                 |  |
| (Ind) 20                                                                                                                                                                                                                                                                                                                                   | 24 SELECT EAWD                                                                                                                                                                                                                                                                                                                               | EXT                                                                                                                                                                                                                                                             | -<br>ERIOR<br>SHADOW BLACK                                                                          |                                                                                                                                                                                                                                                                                                                                                                                                           |                                                                                                     | Fuel Ec                                                                                                                                                                 | onomy                                                                  |                                                                                 |  |
| 91                                                                                                                                                                                                                                                                                                                                         | PASSENGER<br>KWH USABLE EXT NCM BATT<br>NGLE-SPEED TRANSMISSION                                                                                                                                                                                                                                                                              | Γ ΙΝΤΙ                                                                                                                                                                                                                                                          | ERIOR<br>BLK ONYX ACTIV                                                                             |                                                                                                                                                                                                                                                                                                                                                                                                           |                                                                                                     | <b> </b> ∉ C                                                                                                                                                            |                                                                        | MPGe Smal<br>MPG<br>MPG                                                         |  |
| STANDARD EQUIPMENT INCLUDED AT NO EXT                                                                                                                                                                                                                                                                                                      | RA CHARGE                                                                                                                                                                                                                                                                                                                                    |                                                                                                                                                                                                                                                                 |                                                                                                     |                                                                                                                                                                                                                                                                                                                                                                                                           |                                                                                                     |                                                                                                                                                                         |                                                                        |                                                                                 |  |
| <ul> <li>E-LATCH - PUSH BUTTON OPEN</li> <li>FRUNK - DRAINABLE</li> <li>HEADLAMPS - WIPER ACTIVATED</li> <li>HEADLAMPS-AUTO LED PROJCTR</li> <li>W/ SIGNATURE LED LIGHTING</li> <li>REAR SPOILER</li> <li>REAR SPOILER</li> <li>TURN SIGNAL</li> <li>WIPERS - RAIN-SENSING</li> <li>SCU</li> <li>SOF</li> <li>WHE</li> <li>SPLI</li> </ul> | IDR<br>DIGITAL INSTR CLSTR<br>TOUCHSCREEN<br>JCH UP/DOWN FRT/RR WIN<br>D-DIM REARVIEW MIRROR<br>LILLUM VANITY MIRRORS<br>LZONE AUTO CLIMATE CTL<br>YER DRIV SEAT - 8-WAY<br>YERPOINTS - 12V<br>ARY GEAR SHIFT DIAL<br>FF PLATE W/PONY GRAPHIC<br>T VINYL WRAP-STEERING<br>EL W/MOUNTED CONTROLS<br>T FOLD REAR SEAT<br>TFELESCOPE STR COLUMN | FUNCTIONAL<br>• 11KW AC ONBOARE<br>• 360-DEGREE CAME<br>• DRIVE MODES/ONE<br>• FORDPASS™ CONN<br>HOTSPOT TELEMAT<br>• INTELL ACCESS W/I<br>• J1772 CCS COMBO<br>• PHONE AS A KEY<br>• REGENERATIVE BR/<br>• SYNC®4A<br>• UP TO 150KW DC C<br>• WIRELESS CHARGIN | RA<br>PEDAL DRV<br>IECT 4GWI-FI<br>IICS MODEM<br>PUSH START<br>CONNECTOR<br>AKING SYS<br>HRG CAPABL | SAFETY/SECURITY<br>• ADVANCED SECURITY<br>• ADVANCETRAC <sup>™</sup><br>• ELCTR STABILITY/TRAC<br>• AIRBAGS - DRIVER KNEE<br>• AIRBAGS - DRIVER KNEE<br>• AIRBAGS - FRT/REAR S<br>IMPACT & SIDE AIR CUF<br>• SOS POST-CRASH ALE<br>• INDIV TIRE PRESS MON<br>• LATCH CHILD SAFETY S<br>WARRANTY<br>• 3YR/36,000 BUMPER / F<br>• 5YR/60,000 POWERTRA<br>• 5YR/60,000 ROADSIDE -<br>• 8YR/100,000 HV BATT/C | CTN CTL<br>E<br>E FRONT<br>SIDE<br>RTAIN<br>RT SYS™<br>NIT SYS<br>SYSTEM<br>BUMPER<br>AIN<br>ASSIST | <del>Charge T</del><br>Annual fue<br>\$7                                                                                                                                | tueled, vehicle can travel<br>100 15<br>ime: 10 hours<br>cl COST<br>50 | 50 200 250                                                                      |  |
|                                                                                                                                                                                                                                                                                                                                            | SRP)                                                                                                                                                                                                                                                                                                                                         |                                                                                                                                                                                                                                                                 |                                                                                                     |                                                                                                                                                                                                                                                                                                                                                                                                           | (MSRP)                                                                                              | emissions are a sign                                                                                                                                                    | nificant cause of clim                                                 | hate change and smog.                                                           |  |
| .225/55R19 A/S BSW TIRES<br>BLUECRUISE EQUIP: 90DAY TRIAL<br>19" ALUM WHLS W/PNTD POCKETS                                                                                                                                                                                                                                                  | 00.00<br>00.00                                                                                                                                                                                                                                                                                                                               |                                                                                                                                                                                                                                                                 | PRICE INFORM,<br>BASE PRICE<br>TOTAL OPTIONS,<br>TOTAL VEHICLE<br>DESTINATION &                     | /other<br>& options/other                                                                                                                                                                                                                                                                                                                                                                                 | \$43,495.00<br>5,500.00<br>48,995.00<br>1,895.00                                                    | GOVE<br>Overall Veh<br>Based on the com                                                                                                                                 | lized estimates and<br>ERNMENT 5-4<br>nicle Score                      |                                                                                 |  |
| MEMORY DR SEAT/SIDE MIRRORS<br>MOBILE POWER CORD 55<br>FRONT LICENSE PLATE BRACKET NO CH                                                                                                                                                                                                                                                   | 00.00<br>ARGE                                                                                                                                                                                                                                                                                                                                |                                                                                                                                                                                                                                                                 |                                                                                                     |                                                                                                                                                                                                                                                                                                                                                                                                           |                                                                                                     | Frontal<br>Crash                                                                                                                                                        | Driver<br>Passenge                                                     | Not Rat<br>r Not Rat<br>impact.<br>shicles of similar size an                   |  |
| 332                                                                                                                                                                                                                                                                                                                                        | //                                                                                                                                                                                                                                                                                                                                           |                                                                                                                                                                                                                                                                 |                                                                                                     | (m                                                                                                                                                                                                                                                                                                                                                                                                        | -<br>-                                                                                              | Crash                                                                                                                                                                   | of injury in a side im                                                 | $\star\star\star\star$                                                          |  |
|                                                                                                                                                                                                                                                                                                                                            |                                                                                                                                                                                                                                                                                                                                              |                                                                                                                                                                                                                                                                 | <i>Ford</i><br>Model                                                                                | Proudly designe<br>engineered in №<br>the Ford Model<br>Vehicle Team.                                                                                                                                                                                                                                                                                                                                     | lichigan by                                                                                         | Star ratings rang                                                                                                                                                       | ional Highway Tra                                                      |                                                                                 |  |
|                                                                                                                                                                                                                                                                                                                                            | RAMP ONE<br>RU78                                                                                                                                                                                                                                                                                                                             |                                                                                                                                                                                                                                                                 |                                                                                                     |                                                                                                                                                                                                                                                                                                                                                                                                           |                                                                                                     |                                                                                                                                                                         | 3FMTK                                                                  | 1SUXRMA13048                                                                    |  |
|                                                                                                                                                                                                                                                                                                                                            |                                                                                                                                                                                                                                                                                                                                              | <b>RAIL</b><br>52-Z400 O/T 2                                                                                                                                                                                                                                    | (Jord) veh                                                                                          | ether you decide to lease o<br>iicle, you'll find the choices<br>you. See your dealer for det<br>w.ford.com/finance.                                                                                                                                                                                                                                                                                      | that are right                                                                                      | vehicle can e                                                                                                                                                           | expose you to chemi                                                    | and maintaining a pass<br>cals including phthalate<br>fects or other reproducti |  |
| This label is affixed pursuant to the Fe<br>Information Disclosure Act. Gasoline<br>State and Local taxes are not included<br>options or accessories are not included                                                                                                                                                                      |                                                                                                                                                                                                                                                                                                                                              | line, License, and Title Fees,<br>uded. Dealer installed                                                                                                                                                                                                        | RE211 N RB 2X 430 004980 05 21 24                                                                   |                                                                                                                                                                                                                                                                                                                                                                                                           |                                                                                                     | California to cause cancer and birth defects or other re<br>or wash your hands frequently when servicing your veh<br>For more information go to www.P65Warnings.ca.gov/ |                                                                        |                                                                                 |  |
|                                                                                                                                                                                                                                                                                                                                            |                                                                                                                                                                                                                                                                                                                                              |                                                                                                                                                                                                                                                                 |                                                                                                     |                                                                                                                                                                                                                                                                                                                                                                                                           |                                                                                                     |                                                                                                                                                                         |                                                                        |                                                                                 |  |