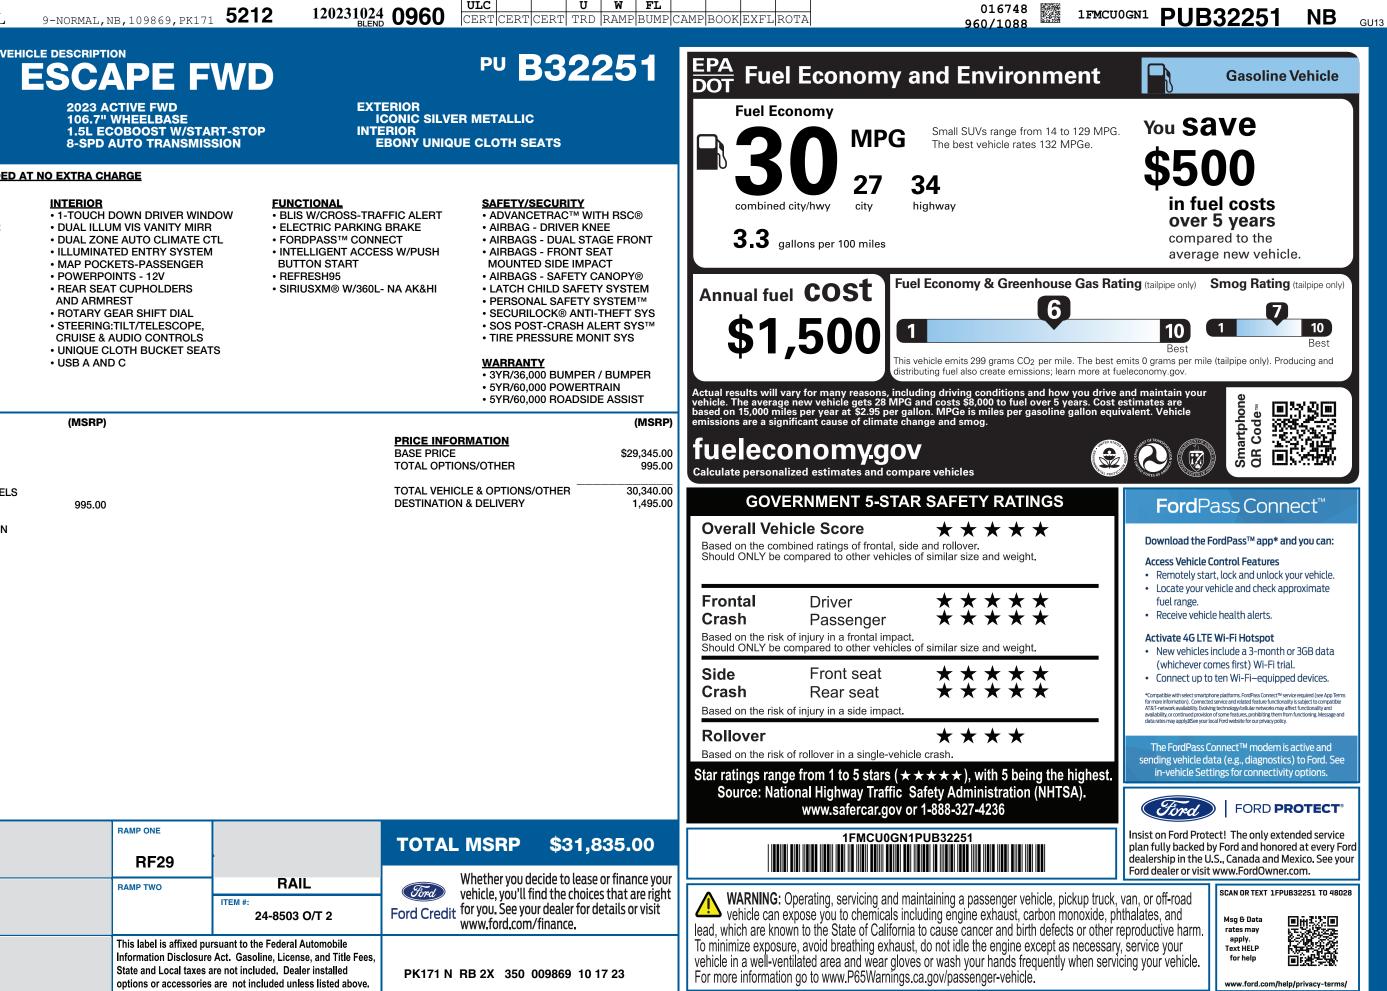

## ford.com

EXTERIOR

STANDARD EQUIPMENT INCLUDED AT NO EXTRA CHARGE

FL

| • ACTIVE GRILLE SHUTTERS<br>• DOOR HANDLES - BODY COLOR<br>• DUAL EXHAUST CHROME TIPS<br>• EASY FUEL® CAPLESS FILLER<br>• HEADLAMP COURTESY DELAY<br>• HEADLAMPS - AUTO LED<br>• PRIVACY GLASS - REAR DOORS<br>• REAR INT WIPER/WASH/DFRST<br>• REAR SPOILER<br>• TAILLAMPS-LED                     | INTERIOR<br>• 1-TOUCH DOWN DRIVER WINDOW<br>• DUAL ILLUM VIS VANITY MIRR<br>• DUAL ZONE AUTO CLIMATE CTL<br>• ILLUMINATED ENTRY SYSTEM<br>• MAP POCKETS-PASSENGER<br>• POWERPOINTS - 12V<br>• REAR SEAT CUPHOLDERS<br>AND ARMREST<br>• ROTARY GEAR SHIFT DIAL<br>• STEERING:TILT/TELESCOPE,<br>CRUISE & AUDIO CONTROLS<br>• UNIQUE CLOTH BUCKET SEATS<br>• USB A AND C | <ul> <li>FUNCTIONAL</li> <li>BLIS W/CROSS-TRAFFIC ALERT</li> <li>ELECTRIC PARKING BRAKE</li> <li>FORDPASS™ CONNECT</li> <li>INTELLIGENT ACCESS W/PUSH<br/>BUTTON START</li> <li>REFRESH95</li> <li>SIRIUSXM® W/360L- NA AK&amp;HI</li> </ul> | <ul> <li>SAFE LYSECURITY</li> <li>ADVANCETRAC™ WITH F</li> <li>AIRBAG - DRIVER KNEE</li> <li>AIRBAGS - DUAL STAGE I</li> <li>AIRBAGS - FRONT SEAT<br/>MOUNTED SIDE IMPACT</li> <li>AIRBAGS - SAFETY CANC</li> <li>LATCH CHILD SAFETY SYST</li> <li>SECURILOCK® ANTI-THE</li> <li>SOS POST-CRASH ALERT</li> <li>TIRE PRESSURE MONIT SET</li> <li>SYR/36,000 BUMPER / BU</li> <li>SYR/60,000 ROADSIDE AS</li> </ul> |
|-----------------------------------------------------------------------------------------------------------------------------------------------------------------------------------------------------------------------------------------------------------------------------------------------------|------------------------------------------------------------------------------------------------------------------------------------------------------------------------------------------------------------------------------------------------------------------------------------------------------------------------------------------------------------------------|----------------------------------------------------------------------------------------------------------------------------------------------------------------------------------------------------------------------------------------------|-------------------------------------------------------------------------------------------------------------------------------------------------------------------------------------------------------------------------------------------------------------------------------------------------------------------------------------------------------------------------------------------------------------------|
| INCLUDED ON THIS VEHICLE                                                                                                                                                                                                                                                                            | (MSRP)                                                                                                                                                                                                                                                                                                                                                                 |                                                                                                                                                                                                                                              |                                                                                                                                                                                                                                                                                                                                                                                                                   |
| EQUIPMENT GROUP 200A<br>OPTIONAL EQUIPMENT/OTHER<br>25/65R17 102H A/S BSW TIRES<br>17" SHDW SLVR-PNTD ALUM WHEELS<br>TECH PACKAGE #1<br>24SIVE STEERING ASSIST<br>CONNECTED BUILT-IN NAVIGATION<br>LANE CENTERING ASSIST<br>REAR PARKING SENSORS<br>INTLGNT ADP SPEED CONTROL<br>1.3.2" TOUCHSCREEN | 995.00                                                                                                                                                                                                                                                                                                                                                                 |                                                                                                                                                                                                                                              |                                                                                                                                                                                                                                                                                                                                                                                                                   |
|                                                                                                                                                                                                                                                                                                     | RAMP ONE                                                                                                                                                                                                                                                                                                                                                               | TOTAL                                                                                                                                                                                                                                        | MSRP \$31,83                                                                                                                                                                                                                                                                                                                                                                                                      |