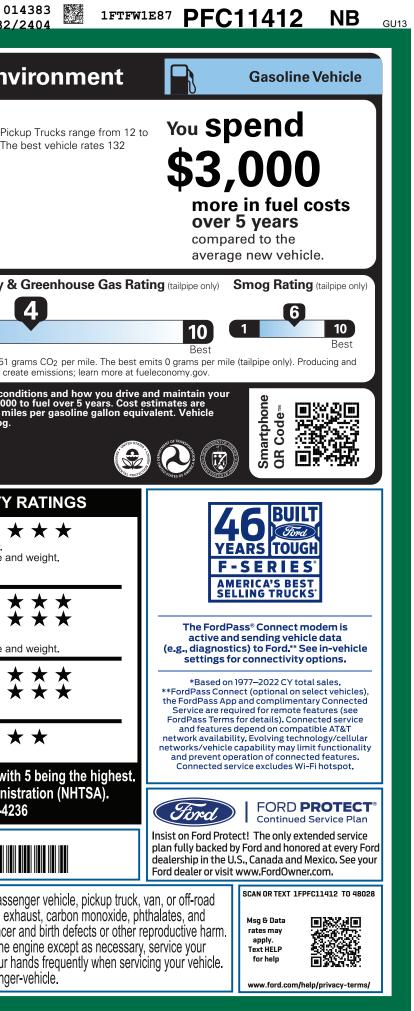

| vehicle can expose you to chemicals including engine exl<br>lead, which are known to the State of California to cause cancer<br>To minimize exposure, avoid breathing exhaust, do not idle the exposure.                                                                                                                                                                                                                                                                 |

2202306211814