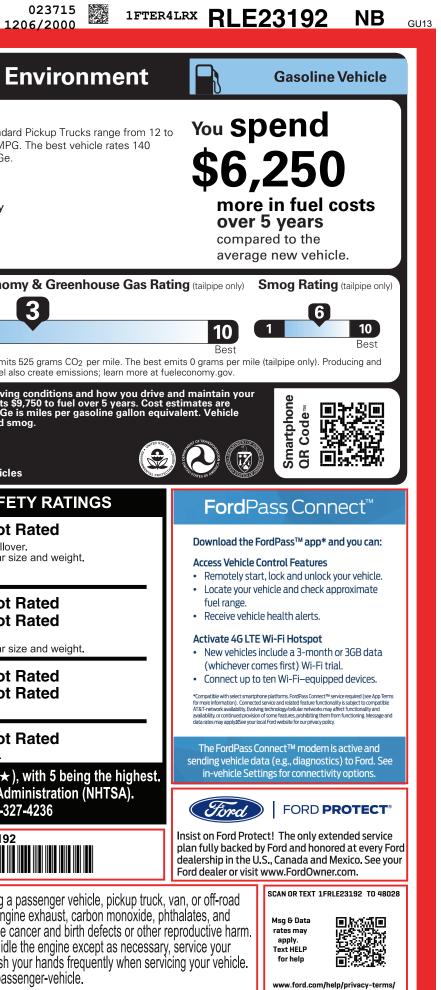

4-REBILL,NB,203109,RE162 8449 320240523 6488 BLEND 6488

MIC-003109

ΤХ

W TX CERT CERT CERT TRD RAMP BUMP CAMP BOOK EXFL ROTA

| FORD PERFORMANCE         2024           128"         3.0L           10-SI         10-SI                                                                                                                                                                                                                                                                                                                                                                                                                                                                                                                                                                                                                                                                                                                                                                                                                                                                                                                                                                                                                                                                                                                                                                                                                                                                                                                                                                                                                                                                                                                                                                                                                                                                                                                                                                                                                                                                                                                                                                                                                                                                                                                                                                                                                                                                                                                                                                                                                                                                                        | GER RAPTOR<br>SUPERCREW 4X4 RAPTOR<br>WHEELBASE<br>ECOBOOST ENGINE<br>PEED AUTO TRANSMISSION                                                                                                                                                        | RL E231<br>XTERIOR<br>CARBONIZED GRAY METALLIC<br>ITERIOR<br>EBONY LEATHER-TRIM SEATS                                                                                                                                                                                                                                                                                                                                                                                                                                                                                                                                                                                                                                                                                                                                                                                                                                                                                                                                                                                                                                                                                                                                                                                                                                                                                                                                                                                                                                                                                                                                                                                                                                                                                                                                                                                                                                                                                                                                                                                                | 92                                                          | EPA<br>DOT       Fuel Economy         Fuel Economy         MPG                                                                                                                                                                                                                                                                                                                                                                                                                                                                                                                                                                                                                                                                                                                                                                                                                                                                                                                                                                                                                                                                                                                                                                                                   |
|--------------------------------------------------------------------------------------------------------------------------------------------------------------------------------------------------------------------------------------------------------------------------------------------------------------------------------------------------------------------------------------------------------------------------------------------------------------------------------------------------------------------------------------------------------------------------------------------------------------------------------------------------------------------------------------------------------------------------------------------------------------------------------------------------------------------------------------------------------------------------------------------------------------------------------------------------------------------------------------------------------------------------------------------------------------------------------------------------------------------------------------------------------------------------------------------------------------------------------------------------------------------------------------------------------------------------------------------------------------------------------------------------------------------------------------------------------------------------------------------------------------------------------------------------------------------------------------------------------------------------------------------------------------------------------------------------------------------------------------------------------------------------------------------------------------------------------------------------------------------------------------------------------------------------------------------------------------------------------------------------------------------------------------------------------------------------------------------------------------------------------------------------------------------------------------------------------------------------------------------------------------------------------------------------------------------------------------------------------------------------------------------------------------------------------------------------------------------------------------------------------------------------------------------------------------------------------|-----------------------------------------------------------------------------------------------------------------------------------------------------------------------------------------------------------------------------------------------------|--------------------------------------------------------------------------------------------------------------------------------------------------------------------------------------------------------------------------------------------------------------------------------------------------------------------------------------------------------------------------------------------------------------------------------------------------------------------------------------------------------------------------------------------------------------------------------------------------------------------------------------------------------------------------------------------------------------------------------------------------------------------------------------------------------------------------------------------------------------------------------------------------------------------------------------------------------------------------------------------------------------------------------------------------------------------------------------------------------------------------------------------------------------------------------------------------------------------------------------------------------------------------------------------------------------------------------------------------------------------------------------------------------------------------------------------------------------------------------------------------------------------------------------------------------------------------------------------------------------------------------------------------------------------------------------------------------------------------------------------------------------------------------------------------------------------------------------------------------------------------------------------------------------------------------------------------------------------------------------------------------------------------------------------------------------------------------------|-------------------------------------------------------------|------------------------------------------------------------------------------------------------------------------------------------------------------------------------------------------------------------------------------------------------------------------------------------------------------------------------------------------------------------------------------------------------------------------------------------------------------------------------------------------------------------------------------------------------------------------------------------------------------------------------------------------------------------------------------------------------------------------------------------------------------------------------------------------------------------------------------------------------------------------------------------------------------------------------------------------------------------------------------------------------------------------------------------------------------------------------------------------------------------------------------------------------------------------------------------------------------------------------------------------------------------------|
| EASY FUEL® CAPLESS FILLER     FOG LAMPS     FULL SIZE SPARE TIRE/WHEEL     FULLY BOXED STEEL FRAME     HEADLAMPS - AUTO HIGH BEAM     MIRRORS - PWR / SIGNAL IND     HEATED     POWER SLIDING REAR WINDOW     POWER     PROJECTOR HEADLAMPS LED     POWER     REMOTE TAILGATE LOCK     12" CEN     12" CEN     AMBIEN     DUAL IL     HEATED     POWER     POWER     REMOTE TAILGATE LOCK     AMBIEN                                                                                                                                                                                                                                                                                                                                                                                                                                                         |                                                                                                                                                                                                                                                     | OCK SYSTEM<br>SHOCKS• BELT-MINDER CHIME<br>• CTR HIGH MOUNT STO<br>• LATCH CHILD SAFETY<br>• PASSIVE ANTI-THEFT<br>• TIRE PRESSURE MON<br>ASSIST W/AEB<br>ERA<br>SS ENTRY<br>SYSTEM<br>• SYR/36,000 BUMPER /<br>• SYR/60,000 POWERTF<br>C N/A AK&HI                                                                                                                                                                                                                                                                                                                                                                                                                                                                                                                                                                                                                                                                                                                                                                                                                                                                                                                                                                                                                                                                                                                                                                                                                                                                                                                                                                                                                                                                                                                                                                                                                                                                                                                                                                                                                                  | OP LAMP<br>7 SYSTEM<br>SYSTEM<br>IT SYS<br>7 BUMPER<br>BAIN | <ul> <li>16 18<br/>highway</li> <li>5.9 gallons per 100 miles</li> <li>Annual fuel COSt<br/>\$33,2000</li> <li>Fuel Econom</li> <li>1</li> <li>This vehicle emits<br/>distributing fuel als</li> <li>Actual results will vary for many reasons, including driving<br/>vehicle. The average new vehicle gets 28 MPG and costs \$5<br/>based on 15,000 miles per year at \$3,60 per gallon. MPGe<br/>emissions are a significant cause of climate change and sm</li> </ul>                                                                                                                                                                                                                                                                                                                                                                                                                                                                                                                                                                                                                                                                                                                                                                                         |
| INCLUDED ON THIS VEHICLE (MSR<br>EQUIPMENT GROUP 800A<br>•RAPTOR SERIES<br>OPTIONAL EQUIPMENT/OTHEM<br>17" GRAY PTD ALUM WHL-RAPTOR<br>1708 GRAY PTD ALUM WHL-RAPTOR<br>1708 GRAPHIC NO CANAGE<br>FRONT LICENSE PLATE BRACKET<br>RAPTOR GRAPHIC 1000<br>SECURICODE KEYLESS KEYPAD<br>OF COMPANY OF COMPANY<br>1000 |                                                                                                                                                                                                                                                     | PRICE INFORMATION         BASE PRICE         TOTAL OPTIONS/OTHER         TOTAL VEHICLE & OPTIONS/OTHER         DESTINATION & DELIVERY                                                                                                                                                                                                                                                                                                                                                                                                                                                                                                                                                                                                                                                                                                                                                                                                                                                                                                                                                                                                                                                                                                                                                                                                                                                                                                                                                                                                                                                                                                                                                                                                                                                                                                                                                                                                                                                                                                                                                | (MSRP)<br>\$55,470.00<br>845.00<br>56,315.00<br>1,595.00    | Frontal       Driver       Not         Based on the combined ratings of frontal, side and rollows       Should ONLY be compared to other vehicles of similar size         Frontal       Driver       Not         Based on the risk of injury in a frontal impact.       Should ONLY be compared to other vehicles of similar size         Side       Front seat       Not         Based on the risk of injury in a frontal impact.       Should ONLY be compared to other vehicles of similar size         Side       Front seat       Not         Based on the risk of injury in a side impact.       Should ONLY be compared to other vehicles of similar size         Side       Front seat       Not         Based on the risk of injury in a side impact.       Not       Not         Should ONLY be compared to other vehicles of similar size       Not       Not         Side       Front seat       Not       Not         Based on the risk of injury in a side impact.       Not       Not         Based on the risk of rollover in a single-vehicle crash.       Not       Not         Based on the risk of rollover in a single-vehicle crash.       Star ratings range from 1 to 5 stars (*****),       Source: National Highway Traffic Safety Adm |
|                                                                                                                                                                                                                                                                                                                                                                                                                                                                                                                                                                                                                                                                                                                                                                                                                                                                                                                                                                                                                                                                                                                                                                                                                                                                                                                                                                                                                                                                                                                                                                                                                                                                                                                                                                                                                                                                                                                                                                                                                                                                                                                                                                                                                                                                                                                                                                                                                                                                                                                                                                                | RAMP ONE RPTB RAMP TWO RAIL ITEM #: 52-0113 O/T 2                                                                                                                                                                                                   | TOTAL MSRP\$57,9Image: State of the state | s that are right                                            | <b>IFTER4LRXRLE23192</b><br><b>WARNING:</b> Operating, servicing and maintaining a<br>vehicle can expose you to chemicals including engin<br>lead, which are known to the State of California to cause ca                                                                                                                                                                                                                                                                                                                                                                                                                                                                                                                                                                                                                                                                                                                                                                                                                                                                                                                                                                                                                                                        |
|                                                                                                                                                                                                                                                                                                                                                                                                                                                                                                                                                                                                                                                                                                                                                                                                                                                                                                                                                                                                                                                                                                                                                                                                                                                                                                                                                                                                                                                                                                                                                                                                                                                                                                                                                                                                                                                                                                                                                                                                                                                                                                                                                                                                                                                                                                                                                                                                                                                                                                                                                                                | This label is affixed pursuant to the Federal Automobile<br>Information Disclosure Act. Gasoline, License, and Title Fed<br>State and Local taxes are not included. Dealer installed<br>options or accessories are not included unless listed above | RE162 R RB 2X 425 003109 05 1                                                                                                                                                                                                                                                                                                                                                                                                                                                                                                                                                                                                                                                                                                                                                                                                                                                                                                                                                                                                                                                                                                                                                                                                                                                                                                                                                                                                                                                                                                                                                                                                                                                                                                                                                                                                                                                                                                                                                                                                                                                        | 6 24                                                        | To minimize exposure, avoid breathing exhaust, do not idle vehicle in a well-ventilated area and wear gloves or wash y For more information go to www.P65Warnings.ca.gov/pass                                                                                                                                                                                                                                                                                                                                                                                                                                                                                                                                                                                                                                                                                                                                                                                                                                                                                                                                                                                                                                                                                    |