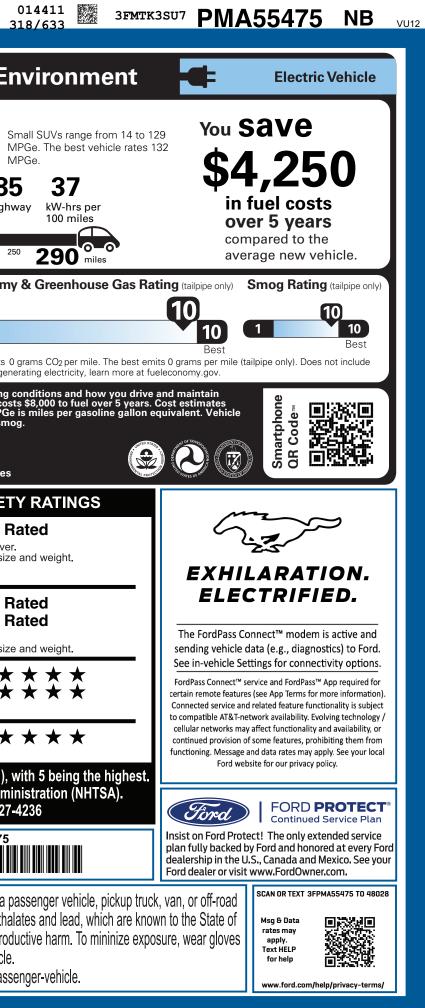

|                                                                                                                        |                                                                                                                                                       |                                                                                                                     |                                       |                                                                                                                                                                                                                                                                                                                                                                                                                                    | _                                                                                                                |                                                                                                        |                                                                                            |                                                                                                                                                                                                                                                                                                                                                                                                                                                                                                                                                                                                                                                                                                                                                                                                                                                                                                                                                                                                                                                                                                                                                                                                                                                                                                                                                                                                                                                                                                                                                                                                                                                                                                                                                                                                                                                                                                                                                                                                                                                                                                                                   |
|------------------------------------------------------------------------------------------------------------------------|-------------------------------------------------------------------------------------------------------------------------------------------------------|---------------------------------------------------------------------------------------------------------------------|---------------------------------------|------------------------------------------------------------------------------------------------------------------------------------------------------------------------------------------------------------------------------------------------------------------------------------------------------------------------------------------------------------------------------------------------------------------------------------|------------------------------------------------------------------------------------------------------------------|--------------------------------------------------------------------------------------------------------|--------------------------------------------------------------------------------------------|-----------------------------------------------------------------------------------------------------------------------------------------------------------------------------------------------------------------------------------------------------------------------------------------------------------------------------------------------------------------------------------------------------------------------------------------------------------------------------------------------------------------------------------------------------------------------------------------------------------------------------------------------------------------------------------------------------------------------------------------------------------------------------------------------------------------------------------------------------------------------------------------------------------------------------------------------------------------------------------------------------------------------------------------------------------------------------------------------------------------------------------------------------------------------------------------------------------------------------------------------------------------------------------------------------------------------------------------------------------------------------------------------------------------------------------------------------------------------------------------------------------------------------------------------------------------------------------------------------------------------------------------------------------------------------------------------------------------------------------------------------------------------------------------------------------------------------------------------------------------------------------------------------------------------------------------------------------------------------------------------------------------------------------------------------------------------------------------------------------------------------------|
| VEHICLE DESCRIPT<br>MUS                                                                                                | TANG M                                                                                                                                                | ACH-E                                                                                                               | P                                     | ™ <b>A</b> 554                                                                                                                                                                                                                                                                                                                                                                                                                     | 75                                                                                                               | EPA<br>DOT Fuel                                                                                        | Econom                                                                                     | y and En                                                                                                                                                                                                                                                                                                                                                                                                                                                                                                                                                                                                                                                                                                                                                                                                                                                                                                                                                                                                                                                                                                                                                                                                                                                                                                                                                                                                                                                                                                                                                                                                                                                                                                                                                                                                                                                                                                                                                                                                                                                                                                                          |
|                                                                                                                        | PREMIUM EAWD<br>SENGER                                                                                                                                |                                                                                                                     | TERIOR<br>RAPID RED MET TI            |                                                                                                                                                                                                                                                                                                                                                                                                                                    |                                                                                                                  | Fuel Eco                                                                                               | nomy                                                                                       |                                                                                                                                                                                                                                                                                                                                                                                                                                                                                                                                                                                                                                                                                                                                                                                                                                                                                                                                                                                                                                                                                                                                                                                                                                                                                                                                                                                                                                                                                                                                                                                                                                                                                                                                                                                                                                                                                                                                                                                                                                                                                                                                   |
| 91KWH                                                                                                                  | HUSABLE EXT BATTERY<br>E-SPEED TRANSMISSION                                                                                                           | INT                                                                                                                 | ERIOR<br>BLK PERFORATED               |                                                                                                                                                                                                                                                                                                                                                                                                                                    |                                                                                                                  | <b> ∉ (</b>                                                                                            | 7                                                                                          | MPGe MP MP                                                                                                                                                                                                                                                                                                                                                                                                                                                                                                                                                                                                                                                                                                                                                                                                                                                                                                                                                                                                                                                                                                                                                                                                                                                                                                                                                                                                                                                                                                                                                                                                                                                                                                                                                                                                                                                                                                                                                                                                                                                                                                                        |
| STANDARD EQUIPMENT INCLUDED AT NO EXTRA CHARGE                                                                         |                                                                                                                                                       |                                                                                                                     |                                       |                                                                                                                                                                                                                                                                                                                                                                                                                                    |                                                                                                                  |                                                                                                        |                                                                                            | 97 85                                                                                                                                                                                                                                                                                                                                                                                                                                                                                                                                                                                                                                                                                                                                                                                                                                                                                                                                                                                                                                                                                                                                                                                                                                                                                                                                                                                                                                                                                                                                                                                                                                                                                                                                                                                                                                                                                                                                                                                                                                                                                                                             |
| E-LATCH - PUSH BUTTON OPEN     FRUNK - DRAINABLE     HEADLAMPS -WIPER ACTIVATED     AMBIENT                            | ITAL INSTR CLSTR<br>ICHSCREEN<br>UP/DOWN FRT/RR WIN<br>LIGHT/ILLUM ENTRY<br>UM VANITY MIRRORS                                                         | FUNCTIONAL<br>• 10.5KW AC ONBOAI<br>• 360-DEGREE CAME<br>• B&O SOUND SYSTE<br>• BLUECRUISE 1.2<br>• DRIVE MODES/ONE | RD CHARGER<br>RA<br>M, 10 SPKR        | <ul> <li>SAFETY/SECURITY</li> <li>ADVANCED SECURITY PACK</li> <li>ADVANCETRAC™</li> <li>ELCTR STABILITY/TRACTN CTL</li> <li>AIRBAG - DRIVER KNEE</li> <li>AIRBAGS - DUAL STAGE FRONT</li> <li>AIRBAGS - FRT/REAR SIDE<br/>IMPACT &amp; SIDE AIR CURTAIN</li> <li>SOS POST-CRASH ALERT SYS™</li> <li>INDIV TIRE PRESS MONIT SYS</li> <li>LATCH CHILD SAFETY SYSTEM</li> <li>WARRANTY</li> <li>SYR/36,000 BUMPER / BUMPER</li> </ul> |                                                                                                                  | 0 50                                                                                                   |                                                                                            | city highwa                                                                                                                                                                                                                                                                                                                                                                                                                                                                                                                                                                                                                                                                                                                                                                                                                                                                                                                                                                                                                                                                                                                                                                                                                                                                                                                                                                                                                                                                                                                                                                                                                                                                                                                                                                                                                                                                                                                                                                                                                                                                                                                       |
| TAILLAMPS-LED W/SEQUENTIAL     PWR/HTD     TURN SIGNAL     W/DRV ME                                                    | NE AUTO CLIMATE CTL<br>9 8-WAY FRONT SEATS<br>EM, PERFORATED MTRL<br>GEAR SHIFT DIAL                                                                  | <ul> <li>FORDPASS™ CONN<br/>HOTSPOT TELEMAT</li> <li>J1772 CCS COMBO</li> <li>PHONE AS A KEY</li> </ul>             | ICS MODEM<br>CONNECTOR                |                                                                                                                                                                                                                                                                                                                                                                                                                                    |                                                                                                                  | Annual fuel                                                                                            |                                                                                            | Fuel Economy                                                                                                                                                                                                                                                                                                                                                                                                                                                                                                                                                                                                                                                                                                                                                                                                                                                                                                                                                                                                                                                                                                                                                                                                                                                                                                                                                                                                                                                                                                                                                                                                                                                                                                                                                                                                                                                                                                                                                                                                                                                                                                                      |
| PANORAMIC FIXED-GLASS ROOF     POWER LIFTGATE     REAR SPOILER     SPLIT FOL                                           | LATE W/PONY GRAPHIC<br>YL WRAPPED/HEATED<br>HL W/MOUNTED CNTRL<br>LD REAR SEAT                                                                        | REAR CARGO COVE     REFRESH95     SYNC®4A     UP TO 115KW DC C                                                      | HRG CAPABL •                          |                                                                                                                                                                                                                                                                                                                                                                                                                                    |                                                                                                                  | \$75                                                                                                   | 50                                                                                         | This vehicle emits 0 gr                                                                                                                                                                                                                                                                                                                                                                                                                                                                                                                                                                                                                                                                                                                                                                                                                                                                                                                                                                                                                                                                                                                                                                                                                                                                                                                                                                                                                                                                                                                                                                                                                                                                                                                                                                                                                                                                                                                                                                                                                                                                                                           |
|                                                                                                                        |                                                                                                                                                       |                                                                                                                     | •                                     | • 5YR/60,000 POWERTRAIN     • 5YR/60,000 ROADSIDE ASSIST     • 8YR/100,000 HV BATT/COMPON                                                                                                                                                                                                                                                                                                                                          |                                                                                                                  | Actual results will vary<br>your vehicle. The aver<br>are based on 15,000 m<br>emissions are a signifi | y for many reasons<br>age new vehicle ge<br>illes per year at \$.14<br>cant cause of align | emissions from generation, including driving co<br>the standard smooth of the standard smooth of the standard smooth of the standard smooth smoot |
| INCLUDED ON THIS VEHICLE (MSRP) EQUIPMENT GROUP 300A                                                                   |                                                                                                                                                       |                                                                                                                     | PRICE INFORMAT                        | ION                                                                                                                                                                                                                                                                                                                                                                                                                                | (MSRP)                                                                                                           |                                                                                                        |                                                                                            |                                                                                                                                                                                                                                                                                                                                                                                                                                                                                                                                                                                                                                                                                                                                                                                                                                                                                                                                                                                                                                                                                                                                                                                                                                                                                                                                                                                                                                                                                                                                                                                                                                                                                                                                                                                                                                                                                                                                                                                                                                                                                                                                   |
| DescriptionBASE PRICE\$53,995.00OPTIONAL EQUIPMENT/OTHER7,735.00                                                       |                                                                                                                                                       |                                                                                                                     |                                       |                                                                                                                                                                                                                                                                                                                                                                                                                                    | fueleco<br>Calculate personaliz                                                                                  |                                                                                                        |                                                                                            |                                                                                                                                                                                                                                                                                                                                                                                                                                                                                                                                                                                                                                                                                                                                                                                                                                                                                                                                                                                                                                                                                                                                                                                                                                                                                                                                                                                                                                                                                                                                                                                                                                                                                                                                                                                                                                                                                                                                                                                                                                                                                                                                   |
| 2023 MODEL YEAR<br>RAPID RED MET TINTED CC 495.00<br>91 KWH USABLE EXT BATTERY 7,000.00<br>.225/55R19 A/S BSW TIRES    |                                                                                                                                                       |                                                                                                                     | TOTAL VEHICLE & (<br>DESTINATION & DE | LE & OPTIONS/OTHER 61,730.00<br>& DELIVERY 1,800.00                                                                                                                                                                                                                                                                                                                                                                                |                                                                                                                  |                                                                                                        |                                                                                            | TAR SAFETY                                                                                                                                                                                                                                                                                                                                                                                                                                                                                                                                                                                                                                                                                                                                                                                                                                                                                                                                                                                                                                                                                                                                                                                                                                                                                                                                                                                                                                                                                                                                                                                                                                                                                                                                                                                                                                                                                                                                                                                                                                                                                                                        |
| 19" ALUM WHLS W/PNTD POCKETSNO CHARGEINTERIOR PROTECTION PACKAGE240.00.CARGO FLOOR LINER.FLR LNERS FRR/RR:NO CRPT MATS |                                                                                                                                                       |                                                                                                                     |                                       |                                                                                                                                                                                                                                                                                                                                                                                                                                    |                                                                                                                  | Overall Vehic<br>Based on the combi<br>Should ONLY be con                                              | ned ratings of fronta                                                                      | <b>Not Ra</b><br>al, side and rollover.<br>hicles of similar size a                                                                                                                                                                                                                                                                                                                                                                                                                                                                                                                                                                                                                                                                                                                                                                                                                                                                                                                                                                                                                                                                                                                                                                                                                                                                                                                                                                                                                                                                                                                                                                                                                                                                                                                                                                                                                                                                                                                                                                                                                                                               |
| FRONT LICENSE PLATE BRACKET NO CHARGE                                                                                  |                                                                                                                                                       |                                                                                                                     |                                       |                                                                                                                                                                                                                                                                                                                                                                                                                                    |                                                                                                                  | Frontal<br>Crash                                                                                       | Driver<br>Passenger                                                                        |                                                                                                                                                                                                                                                                                                                                                                                                                                                                                                                                                                                                                                                                                                                                                                                                                                                                                                                                                                                                                                                                                                                                                                                                                                                                                                                                                                                                                                                                                                                                                                                                                                                                                                                                                                                                                                                                                                                                                                                                                                                                                                                                   |
|                                                                                                                        |                                                                                                                                                       |                                                                                                                     |                                       |                                                                                                                                                                                                                                                                                                                                                                                                                                    | Based on the risk of injury in a frontal impact.<br>Should ONLY be compared to other vehicles of similar size as |                                                                                                        |                                                                                            |                                                                                                                                                                                                                                                                                                                                                                                                                                                                                                                                                                                                                                                                                                                                                                                                                                                                                                                                                                                                                                                                                                                                                                                                                                                                                                                                                                                                                                                                                                                                                                                                                                                                                                                                                                                                                                                                                                                                                                                                                                                                                                                                   |
|                                                                                                                        | /                                                                                                                                                     |                                                                                                                     |                                       |                                                                                                                                                                                                                                                                                                                                                                                                                                    |                                                                                                                  | Side<br>Crash<br>Based on the risk of                                                                  | Front seat<br>Rear seat<br>injury in a side imp                                            | $\begin{array}{c} \star \star \\ \star \star \end{array}$                                                                                                                                                                                                                                                                                                                                                                                                                                                                                                                                                                                                                                                                                                                                                                                                                                                                                                                                                                                                                                                                                                                                                                                                                                                                                                                                                                                                                                                                                                                                                                                                                                                                                                                                                                                                                                                                                                                                                                                                                                                                         |
| 337                                                                                                                    |                                                                                                                                                       |                                                                                                                     |                                       |                                                                                                                                                                                                                                                                                                                                                                                                                                    |                                                                                                                  | <b>Rollover</b><br>Based on the risk of                                                                | rollover in a single-                                                                      | → ★ ★                                                                                                                                                                                                                                                                                                                                                                                                                                                                                                                                                                                                                                                                                                                                                                                                                                                                                                                                                                                                                                                                                                                                                                                                                                                                                                                                                                                                                                                                                                                                                                                                                                                                                                                                                                                                                                                                                                                                                                                                                                                                                                                             |
|                                                                                                                        |                                                                                                                                                       |                                                                                                                     |                                       |                                                                                                                                                                                                                                                                                                                                                                                                                                    |                                                                                                                  | Star ratings range<br>Source: Nation                                                                   | nal Highway Traf                                                                           | s (★★★★★), wi<br>ffic Safety Admini<br>jov or 1-888-327-4                                                                                                                                                                                                                                                                                                                                                                                                                                                                                                                                                                                                                                                                                                                                                                                                                                                                                                                                                                                                                                                                                                                                                                                                                                                                                                                                                                                                                                                                                                                                                                                                                                                                                                                                                                                                                                                                                                                                                                                                                                                                         |
|                                                                                                                        | RAMP ONE                                                                                                                                              |                                                                                                                     | TOTAL MS                              | SRP \$63,53                                                                                                                                                                                                                                                                                                                                                                                                                        | 80.00                                                                                                            |                                                                                                        |                                                                                            | SU7PMA55475                                                                                                                                                                                                                                                                                                                                                                                                                                                                                                                                                                                                                                                                                                                                                                                                                                                                                                                                                                                                                                                                                                                                                                                                                                                                                                                                                                                                                                                                                                                                                                                                                                                                                                                                                                                                                                                                                                                                                                                                                                                                                                                       |
|                                                                                                                        | RAMP TWO                                                                                                                                              | RAIL                                                                                                                | Wheth<br>Ford vehicl                  | her you decide to lease of                                                                                                                                                                                                                                                                                                                                                                                                         | finance your                                                                                                     |                                                                                                        |                                                                                            | a 18 111911 1881881 1891 1911 1911 1991 91191 9                                                                                                                                                                                                                                                                                                                                                                                                                                                                                                                                                                                                                                                                                                                                                                                                                                                                                                                                                                                                                                                                                                                                                                                                                                                                                                                                                                                                                                                                                                                                                                                                                                                                                                                                                                                                                                                                                                                                                                                                                                                                                   |
|                                                                                                                        | ITEM #:                                                                                                                                               | 74-S100 O/T 2                                                                                                       | Ford Credit for yo                    | e, you'll find the choices<br>u. See your dealer for det<br>ford.com/finance.                                                                                                                                                                                                                                                                                                                                                      | ails or visit                                                                                                    | vehicle can exp                                                                                        | oose you to chemic                                                                         | and maintaining a pas<br>als including phthala                                                                                                                                                                                                                                                                                                                                                                                                                                                                                                                                                                                                                                                                                                                                                                                                                                                                                                                                                                                                                                                                                                                                                                                                                                                                                                                                                                                                                                                                                                                                                                                                                                                                                                                                                                                                                                                                                                                                                                                                                                                                                    |
|                                                                                                                        | This label is affixed pursuant to th<br>Information Disclosure Act. Gaso<br>State and Local taxes are not inclu<br>options or accessories are not inc | PF141 N RB 2)                                                                                                       | <b>(</b> 330 005894 06 14             | California to cause cancer and birth defects or other reprodu<br>or wash your hands frequently when servicing your vehicle.<br>For more information go to www.P65Warnings.ca.gov/passer                                                                                                                                                                                                                                            |                                                                                                                  |                                                                                                        |                                                                                            |                                                                                                                                                                                                                                                                                                                                                                                                                                                                                                                                                                                                                                                                                                                                                                                                                                                                                                                                                                                                                                                                                                                                                                                                                                                                                                                                                                                                                                                                                                                                                                                                                                                                                                                                                                                                                                                                                                                                                                                                                                                                                                                                   |