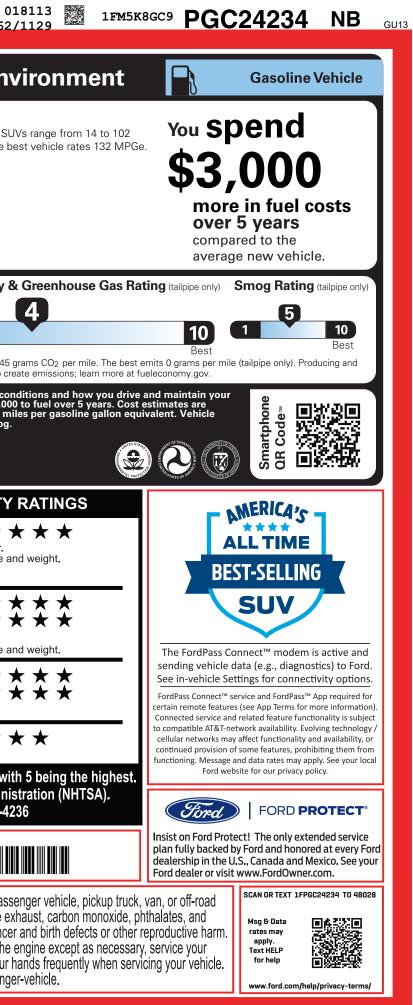

|

1202311181530

05/15/2024