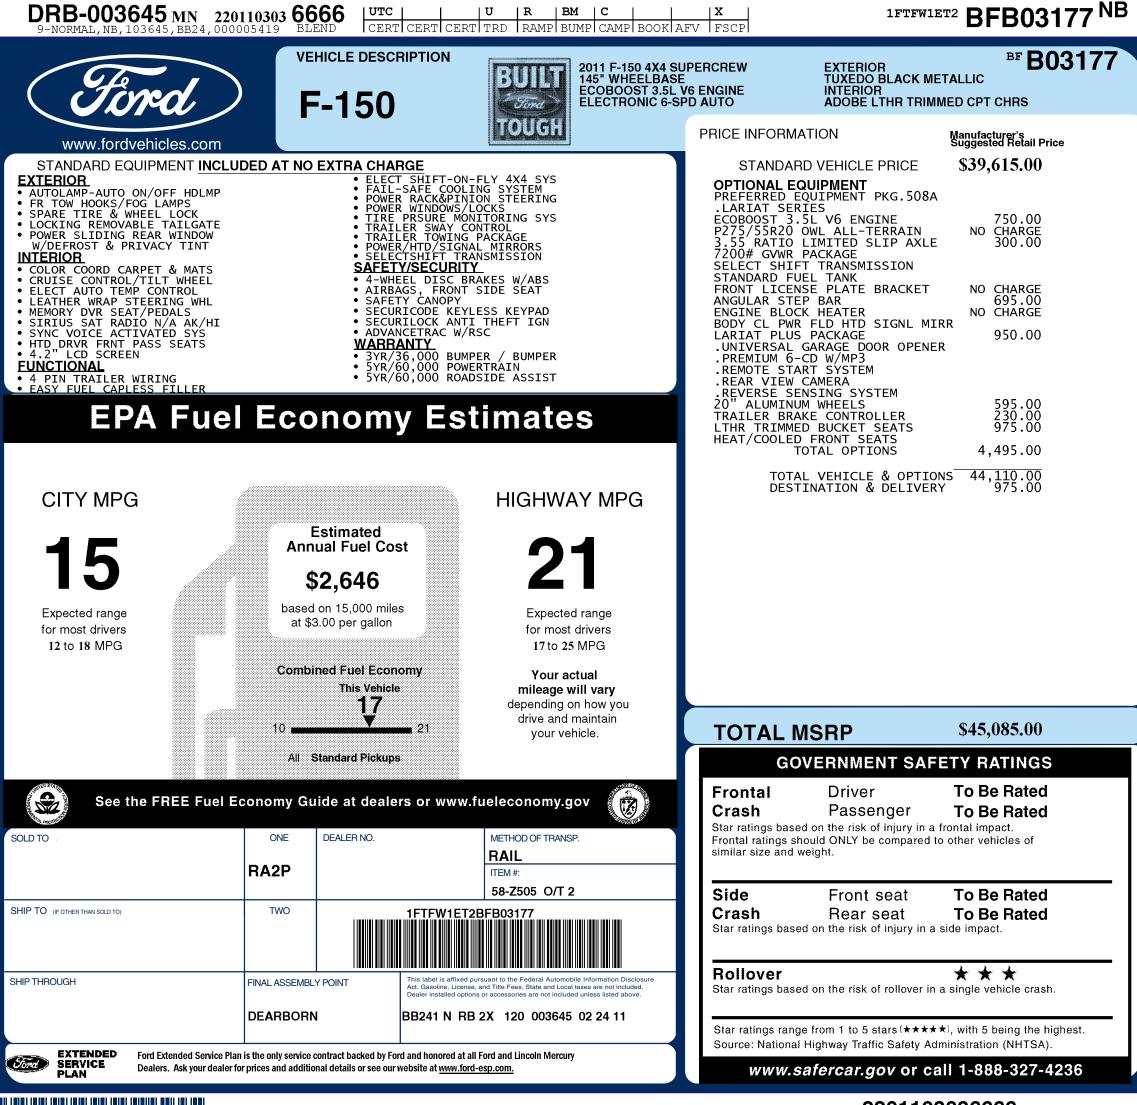

## 2201103036666

03/23/2024

| W1E BFB031                                                                                                                                                                                                                             | .77                                                                                                                                                              | NB-DEARBORN<br>2201103036666                                              |                                      | 003645<br>005419 |  |
|----------------------------------------------------------------------------------------------------------------------------------------------------------------------------------------------------------------------------------------|------------------------------------------------------------------------------------------------------------------------------------------------------------------|---------------------------------------------------------------------------|--------------------------------------|------------------|--|
| While the government's crash test methods for 2011MY vehicles<br>have changed, our high level of crash safety performance hasn't.<br>Testing shows that the 2010 model year version of this vehicle<br>received the following ratings: |                                                                                                                                                                  |                                                                           |                                      |                  |  |
|                                                                                                                                                                                                                                        | 2010 GO                                                                                                                                                          | VERNMENT S                                                                | SAFETY RATI                          | NGS              |  |
| <b>Cra</b><br>Star<br>Front                                                                                                                                                                                                            | ratings based on                                                                                                                                                 | Driver<br>Passenger<br>the risk of injury in a<br>ONLY be compared<br>ht. |                                      |                  |  |
| Sid<br>Cra<br><sub>Star</sub>                                                                                                                                                                                                          | ish                                                                                                                                                              | Front seat<br>Rear seat<br>the risk of injury in a                        | ★ ★ ★ ★<br>★ ★ ★ ★ ★<br>side impact. |                  |  |
|                                                                                                                                                                                                                                        | <b>Rollover</b> $\bigstar \bigstar \bigstar$<br>Star ratings based on the risk of rollover in a single vehicle crash.                                            |                                                                           |                                      |                  |  |
|                                                                                                                                                                                                                                        | Star ratings range from 1 to 5 stars ( $\star \star \star \star$ ), with 5 being the highest.<br>Source: National Highway Traffic Safety Administration (NHTSA). |                                                                           |                                      |                  |  |
|                                                                                                                                                                                                                                        | www.safe                                                                                                                                                         | e <i>rcar.gov</i> or c                                                    | all 1-888-327                        | -4236            |  |
|                                                                                                                                                                                                                                        |                                                                                                                                                                  |                                                                           |                                      |                  |  |
|                                                                                                                                                                                                                                        |                                                                                                                                                                  | An                                                                        | ent.                                 |                  |  |