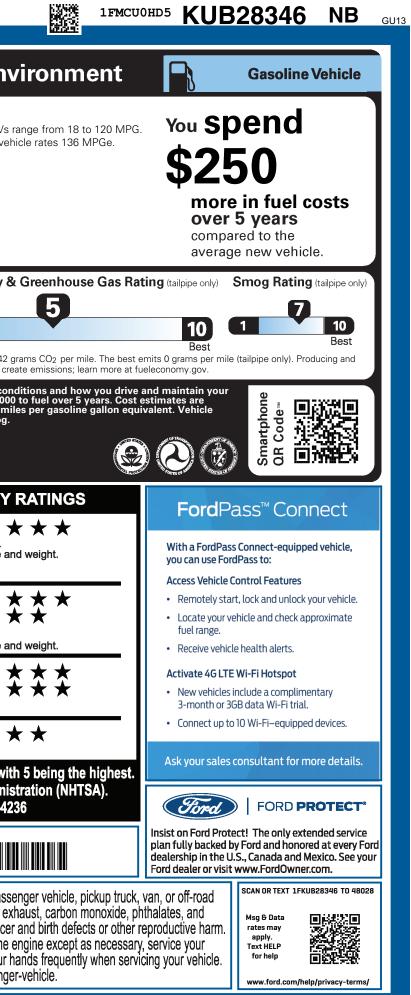

unless listed above. | KB141 N RB 2X 950 0066                                                                                                                                                                                                                                                                                                           |                                                                                                                                                | lead, which are known to the State of California to cause cancer<br>To minimize exposure, avoid breathing exhaust, do not idle the e<br>vehicle in a well-ventilated area and wear gloves or wash your h<br>For more information go to www.P65Warnings.ca.gov/passenge                         |

## 1201903015672