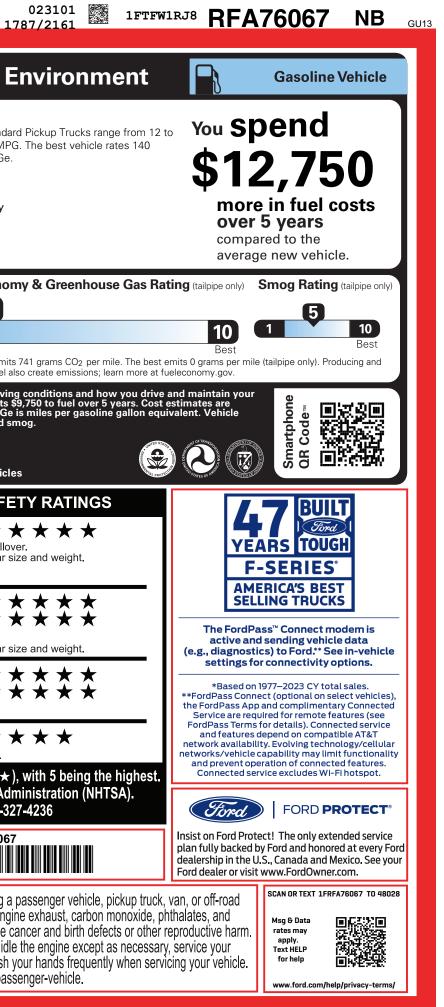

220240425 **3996** 

U W MI ULC CERT CERT CERT TRD RAMP BUMP CAMP BOOK EXFL ROTA

| VEHICLE DESCRIPTIONRF A76067FORD PERFORMANCE2024 RAPTOR R 4X4 SUPERCREW<br>145" WHEELBASE<br>5.2L SUPERCHARGED V8<br>ELEC TEN-SPEED AUTO TRANSEXTERIOR<br>CARBONIZED GRAY METALLIC<br>INTERIOR<br>RECARD BLACK LEATHER SEATS                                                                                                                                                            | EPA<br>DOT Fuel Economy and Er<br>Fuel Economy<br>IN 1 2 MPG Standard<br>73 MPG.<br>MPGe.                                                                                                                                                                                                                                                                                                                                                                                                                                                                                                                                                                                   |
|-----------------------------------------------------------------------------------------------------------------------------------------------------------------------------------------------------------------------------------------------------------------------------------------------------------------------------------------------------------------------------------------|-----------------------------------------------------------------------------------------------------------------------------------------------------------------------------------------------------------------------------------------------------------------------------------------------------------------------------------------------------------------------------------------------------------------------------------------------------------------------------------------------------------------------------------------------------------------------------------------------------------------------------------------------------------------------------|
|                                                                                                                                                                                                                                                                                                                                                                                         | index 100 15   inighway ity highway   B.3 gallons per 100 miles   Annual fuel COSAT Initial Cosat   Status Status Initial Cosat   Status Stat |
| RAMP ONE TOTAL MSRP \$113,745.00   CC59 CONVOY   RAMP TWO CONVOY   ITEM #: IN Etta 0.07.0                                                                                                                                                                                                                                                                                               | 1FTFW1RJ8RFA76067   WARNING: Operating, servicing and maintaining a property was to chemicals including operating.                                                                                                                                                                                                                                                                                                                                                                                                                                                                                                                                                          |
| ITEM #: 48-F110 O/T 2 Ford Credit for you. See your dealer for details or visit www.ford.com/finance.   This label is affixed pursuant to the Federal Automobile Information Disclosure Act. Gasoline, License, and Title Fees, State and Local taxes are not included. Dealer installed options or accessories are not included unless listed above. RD151 N RB 2X 440 003728 04 15 24 | WARNING: Operating, servicing and maintaining a p<br>vehicle can expose you to chemicals including engine<br>lead, which are known to the State of California to cause can<br>To minimize exposure, avoid breathing exhaust, do not idle to<br>vehicle in a well-ventilated area and wear gloves or wash you<br>For more information go to www.P65Warnings.ca.gov/passe                                                                                                                                                                                                                                                                                                     |