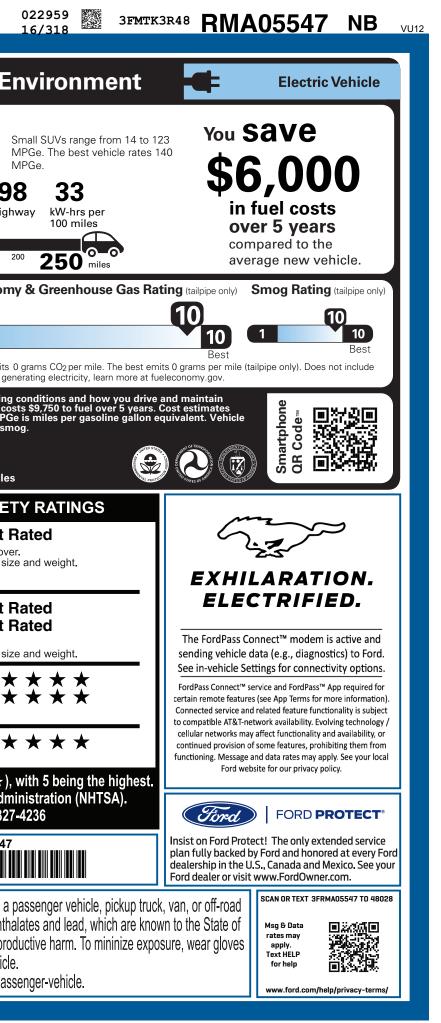

UTC
 U
 W
 TX

 CERT CERT CERT TRD
 RAMP BUMP CAMP BOOK EXFL ROTA

| A CHARGE<br>DIGITAL INSTR CLSTR<br>TOUCHSCREEN<br>JCH UP/DOWN FRT/RR WIN<br>IENT LIGHT/ILLUM ENTRY<br>LILLUM VANITY MIRRORS<br>L ZONE AUTO CLIMATE CTL<br>10-WAY DRV/8-WAY PASS<br>EAT AND DRV MEMORY<br>ARY GEAR SHIFT DIAL<br>FF PLATE W/PONY GRAPHIC<br>F WHL W/MOUNTED CNTRL<br>T FOLD REAR SEAT<br>TELESCOPE STR COLUMN<br>SRP) | EUNCTIONAL<br>• 11KW AC ONBOARD<br>• 360-DEGREE CAMEF<br>• B&O SOUND SYSTEM<br>• DRIVE MODES/ONE I<br>• FORDPASS™ CONNI<br>HOTSPOT TELEMATI<br>• J1772 CCS COMBO (<br>• PHONE AS A KEY<br>• REGENERATIVE BRA<br>• SYNC®4A<br>• UP TO 150KW DC CH<br>• WIRELESS CHARGIN | AA<br>M, 10 SPKR<br>PEDAL DRV<br>ECT 4GWI-FI<br>ICS MODEM<br>CONNECTOR<br>AKING SYS<br>HRG CAPABL<br>IG PAD<br>PRICE INFORM<br>BASE PRICE                                                                                                                                      | SAFETY/SECURITY<br>ADVANCED SECURITY<br>ADVANCETRAC™<br>ELCTR STABILITY/TRA<br>AIRBAG - DRIVER KNE<br>AIRBAGS - DUAL STAG<br>AIRBAGS - FRT/REAR<br>IMPACT & SIDE AIR CU<br>SOS POST-CRASH ALE<br>INDIV TIRE PRESS MO<br>LATCH CHILD SAFETY<br>WARRANTY<br>3YR/36,000 BUMPER /<br>5YR/60,000 POWERTR.<br>5YR/60,000 ROADSIDE<br>8YR/100,000 HV BATT/        | CTN CTL<br>E<br>GE FRONT<br>SIDE<br>RTAIN<br>ERT SYS™<br>NIT SYS<br>SYSTEM<br>BUMPER<br>AIN<br>ASSIST                                                                                                                                                                                                                                                                                                                                                                                                                                                                                                                | Charge Time<br>Charge Time<br>Annual fuel<br>\$75<br>Actual results will vary<br>your vehicle. The avera<br>are based on 15,000 m<br>emissions are a signific                                                                                                                                             | nge<br>eled, vehicle can travel<br><sup>80</sup> 12<br>ne: 7.1 hours<br><b>COST</b><br><b>50</b>                                                                                                                                                                                                                                                                                                                                                                                                                                                                                                                                                                                                                                                                                                                                                                                                                                                                                                                                                                                                                                                                                                                                                                                                                                                                                                                                                                                                                                                                                                                                                                                                                                                                                                                                                                                                                                                                                                                                                                     | 20 160 2<br>(240V)<br>Fuel Econom<br>This vehicle emits<br>emissions from ger                                                                                                                                                                                                                                                                                                                                                                                                                                                |
|--------------------------------------------------------------------------------------------------------------------------------------------------------------------------------------------------------------------------------------------------------------------------------------------------------------------------------------|------------------------------------------------------------------------------------------------------------------------------------------------------------------------------------------------------------------------------------------------------------------------|--------------------------------------------------------------------------------------------------------------------------------------------------------------------------------------------------------------------------------------------------------------------------------|------------------------------------------------------------------------------------------------------------------------------------------------------------------------------------------------------------------------------------------------------------------------------------------------------------------------------------------------------------|----------------------------------------------------------------------------------------------------------------------------------------------------------------------------------------------------------------------------------------------------------------------------------------------------------------------------------------------------------------------------------------------------------------------------------------------------------------------------------------------------------------------------------------------------------------------------------------------------------------------|-----------------------------------------------------------------------------------------------------------------------------------------------------------------------------------------------------------------------------------------------------------------------------------------------------------|----------------------------------------------------------------------------------------------------------------------------------------------------------------------------------------------------------------------------------------------------------------------------------------------------------------------------------------------------------------------------------------------------------------------------------------------------------------------------------------------------------------------------------------------------------------------------------------------------------------------------------------------------------------------------------------------------------------------------------------------------------------------------------------------------------------------------------------------------------------------------------------------------------------------------------------------------------------------------------------------------------------------------------------------------------------------------------------------------------------------------------------------------------------------------------------------------------------------------------------------------------------------------------------------------------------------------------------------------------------------------------------------------------------------------------------------------------------------------------------------------------------------------------------------------------------------------------------------------------------------------------------------------------------------------------------------------------------------------------------------------------------------------------------------------------------------------------------------------------------------------------------------------------------------------------------------------------------------------------------------------------------------------------------------------------------------|------------------------------------------------------------------------------------------------------------------------------------------------------------------------------------------------------------------------------------------------------------------------------------------------------------------------------------------------------------------------------------------------------------------------------------------------------------------------------------------------------------------------------|
|                                                                                                                                                                                                                                                                                                                                      |                                                                                                                                                                                                                                                                        | BASE PRICE                                                                                                                                                                                                                                                                     | ATION                                                                                                                                                                                                                                                                                                                                                      | (MSRP)                                                                                                                                                                                                                                                                                                                                                                                                                                                                                                                                                                                                               |                                                                                                                                                                                                                                                                                                           | icant cause of clim                                                                                                                                                                                                                                                                                                                                                                                                                                                                                                                                                                                                                                                                                                                                                                                                                                                                                                                                                                                                                                                                                                                                                                                                                                                                                                                                                                                                                                                                                                                                                                                                                                                                                                                                                                                                                                                                                                                                                                                                                                                  | ate change and sm                                                                                                                                                                                                                                                                                                                                                                                                                                                                                                            |
| 95.00<br>00.00<br>00.00<br>95.00                                                                                                                                                                                                                                                                                                     |                                                                                                                                                                                                                                                                        | TOTAL OPTIONS<br>TOTAL VEHICLE<br>DESTINATION &                                                                                                                                                                                                                                | & OPTIONS/OTHER                                                                                                                                                                                                                                                                                                                                            | \$43,995.00<br>3,390.00<br>47,385.00<br>1,895.00                                                                                                                                                                                                                                                                                                                                                                                                                                                                                                                                                                     | fuelecor<br>calculate personalize<br>GOVER<br>Overall Vehic<br>Based on the combin<br>Should ONLY be com                                                                                                                                                                                                  | ed estimates and<br>RNMENT 5-S<br>cle Score<br>ned ratings of from                                                                                                                                                                                                                                                                                                                                                                                                                                                                                                                                                                                                                                                                                                                                                                                                                                                                                                                                                                                                                                                                                                                                                                                                                                                                                                                                                                                                                                                                                                                                                                                                                                                                                                                                                                                                                                                                                                                                                                                                   | Toompare vehicles STAR SAFE Not I tal, side and rollove                                                                                                                                                                                                                                                                                                                                                                                                                                                                      |
| ARGE                                                                                                                                                                                                                                                                                                                                 |                                                                                                                                                                                                                                                                        | Ford<br>Model                                                                                                                                                                                                                                                                  | engineered in N                                                                                                                                                                                                                                                                                                                                            | ∼<br>ed and<br>∕lichigan by                                                                                                                                                                                                                                                                                                                                                                                                                                                                                                                                                                                          | Star ratings range<br>Source: Natior                                                                                                                                                                                                                                                                      | rollover in a single<br>from 1 to 5 star                                                                                                                                                                                                                                                                                                                                                                                                                                                                                                                                                                                                                                                                                                                                                                                                                                                                                                                                                                                                                                                                                                                                                                                                                                                                                                                                                                                                                                                                                                                                                                                                                                                                                                                                                                                                                                                                                                                                                                                                                             | impact.<br>ehicles of similar siz<br>$\star \star \star$<br>pact.<br>$\star \star \star$<br>e-vehicle crash.<br>rs ( $\star \star \star \star$ ),                                                                                                                                                                                                                                                                                                                                                                            |
| RAMP ONE RU78 RAMP TWO ITEM #: E                                                                                                                                                                                                                                                                                                     |                                                                                                                                                                                                                                                                        | Ford Credit for                                                                                                                                                                                                                                                                | ether you decide to lease on<br>hicle, you'll find the choices<br>you. See your dealer for de                                                                                                                                                                                                                                                              | or finance your<br>that are right                                                                                                                                                                                                                                                                                                                                                                                                                                                                                                                                                                                    | vehicle can exp                                                                                                                                                                                                                                                                                           | perating, servicing                                                                                                                                                                                                                                                                                                                                                                                                                                                                                                                                                                                                                                                                                                                                                                                                                                                                                                                                                                                                                                                                                                                                                                                                                                                                                                                                                                                                                                                                                                                                                                                                                                                                                                                                                                                                                                                                                                                                                                                                                                                  | cals including phtha                                                                                                                                                                                                                                                                                                                                                                                                                                                                                                         |
|                                                                                                                                                                                                                                                                                                                                      | RU78 RAMP TWO ITEM #: This label is affixed pursuant to th Information Disclosure Act. Gase                                                                                                                                                                            | RU78       RAIL         RAMP TWO       RAIL         ITEM #:       52-1213 O/T 2         This label is affixed pursuant to the Federal Automobile       Information Disclosure Act. Gasoline, License, and Title Fees, State and Local taxes are not included. Dealer installed | RAMP ONE       TOTAL N         RU78       RAIL         RAMP TWO       RAIL         ITEM #:       52-1213 O/T 2         This label is affixed pursuant to the Federal Automobile       Ford Credit for WM         Information Disclosure Act. Gasoline, License, and Title Fees, State and Local taxes are not included. Dealer installed       RD081 N. RE | RAMP ONE       MODELE       engineered in N         RU78       RAIL       TOTAL MSRP       \$49,20         RAMP TWO       RAIL       Whether you decide to lease of vehicle, you'll find the choices         Ford Credit       S2-1213 O/T 2       Whether you decide to lease of vehicle, you'll find the choices         This label is affixed pursuant to the Federal Automobile       Ford Credit       Ford Credit         Information Disclosure Act. Gasoline, License, and Title Fees, State and Local taxes are not included. Dealer installed       RD081 N       RB 2X       430       007126       04 00 | RAMP ONE       TOTAL MSRP \$49,280.00         RU78       RAIL         RAMP TWO       RAIL         ITEM #:       52-1213 O/T 2         This label is affixed pursuant to the Federal Automobile       Ford Credit         Information Disclosure Act. Gasoline, License, and Title Fees,       Title Fees, | RAMP ONE       MODEL C       Proudly designed and engineered in Michigan by the Ford Model e Electric Vehicle Team.       Based on the risk of Star ratings range Source: National Source: Natingent Source: National Source: National Source | RAMP ONE       RAMP ONE       TOTAL MSRP       \$49,280.00         RAMP TWO       RAIL       Whether you decide to lease or finance your vehicle, you'll find the choices that are right for you. See your dealer for details or visit www.ford.com/finance.       SFMTKC         This label is affixed pursuant to the Federal Automobile Information Disclosure Act. Gasoline, License, and Title Fees, State and Local taxes are not included. Dealer installed       BD081 N RB 2X       430       007126       04 08 24 |