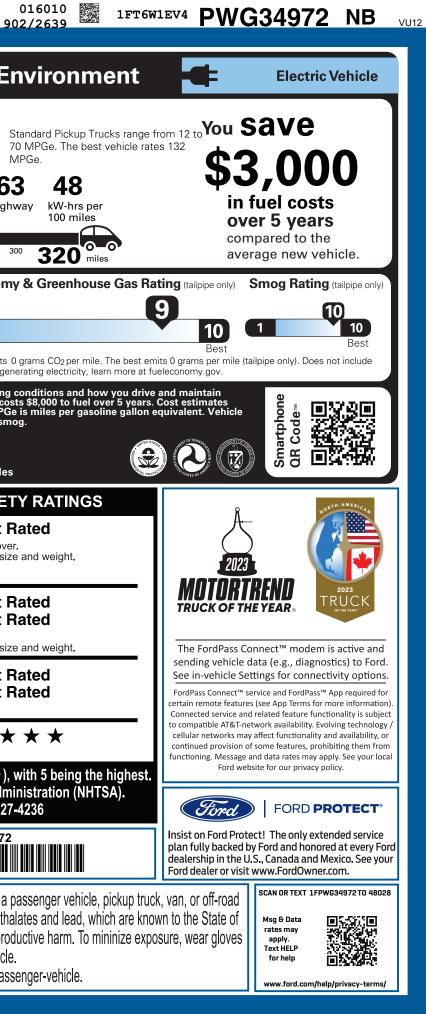

| Ind                                                                                                                                                                                                                                                                                                                                                                                                                                                                                                                                                                                                                                                                                                                                                                                                 | CRIPTION<br>50 LIGH<br>023 F-150 4X4 SUPERC<br>45" WHEELBASE<br>DUAL EMOTOR-EXTND F                                                                                                                                                                                                                                          | REW EX                             | PW (<br>TTERIOR<br>AVALANCHE<br>TERIOR                                                                                                                                                                                                                                          | G34972                                                                                                                                                                                          | EPA<br>DOT Fuel Economy                                                                                                                                                                                                                                                                                                                                                                                                                                                                                                                                    |                                                  |
|-----------------------------------------------------------------------------------------------------------------------------------------------------------------------------------------------------------------------------------------------------------------------------------------------------------------------------------------------------------------------------------------------------------------------------------------------------------------------------------------------------------------------------------------------------------------------------------------------------------------------------------------------------------------------------------------------------------------------------------------------------------------------------------------------------|------------------------------------------------------------------------------------------------------------------------------------------------------------------------------------------------------------------------------------------------------------------------------------------------------------------------------|------------------------------------|---------------------------------------------------------------------------------------------------------------------------------------------------------------------------------------------------------------------------------------------------------------------------------|-------------------------------------------------------------------------------------------------------------------------------------------------------------------------------------------------|------------------------------------------------------------------------------------------------------------------------------------------------------------------------------------------------------------------------------------------------------------------------------------------------------------------------------------------------------------------------------------------------------------------------------------------------------------------------------------------------------------------------------------------------------------|--------------------------------------------------|
|                                                                                                                                                                                                                                                                                                                                                                                                                                                                                                                                                                                                                                                                                                                                                                                                     | INGLE-SPEED TRANSM                                                                                                                                                                                                                                                                                                           |                                    | DARK SLATE CLOTH 400                                                                                                                                                                                                                                                            | CONSLE40                                                                                                                                                                                        | <b>  ∉</b> 7∩                                                                                                                                                                                                                                                                                                                                                                                                                                                                                                                                              | MPGe Sta<br>70<br>MP                             |
| STANDARD EQUIPMENT INCLUDED AT NO EX                                                                                                                                                                                                                                                                                                                                                                                                                                                                                                                                                                                                                                                                                                                                                                | TRA CHARGE                                                                                                                                                                                                                                                                                                                   |                                    |                                                                                                                                                                                                                                                                                 |                                                                                                                                                                                                 |                                                                                                                                                                                                                                                                                                                                                                                                                                                                                                                                                            | 78 63                                            |
| EXTERIOR INTU   • BOXLINK™ • 12   • DAYTIME RUNNING LAMPS • 11   • HEADLAMPS - AUTO HIGH BEAM • 600   • HEADLAMPS - AUTOLAMP • AV   (ON/OFF) • AL   • LARGE FRONT TRUNK AREA • HE   • LED PROJECTOR W/ DYNAMIC • ILI   BENDING HEADLAMPS • INT   • LED SIDE-MIRROR SPOTLIGHTS • ME   • LOCKING REMOVABLE TAILGATE • CO   WITH TAILGATE ASSIST • PE   • PICKUP BOX TIE DOWN HOOKS • PO   • POWER UP/DOWN FRONT HOOD • RE   • REAR PRIVACY GLASS • TIL   • TRAILER SWAY CONTROL • TIL   INCLUDED ON THIS VEHICLE •   EQUIPMENT GROUP 312A •   • XLT LIGHTNING SERIES •   • 20" ALLOY DARK GRAY WHEELS •   • LED BOX LIGHTING •   • POWER TAILGATE •   • PRO POWER ONBOARD - 9.6 KW •   • TAILGATE STEP •   OPTIONAL EQUIPMENT/OTHER •   .ZERO EMISSIONS VEHICLE •   DUAL EMOTOR-EXTND RANGE BATTRY 10 | • 60/40 FOLD-UP REAR BENCH• CL• A/C W/DUAL CLIMATE CONTROL• FO• AUTO-DIM REARVIEW MIRRORHO• HEATED CLOTH FRONT SEATS• FO• ILLUMINATED ENTRY• LA• INTERIOR WORK SURFACE• PO• MESSAGE CTR: OUTSIDE TEMP,• PR• COMPASS, TRIP COMPUTER• RE• PEDALS - POWER ADJUSTABLE• RE• POWERPOINT - 2 120VRE• TILT/TELESCOPE STR COLUMN• SIF |                                    | ERA ADVAN<br>AFFIC ALERT AIRBA<br>AFFIC ALERT AIRBA<br>A HITCH MOUN<br>ECT™ 4G AIRBA<br>LED C<br>NG SYSTEM PERIM<br>(STEM SOS P<br>BRAKING<br>SSIST W/AEB WARBA<br>ASSIST 3YR/60<br>G AND 5YR/60<br>RA 5YR/60<br>VLESS ENTRY 5YR/60<br>DL- NA AK&HI RESTR<br>12" SCREEN \$YR/10 | 6,000 BUMPER / BUMPER<br>0,000 POWERTRAIN<br>0,000 ROADSIDE ASSIST<br>0,000 SAFETY<br>RAINT SYS<br>00,000 ELECTRIC<br>LE COMPONENTS<br>(MSRP)<br>\$54,995.00<br>17,345.00<br>NS/OTHER 72,340.00 | combined city/hwy city highwa   Driving Range Men fully fueled, vehicle can travel about 0 180 240 300   Charge Time: 10.1 hours (240V) (240V) 180 240 300   Annual fuel Cost Cost 180 240 300   Manual fuel Cost Cost 180 240 300   Annual fuel Cost Cost 180 190 100 100 100 100 100 100 100 100 100 100 100 100 100 100 100 100 100 100 100 100 100 100 100 100 100 100 100 100 100 100 100 100 |                                                  |
| MOBILE POWER CORD (120V/240V)                                                                                                                                                                                                                                                                                                                                                                                                                                                                                                                                                                                                                                                                                                                                                                       | 500.00                                                                                                                                                                                                                                                                                                                       |                                    |                                                                                                                                                                                                                                                                                 |                                                                                                                                                                                                 | SideFront seatCrashRear seatBased on the risk of injury in a side imRolloverBased on the risk of rollover in a singleStar ratings range from 1 to 5 statSource: National Highway Trawww.safercar.                                                                                                                                                                                                                                                                                                                                                          | Not Rates $\star \star$                          |
|                                                                                                                                                                                                                                                                                                                                                                                                                                                                                                                                                                                                                                                                                                                                                                                                     | RAMP ONE<br>CA4B                                                                                                                                                                                                                                                                                                             |                                    | TOTAL MSRP                                                                                                                                                                                                                                                                      |                                                                                                                                                                                                 |                                                                                                                                                                                                                                                                                                                                                                                                                                                                                                                                                            | /1EV4PWG34972                                    |
|                                                                                                                                                                                                                                                                                                                                                                                                                                                                                                                                                                                                                                                                                                                                                                                                     | RAMP TWO                                                                                                                                                                                                                                                                                                                     | CONVOY<br>ITEM #:<br>56-L034 O/T 2 | - Ford vehicle, you'l                                                                                                                                                                                                                                                           | u decide to lease or finance your<br>ll find the choices that are right<br>your dealer for details or visit<br>om/finance.                                                                      | WARNING: Operating, servicing<br>vehicle can expose you to chemic                                                                                                                                                                                                                                                                                                                                                                                                                                                                                          | and maintaining a par<br>icals including phthala |