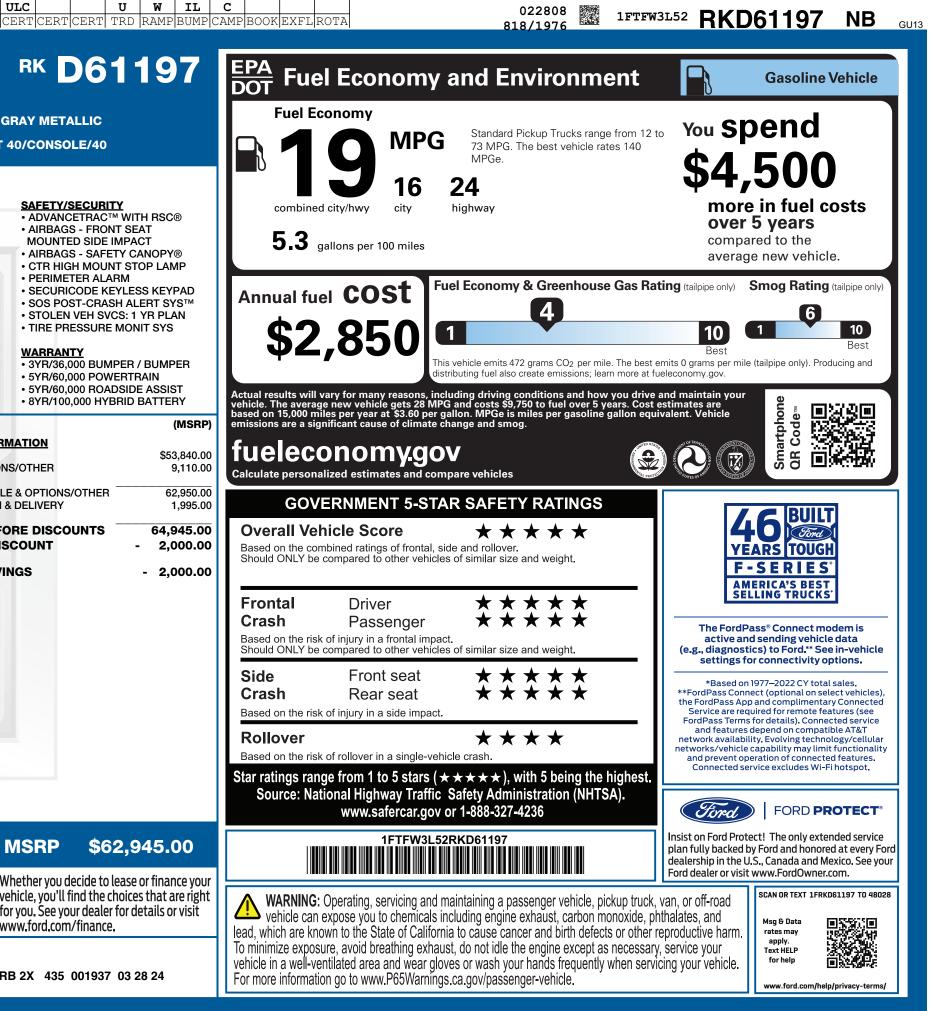

## **RK D61197**

EXTERIOR **CARBONIZED GRAY METALLIC** INTERIOR **BLACK SPORT 40/CONSOLE/40** 

AIRBAGS - FRONT SEAT

MOUNTED SIDE IMPACT

ADVANCETRAC<sup>™</sup> WITH RSC®

AIRBAGS - SAFETY CANOPY®

CTR HIGH MOUNT STOP LAMP

SAFETY/SECURITY

PERIMETER ALARM

www.ford.com/finance.

U

**FUNCTIONAL** 

BLIS W/CROSS-TRAFFIC ALERT

SMART TRLR TOW CONNECTOR

• FORDPASS™ CONNECT 5GWI-FI