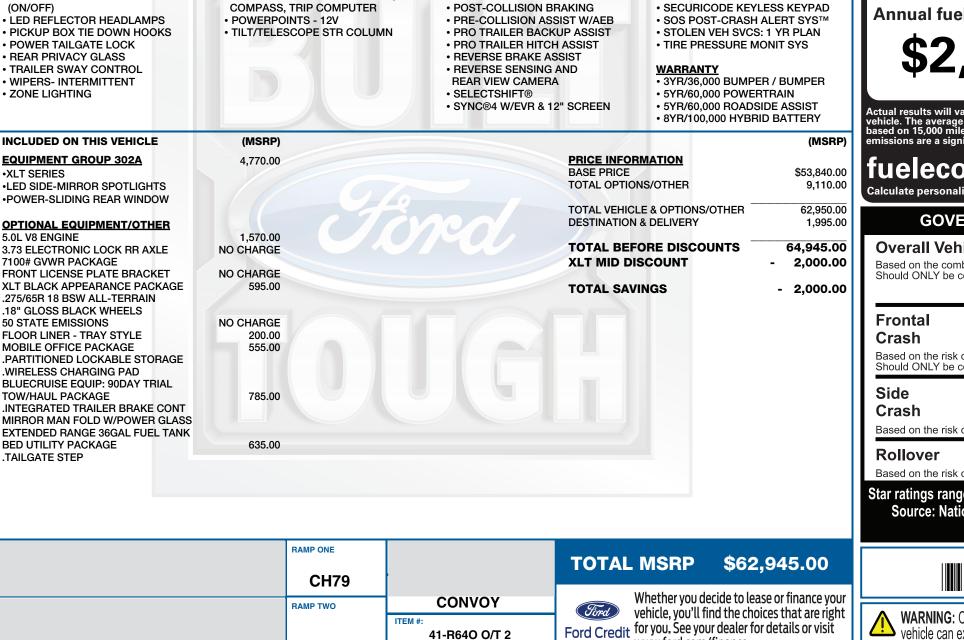

ford.com

DAYTIME RUNNING LAMPS

EASY FUEL® CAPLESS FILLER

FULLY BOXED STEEL FRAME

**HEADLAMPS - AUTOLAMP** 

HEADLAMPS - AUTO HIGH BEAM

EXTERIOR

FOG LAMPS-LED

STANDARD EQUIPMENT INCLUDED AT NO EXTRA CHARGE

**INTERIOR** 

12" PRODUCTIVITY SCREEN

DOOR LOCKS - POWER

ILLUMINATED ENTRY

A/C W/DUAL CLIMATE CONTROL

DUAL VISOR VANITY MIRRORS

MESSAGE CTR: OUTSIDE TEMP.

## **RK D61197**

EXTERIOR **CARBONIZED GRAY METALLIC** INTERIOR **BLACK SPORT 40/CONSOLE/40** 

AIRBAGS - FRONT SEAT

MOUNTED SIDE IMPACT

ADVANCETRAC<sup>™</sup> WITH RSC®

AIRBAGS - SAFETY CANOPY®

CTR HIGH MOUNT STOP LAMP

SAFETY/SECURITY

PERIMETER ALARM

www.ford.com/finance.

U

**FUNCTIONAL** 

BLIS W/CROSS-TRAFFIC ALERT

SMART TRLR TOW CONNECTOR

• FORDPASS™ CONNECT 5GWI-FI

HOTSPOT TELEMATICS MODEM

CLASS IV TRAILER HITCH W/

LANE-KEEPING SYSTEM