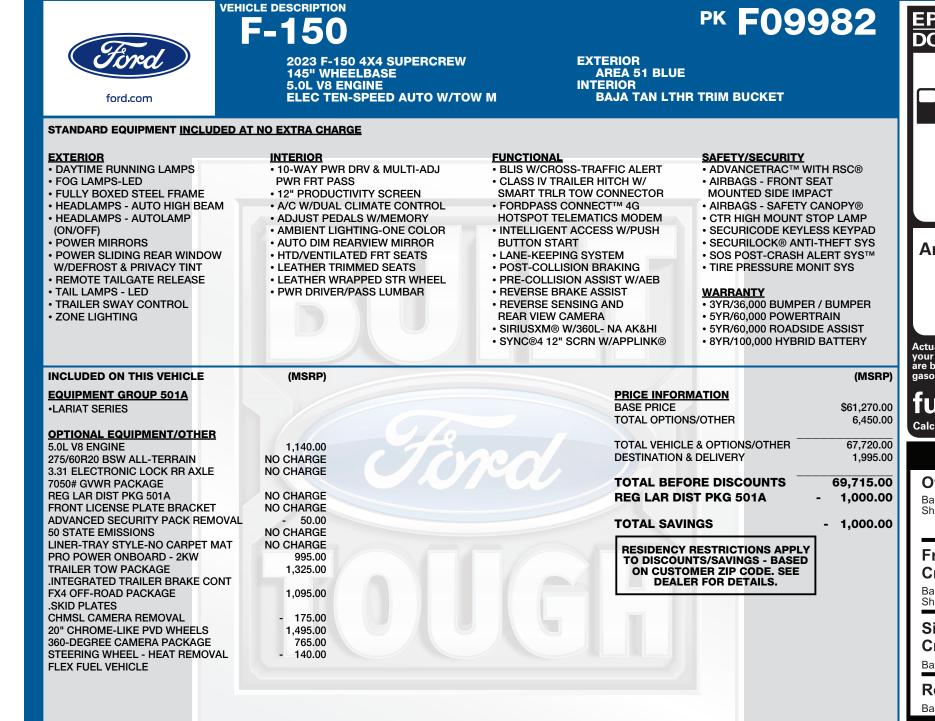

**KAN-003695** TX

| DOT Fue                                                                                                                       |                                                                                                                                                                                                                                                                                                                                                                                                                                                                                                                                                                                                                                                                                                                                                                                                                                                                                                                                                                                                                                                                                                                                                                                                                                                                                                                                                                                                                                                                                                                                                                                                                                                                                                                                                                                                                                                                                                                                                                                                                                                                                                                                   | ιοπιγ                                                           | anu El                                                                               |
|-------------------------------------------------------------------------------------------------------------------------------|-----------------------------------------------------------------------------------------------------------------------------------------------------------------------------------------------------------------------------------------------------------------------------------------------------------------------------------------------------------------------------------------------------------------------------------------------------------------------------------------------------------------------------------------------------------------------------------------------------------------------------------------------------------------------------------------------------------------------------------------------------------------------------------------------------------------------------------------------------------------------------------------------------------------------------------------------------------------------------------------------------------------------------------------------------------------------------------------------------------------------------------------------------------------------------------------------------------------------------------------------------------------------------------------------------------------------------------------------------------------------------------------------------------------------------------------------------------------------------------------------------------------------------------------------------------------------------------------------------------------------------------------------------------------------------------------------------------------------------------------------------------------------------------------------------------------------------------------------------------------------------------------------------------------------------------------------------------------------------------------------------------------------------------------------------------------------------------------------------------------------------------|-----------------------------------------------------------------|--------------------------------------------------------------------------------------|
| combined                                                                                                                      | conomy<br>General Control | MPC<br>17<br><sub>city</sub>                                    | Standard<br>70 MPG.<br>MPGe. Vi<br>do not re<br>based on<br><b>22</b> S<br>highway g |
| Ethanol (E                                                                                                                    | 85): <b>378</b> miles                                                                                                                                                                                                                                                                                                                                                                                                                                                                                                                                                                                                                                                                                                                                                                                                                                                                                                                                                                                                                                                                                                                                                                                                                                                                                                                                                                                                                                                                                                                                                                                                                                                                                                                                                                                                                                                                                                                                                                                                                                                                                                             | ;                                                               |                                                                                      |
| Annual fue<br>\$2<br>\$2<br>actual results will y<br>our vehicle. The a<br>re based on 15,00<br>asoline gallon equ<br>fuelecc | yary for man<br>verage new v<br>0 miles per y<br>vivalent. Veh                                                                                                                                                                                                                                                                                                                                                                                                                                                                                                                                                                                                                                                                                                                                                                                                                                                                                                                                                                                                                                                                                                                                                                                                                                                                                                                                                                                                                                                                                                                                                                                                                                                                                                                                                                                                                                                                                                                                                                                                                                                                    | y reasons, in<br>vehicle gets<br>ear at \$2.95<br>icle emission |                                                                                      |
| Calculate persona                                                                                                             |                                                                                                                                                                                                                                                                                                                                                                                                                                                                                                                                                                                                                                                                                                                                                                                                                                                                                                                                                                                                                                                                                                                                                                                                                                                                                                                                                                                                                                                                                                                                                                                                                                                                                                                                                                                                                                                                                                                                                                                                                                                                                                                                   |                                                                 |                                                                                      |
| GOV                                                                                                                           | FRNMFI                                                                                                                                                                                                                                                                                                                                                                                                                                                                                                                                                                                                                                                                                                                                                                                                                                                                                                                                                                                                                                                                                                                                                                                                                                                                                                                                                                                                                                                                                                                                                                                                                                                                                                                                                                                                                                                                                                                                                                                                                                                                                                                            | NT 5-ST                                                         | AR SAFET                                                                             |
| Overall Vel<br>Based on the cor<br>Should ONLY be                                                                             | nicle Sco<br>nbined rating<br>compared to                                                                                                                                                                                                                                                                                                                                                                                                                                                                                                                                                                                                                                                                                                                                                                                                                                                                                                                                                                                                                                                                                                                                                                                                                                                                                                                                                                                                                                                                                                                                                                                                                                                                                                                                                                                                                                                                                                                                                                                                                                                                                         | <b>Dre</b><br>Is of frontal,<br>I other vehicl                  | side and rollove<br>les of similar size                                              |
| Frontal<br>Crash<br>Based on the risk<br>Should ONLY be                                                                       | of injury in a                                                                                                                                                                                                                                                                                                                                                                                                                                                                                                                                                                                                                                                                                                                                                                                                                                                                                                                                                                                                                                                                                                                                                                                                                                                                                                                                                                                                                                                                                                                                                                                                                                                                                                                                                                                                                                                                                                                                                                                                                                                                                                                    | senger<br>a frontal impa                                        |                                                                                      |
| Side<br>Crash<br>Based on the risk                                                                                            | Rear                                                                                                                                                                                                                                                                                                                                                                                                                                                                                                                                                                                                                                                                                                                                                                                                                                                                                                                                                                                                                                                                                                                                                                                                                                                                                                                                                                                                                                                                                                                                                                                                                                                                                                                                                                                                                                                                                                                                                                                                                                                                                                                              | t seat<br>seat                                                  | ★ ★<br>★ ★                                                                           |
| Rollover<br>Based on the risk                                                                                                 |                                                                                                                                                                                                                                                                                                                                                                                                                                                                                                                                                                                                                                                                                                                                                                                                                                                                                                                                                                                                                                                                                                                                                                                                                                                                                                                                                                                                                                                                                                                                                                                                                                                                                                                                                                                                                                                                                                                                                                                                                                                                                                                                   |                                                                 |                                                                                      |
| Star ratings ran<br>Source: Nat                                                                                               | tional High                                                                                                                                                                                                                                                                                                                                                                                                                                                                                                                                                                                                                                                                                                                                                                                                                                                                                                                                                                                                                                                                                                                                                                                                                                                                                                                                                                                                                                                                                                                                                                                                                                                                                                                                                                                                                                                                                                                                                                                                                                                                                                                       | way Traffic                                                     | Safety Admi<br>or 1-888-327                                                          |
|                                                                                                                               |                                                                                                                                                                                                                                                                                                                                                                                                                                                                                                                                                                                                                                                                                                                                                                                                                                                                                                                                                                                                                                                                                                                                                                                                                                                                                                                                                                                                                                                                                                                                                                                                                                                                                                                                                                                                                                                                                                                                                                                                                                                                                                                                   |                                                                 | 58PKF09982                                                                           |
| WARNING:<br>vehicle can<br>ead, which are kno                                                                                 | Operating, s<br>expose you t                                                                                                                                                                                                                                                                                                                                                                                                                                                                                                                                                                                                                                                                                                                                                                                                                                                                                                                                                                                                                                                                                                                                                                                                                                                                                                                                                                                                                                                                                                                                                                                                                                                                                                                                                                                                                                                                                                                                                                                                                                                                                                      | ervicing and<br>o chemicals                                     | maintaining a pa<br>including engine                                                 |