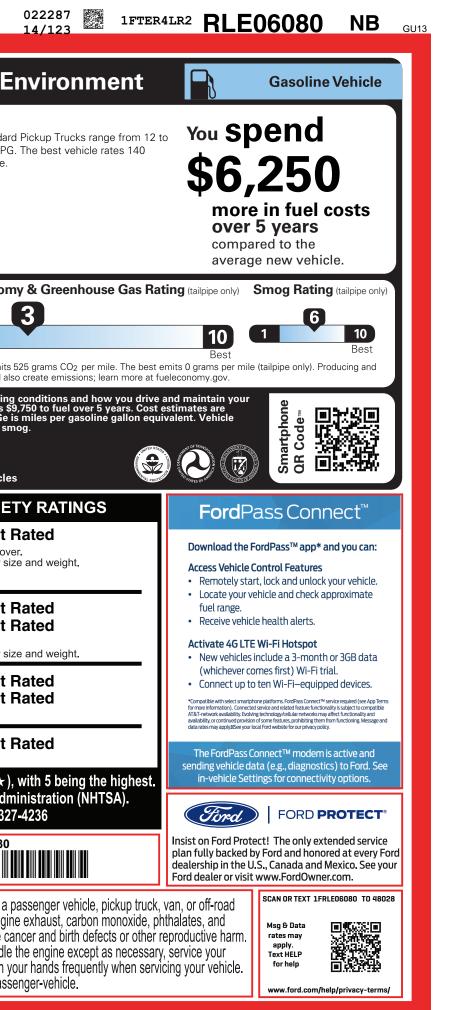

MIC-003806 TX

9-NORMAL, NB, 003806, RC011 8520

320240308 1356 BLEND

6 CERTCERTCERT TRD RAMPBUMPCAMPBOOKEXFLROTA

|                                                                                                                                                                                                                                         | VEHICLE DESCRIPTION<br>RANGER RAPTOR<br>2024 SUPERCREW 4X4 RAPTOR EXTERIOR                                                                                                                                           |                                                                                                                                              |                                                                                                             | E06080                                                                                                                                             | EPA<br>DOT Fuel Economy and E                                                                                                                                                                                                                                                                                                                                                                                                                                                                                                                                                                                                                                                                                                                                                                                                                                                                                                                                                                                                                                                                                                                                                                                                                                                                                                                                                                                                                                                                                                                                                                                                                                                                                                                                                                                                                                                                                                                                                                                                                                                                                                  |                                                                       |                                             |
|-----------------------------------------------------------------------------------------------------------------------------------------------------------------------------------------------------------------------------------------|----------------------------------------------------------------------------------------------------------------------------------------------------------------------------------------------------------------------|----------------------------------------------------------------------------------------------------------------------------------------------|-------------------------------------------------------------------------------------------------------------|----------------------------------------------------------------------------------------------------------------------------------------------------|--------------------------------------------------------------------------------------------------------------------------------------------------------------------------------------------------------------------------------------------------------------------------------------------------------------------------------------------------------------------------------------------------------------------------------------------------------------------------------------------------------------------------------------------------------------------------------------------------------------------------------------------------------------------------------------------------------------------------------------------------------------------------------------------------------------------------------------------------------------------------------------------------------------------------------------------------------------------------------------------------------------------------------------------------------------------------------------------------------------------------------------------------------------------------------------------------------------------------------------------------------------------------------------------------------------------------------------------------------------------------------------------------------------------------------------------------------------------------------------------------------------------------------------------------------------------------------------------------------------------------------------------------------------------------------------------------------------------------------------------------------------------------------------------------------------------------------------------------------------------------------------------------------------------------------------------------------------------------------------------------------------------------------------------------------------------------------------------------------------------------------|-----------------------------------------------------------------------|---------------------------------------------|
| FORD <b>PERFORMANCE</b>                                                                                                                                                                                                                 | 2024 SUPERCREW 4X4 RAPTOR<br>128" WHEELBASE<br>3.0L ECOBOOST ENGINE<br>10-SPEED AUTO TRANSMISSION                                                                                                                    |                                                                                                                                              | ERIOR<br>DXFORD WHITE<br>ERIOR<br>EBONY LEATHER-TRIM \$                                                     | SEATS                                                                                                                                              |                                                                                                                                                                                                                                                                                                                                                                                                                                                                                                                                                                                                                                                                                                                                                                                                                                                                                                                                                                                                                                                                                                                                                                                                                                                                                                                                                                                                                                                                                                                                                                                                                                                                                                                                                                                                                                                                                                                                                                                                                                                                                                                                | MPG                                                                   | Standarc<br>73 MPG<br>MPGe.                 |
| STANDARD EQUIPMENT INCLUDED AT NO EXTRA CHARGE                                                                                                                                                                                          |                                                                                                                                                                                                                      |                                                                                                                                              |                                                                                                             |                                                                                                                                                    |                                                                                                                                                                                                                                                                                                                                                                                                                                                                                                                                                                                                                                                                                                                                                                                                                                                                                                                                                                                                                                                                                                                                                                                                                                                                                                                                                                                                                                                                                                                                                                                                                                                                                                                                                                                                                                                                                                                                                                                                                                                                                                                                | 16                                                                    | 18                                          |
| • DAYTIME RUNNING LIGHTS<br>• EASY FUEL® CAPLESS FILLER<br>• FOG LAMPS<br>• FULL SIZE SPARE TIRE/WHEEL<br>• FULLY BOXED STEEL FRAME<br>• HEADLAMPS - AUTO HIGH BEAM                                                                     | INTERIOR<br>• 1-TOUCH UP/DOWN DRIVER WIN<br>• 12" CENTER TOUCHSCREEN<br>• AMBIENT LIGHTING<br>• DIGITAL INSTRUMENT CLUSTER<br>• DUAL ILLUM VANITY MIRRORS<br>• DUAL ZONE AUTO CLIMATE CTL<br>• HEATED STEERING WHEEL | FUNCTIONAL<br>• BLIS W/CROSS TRA<br>• BRAKES - ANTI-LOC<br>• FOX LIVE VALVE SHO<br>• INTELLIGENT ACCES<br>BUTTON START<br>• LANE KEEPING SYS | FFIC ALERT • AIRBAU<br>SK SYSTEM • BELT-N<br>OCKS • CTR HI<br>SS W/PUSH • LATCH<br>• PASSIN<br>TEM • TIRE P | / <b>SECURITY</b><br>GS - SAFETY CANOPY®<br>MINDER CHIME<br>GH MOUNT STOP LAMP<br>CHILD SAFETY SYSTEM<br>/E ANTI-THEFT SYSTEM<br>RESSURE MONIT SYS |                                                                                                                                                                                                                                                                                                                                                                                                                                                                                                                                                                                                                                                                                                                                                                                                                                                                                                                                                                                                                                                                                                                                                                                                                                                                                                                                                                                                                                                                                                                                                                                                                                                                                                                                                                                                                                                                                                                                                                                                                                                                                                                                | wy city<br>per 100 miles                                              | highway<br>Iel Econom                       |
| <ul> <li>MIRRORS - PWR / SIGNAL IND</li> <li>POWER SLIDING REAR WINDOW</li> <li>PROJECTOR HEADLAMPS LED</li> <li>REMOTE TAILGATE LOCK</li> <li>TAILLAMPS-LED</li> <li>WATTS LINK REAR SUSPENSION</li> <li>WHEEL LIP MOLDINGS</li> </ul> | STEM • 5YR/60                                                                                                                                                                                                        | NTY<br>9,000 BUMPER / BUMPER<br>9,000 POWERTRAIN<br>9,000 ROADSIDE ASSIST                                                                    | Annual fuel C<br>\$3,2                                                                                      |                                                                                                                                                    | 1<br>s vehicle emits 5<br>tributing fuel als                                                                                                                                                                                                                                                                                                                                                                                                                                                                                                                                                                                                                                                                                                                                                                                                                                                                                                                                                                                                                                                                                                                                                                                                                                                                                                                                                                                                                                                                                                                                                                                                                                                                                                                                                                                                                                                                                                                                                                                                                                                                                   |                                                                       |                                             |
|                                                                                                                                                                                                                                         |                                                                                                                                                                                                                      |                                                                                                                                              |                                                                                                             |                                                                                                                                                    | Actual results will vary for<br>vehicle. The average new v<br>based on 15,000 miles per<br>emissions are a significant                                                                                                                                                                                                                                                                                                                                                                                                                                                                                                                                                                                                                                                                                                                                                                                                                                                                                                                                                                                                                                                                                                                                                                                                                                                                                                                                                                                                                                                                                                                                                                                                                                                                                                                                                                                                                                                                                                                                                                                                         | many reasons, incl<br>rehicle gets 28 MPC<br>year at \$3.60 per g     | and costs \$9<br>allon. MPGe is             |
| INCLUDED ON THIS VEHICLE(MSRP)(MSRP)EQUIPMENT GROUP 800APRICE INFORMATION•RAPTOR SERIESBASE PRICE•RAPTOR SERIES\$55,470.00•OPTIONAL FOURDMENT (OTHER2,835.00                                                                            |                                                                                                                                                                                                                      |                                                                                                                                              |                                                                                                             |                                                                                                                                                    | fueleconomy.gov                                                                                                                                                                                                                                                                                                                                                                                                                                                                                                                                                                                                                                                                                                                                                                                                                                                                                                                                                                                                                                                                                                                                                                                                                                                                                                                                                                                                                                                                                                                                                                                                                                                                                                                                                                                                                                                                                                                                                                                                                                                                                                                |                                                                       |                                             |
| OPTIONAL EQUIPMENT/OTHER<br>.LT285/70R17 A/T TIRE<br>FLR LINERS ALL WTHR+CRPT MATS<br>FRONT LICENSE PLATE BRACKET                                                                                                                       | NO CHARGE                                                                                                                                                                                                            |                                                                                                                                              | TOTAL VEHICLE & OPTION<br>DESTINATION & DELIVERY                                                            | ,                                                                                                                                                  |                                                                                                                                                                                                                                                                                                                                                                                                                                                                                                                                                                                                                                                                                                                                                                                                                                                                                                                                                                                                                                                                                                                                                                                                                                                                                                                                                                                                                                                                                                                                                                                                                                                                                                                                                                                                                                                                                                                                                                                                                                                                                                                                | MENT 5-STA                                                            |                                             |
| RAPTOR GRAPHIC<br>SECURICODE KEYLESS KEYPAD<br>17"GRAY PTD BEADLOCK CPBL WHL<br>BEDLINER-TOUGHBED SPRAY-IN                                                                                                                              | 750.00<br>95.00<br>1,495.00<br>495.00                                                                                                                                                                                |                                                                                                                                              |                                                                                                             |                                                                                                                                                    | Overall Vehicle<br>Based on the combined in<br>Should ONLY be compar                                                                                                                                                                                                                                                                                                                                                                                                                                                                                                                                                                                                                                                                                                                                                                                                                                                                                                                                                                                                                                                                                                                                                                                                                                                                                                                                                                                                                                                                                                                                                                                                                                                                                                                                                                                                                                                                                                                                                                                                                                                           | ratings of frontal, sig                                               | Not F<br>de and rollove<br>s of similar siz |
|                                                                                                                                                                                                                                         |                                                                                                                                                                                                                      |                                                                                                                                              |                                                                                                             |                                                                                                                                                    |                                                                                                                                                                                                                                                                                                                                                                                                                                                                                                                                                                                                                                                                                                                                                                                                                                                                                                                                                                                                                                                                                                                                                                                                                                                                                                                                                                                                                                                                                                                                                                                                                                                                                                                                                                                                                                                                                                                                                                                                                                                                                                                                | Priver<br>Passenger<br>ry in a frontal impac<br>red to other vehicles | Not F<br>Not F<br>s of similar siz          |
|                                                                                                                                                                                                                                         |                                                                                                                                                                                                                      |                                                                                                                                              |                                                                                                             |                                                                                                                                                    |                                                                                                                                                                                                                                                                                                                                                                                                                                                                                                                                                                                                                                                                                                                                                                                                                                                                                                                                                                                                                                                                                                                                                                                                                                                                                                                                                                                                                                                                                                                                                                                                                                                                                                                                                                                                                                                                                                                                                                                                                                                                                                                                | ront seat<br>Rear seat<br>ry in a side impact.                        | Not F<br>Not F                              |
|                                                                                                                                                                                                                                         |                                                                                                                                                                                                                      |                                                                                                                                              |                                                                                                             |                                                                                                                                                    | <b>Rollover</b><br>Based on the risk of rollo                                                                                                                                                                                                                                                                                                                                                                                                                                                                                                                                                                                                                                                                                                                                                                                                                                                                                                                                                                                                                                                                                                                                                                                                                                                                                                                                                                                                                                                                                                                                                                                                                                                                                                                                                                                                                                                                                                                                                                                                                                                                                  | war in a aingle webi                                                  | Not F                                       |
|                                                                                                                                                                                                                                         |                                                                                                                                                                                                                      |                                                                                                                                              |                                                                                                             |                                                                                                                                                    | Star ratings range fror<br>Source: National I                                                                                                                                                                                                                                                                                                                                                                                                                                                                                                                                                                                                                                                                                                                                                                                                                                                                                                                                                                                                                                                                                                                                                                                                                                                                                                                                                                                                                                                                                                                                                                                                                                                                                                                                                                                                                                                                                                                                                                                                                                                                                  | m 1 to 5 stars ( <del>★</del>                                         | <del>c ★ ★ ★ ★</del> ),<br>Safety Adm       |
|                                                                                                                                                                                                                                         | RAMP ONE<br>RH80                                                                                                                                                                                                     |                                                                                                                                              | TOTAL MSRP                                                                                                  |                                                                                                                                                    |                                                                                                                                                                                                                                                                                                                                                                                                                                                                                                                                                                                                                                                                                                                                                                                                                                                                                                                                                                                                                                                                                                                                                                                                                                                                                                                                                                                                                                                                                                                                                                                                                                                                                                                                                                                                                                                                                                                                                                                                                                                                                                                                | 1FTER4LR2                                                             |                                             |
|                                                                                                                                                                                                                                         | RAMP TWO                                                                                                                                                                                                             | RAIL<br>-F719 O/T 1                                                                                                                          | (Ford) vehicle you'l                                                                                        | decide to lease or finance your<br>I find the choices that are right<br>our dealer for details or visit<br>m/finance.                              | WARNING: Operative vehicle can expose lead, which are known to the second secon | you to chemicals in                                                   | ncluding engin                              |
|                                                                                                                                                                                                                                         | This label is affixed pursuant to the F<br>Information Disclosure Act. Gasolin<br>State and Local taxes are not include<br>options or accessories are not inclu                                                      | e, License, and Title Fees,<br>ed. Dealer installed                                                                                          | SPECIA<br>RC011 N RB 2X 425                                                                                 | L ORDER<br>003806 03 01 24                                                                                                                         | To minimize exposure, aver<br>vehicle in a well-ventilated<br>For more information go to                                                                                                                                                                                                                                                                                                                                                                                                                                                                                                                                                                                                                                                                                                                                                                                                                                                                                                                                                                                                                                                                                                                                                                                                                                                                                                                                                                                                                                                                                                                                                                                                                                                                                                                                                                                                                                                                                                                                                                                                                                       | bid breathing exhaus                                                  | st, do not idle<br>ves or wash vo           |