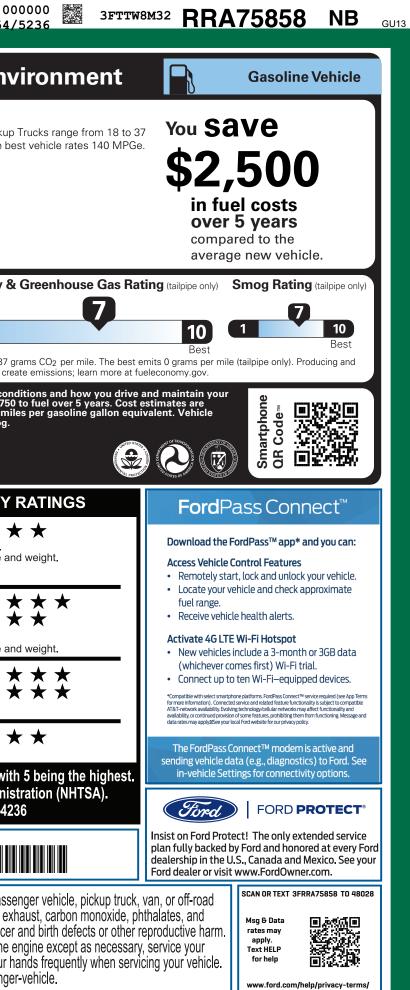

| HRM-006302 <sub>TX</sub> | 9-NORMAL, NB, 006302, RD221 <b>12</b>                                                                                                     | 581                                                           | CERT CERT CER                                                                                                                                                                                                                            | T TRD RAMP BUMP C                                                                                                                                                                                                                               | CAMP BOOK EXFL ROTA 2554/                                                                                                                                                                                                                                                                                                                                                                      |
|--------------------------|-------------------------------------------------------------------------------------------------------------------------------------------|---------------------------------------------------------------|------------------------------------------------------------------------------------------------------------------------------------------------------------------------------------------------------------------------------------------|-------------------------------------------------------------------------------------------------------------------------------------------------------------------------------------------------------------------------------------------------|------------------------------------------------------------------------------------------------------------------------------------------------------------------------------------------------------------------------------------------------------------------------------------------------------------------------------------------------------------------------------------------------|
|                          | <section-header><section-header></section-header></section-header>                                                                        | A:<br>INTE                                                    | ERIOR<br>ZURE GRAY METALLIC TC<br>RIOR<br>ESERT BROWN TRIM<br>SAFETY/SECU<br>A, 8 SPKR<br>VN HOOKS<br>ASSIST<br>ECT<br>S W/PUSH<br>IST W/AEB<br>SORS<br>SORS<br>NTRY<br>TEM<br>HI<br>SYR/36,000 PA<br>AVIGATION<br>G PAD<br>SYR/60,000 F | RUISE CONTROL<br>AFETY CANOPY®<br>R CHIME<br>NG SYSTEM<br>O SAFETY SYSTEM<br>ALARM<br>(® ANTI-THEFT SYS<br>JRE MONIT SYS<br>UMPER / BUMPER<br>OWERTRAIN<br>OADSIDE ASSIST<br>HYBRID UNIQUE<br>TS IF EQUIPPED<br>(MSRP)<br>\$34,855.00<br>975.00 | Final Economy   Fuel Economy   Fuel Economy   MPG Small Pickup   MPG MPG   MPG MPG |
|                          | RAMP ONE<br>RA34<br>RAMP TWO                                                                                                              |                                                               | Whether you decide                                                                                                                                                                                                                       | <b>37,425.00</b><br>to lease or finance your<br>he choices that are right<br>aler for details or visit                                                                                                                                          | 3FTTW8M32RRA75858                                                                                                                                                                                                                                                                                                                                                                              |
|                          | This label is affixed pursuant to<br>Information Disclosure Act. Ga<br>State and Local taxes are not in<br>options or accessories are not | soline, License, and Title Fees,<br>Icluded. Dealer installed | SPECIAL OI<br>RD221 N RB 2X 425 0063                                                                                                                                                                                                     |                                                                                                                                                                                                                                                 | lead, which are known to the State of California to cause cancer<br>To minimize exposure, avoid breathing exhaust, do not idle the even<br>vehicle in a well-ventilated area and wear gloves or wash your has<br>For more information go to www.P65Warnings.ca.gov/passenger                                                                                                                   |