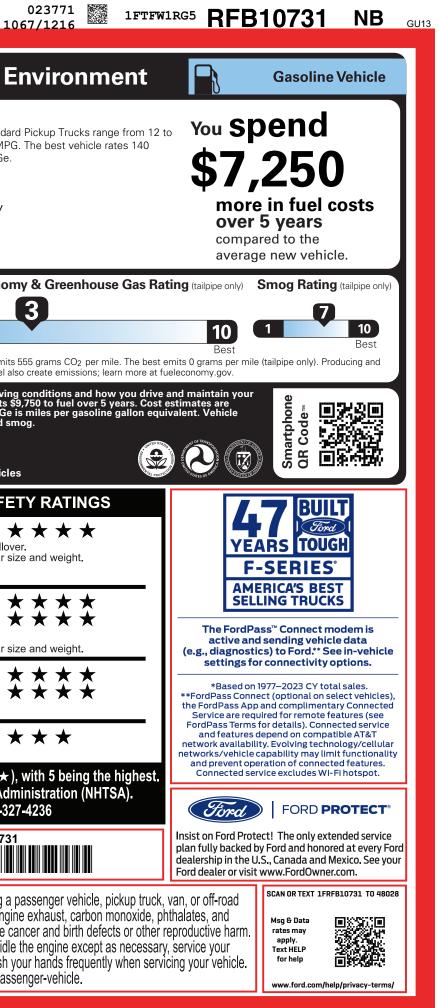

W 9-NORMAL, NB, 003436, RE201 14079 220240530 1630 CERT CERT CERT TRD RAMP BUMP CAMP BOOK EXFL ROTA

| FORD PERFORMANCE FORD PERFORMANCE                                                                                                                                                                              | NCE 145" WHEELBASE 0<br>3.5L ECOBOOST HIGH OUTPUT INTI                                                                                                                                                                                                                                                                                                                                                                                                                                                                                                                                                                                                                                                                                                                                                                                                                                                                                                                                                                                                                                                                                                                                                                                                                                                                                                                                                                                                                                                                                                                                                                                                                                                                                                                                                                                                                                                                                                                                                                                                                                                                                                                                                                                                                                                                                                                                                                                                                                                                       |                                                       |                                                                                                                                                             | RF B10731<br>TERIOR<br>CARBONIZED GRAY METALLIC<br>ERIOR<br>BLACK LEATHER BUCKET SEATS                                               |                                                                                                                               | EPA<br>DOT       Fuel Economy         Fuel Economy       MPG         MPGe.       Standard                                                                                                                                                                  |
|----------------------------------------------------------------------------------------------------------------------------------------------------------------------------------------------------------------|------------------------------------------------------------------------------------------------------------------------------------------------------------------------------------------------------------------------------------------------------------------------------------------------------------------------------------------------------------------------------------------------------------------------------------------------------------------------------------------------------------------------------------------------------------------------------------------------------------------------------------------------------------------------------------------------------------------------------------------------------------------------------------------------------------------------------------------------------------------------------------------------------------------------------------------------------------------------------------------------------------------------------------------------------------------------------------------------------------------------------------------------------------------------------------------------------------------------------------------------------------------------------------------------------------------------------------------------------------------------------------------------------------------------------------------------------------------------------------------------------------------------------------------------------------------------------------------------------------------------------------------------------------------------------------------------------------------------------------------------------------------------------------------------------------------------------------------------------------------------------------------------------------------------------------------------------------------------------------------------------------------------------------------------------------------------------------------------------------------------------------------------------------------------------------------------------------------------------------------------------------------------------------------------------------------------------------------------------------------------------------------------------------------------------------------------------------------------------------------------------------------------------|-------------------------------------------------------|-------------------------------------------------------------------------------------------------------------------------------------------------------------|--------------------------------------------------------------------------------------------------------------------------------------|-------------------------------------------------------------------------------------------------------------------------------|------------------------------------------------------------------------------------------------------------------------------------------------------------------------------------------------------------------------------------------------------------|
| BUMPER - RAPTOR-UNIQUE         • 2ND ROW                                                                                                                                                                       | UCTIVITY SCREEN<br>HEATED SEATS                                                                                                                                                                                                                                                                                                                                                                                                                                                                                                                                                                                                                                                                                                                                                                                                                                                                                                                                                                                                                                                                                                                                                                                                                                                                                                                                                                                                                                                                                                                                                                                                                                                                                                                                                                                                                                                                                                                                                                                                                                                                                                                                                                                                                                                                                                                                                                                                                                                                                              | FUNCTIONAL<br>• 360-DEGREE CAME<br>• B&O UNLEASHED, 1 | RA • A                                                                                                                                                      | <u>SAFETY/SECURITY</u><br>• ADVANCETRAC™ WITH RSC®<br>• AIRBAGS - FRONT SEAT                                                         |                                                                                                                               | combined city/hwy city highway                                                                                                                                                                                                                             |
| FRONT PERFORMANCE• A/C W/DL• DUAL EXHAUST SYSTEM W/DUAL<br>TAILPIPES• ADAPTIVE<br>• COMPASE• FUEL TANK - 36.0 GALLON• HEAD-UP<br>• HEADLAMPS - AUTO HIGH BEAM                                                  | L CLIMATE CONTROL<br>CRUISE CONTROL<br>UISPLAY<br>WRAPPED STR WHL<br>• BED UTILITY PKG<br>• FORDPASS™ COL<br>• |                                                       | NECT 5GWI-FI · A<br>TICS MODEM · F<br>OCKS · S<br>G · S                                                                                                     | MOUNTED SIDE IMPACT<br>• AIRBAGS - SAFETY CANOPY®<br>• PERIMETER ALARM<br>• SECURICODE KEYLESS KEYPAD<br>• SOS POST-CRASH ALERT SYS™ |                                                                                                                               | 6.2 gallons per 100 miles Annual fuel COST Fuel Economy                                                                                                                                                                                                    |
| HEADLAMPS - AUTOLAMP     (ON/OFF)     LED PROJECTOR W/ DYNAMIC     BENDING HEADLAMPS     LED SIDE-MIRROR SPOTLIGHTS     RIGID® LED FOG LAMP     STEERING     RUNNING BOARDS - CAST ALUM     WHEEL W            | SYNC®4 W/EVR & 12" SCREEN     TERRAIN MANAGEMENT SYSTEM                                                                                                                                                                                                                                                                                                                                                                                                                                                                                                                                                                                                                                                                                                                                                                                                                                                                                                                                                                                                                                                                                                                                                                                                                                                                                                                                                                                                                                                                                                                                                                                                                                                                                                                                                                                                                                                                                                                                                                                                                                                                                                                                                                                                                                                                                                                                                                                                                                                                      |                                                       | STOLEN VEH SVCS: 1 YR PLAN     TIRE PRESSURE MONIT SYS     WARRANTY     3YR/36,000 BUMPER / BUMPER     5YR/60,000 POWERTRAIN     5YR/60,000 ROADSIDE ASSIST | \$3,400 This vehicle emits 5 distributing fuel also                                                                                  |                                                                                                                               |                                                                                                                                                                                                                                                            |
| WHEEL LIP MOLDINGS     TRAIL CONTROL                                                                                                                                                                           |                                                                                                                                                                                                                                                                                                                                                                                                                                                                                                                                                                                                                                                                                                                                                                                                                                                                                                                                                                                                                                                                                                                                                                                                                                                                                                                                                                                                                                                                                                                                                                                                                                                                                                                                                                                                                                                                                                                                                                                                                                                                                                                                                                                                                                                                                                                                                                                                                                                                                                                              |                                                       |                                                                                                                                                             |                                                                                                                                      |                                                                                                                               | Actual results will vary for many reasons, including driving<br>vehicle. The average new vehicle gets 28 MPG and costs \$9,<br>based on 15,000 miles per year at \$3.60 per gallon. MPGe is<br>emissions are a significant cause of climate change and smo |
| INCLUDED ON THIS VEHICLE(MSRP)(MSRP)EQUIPMENT GROUP 801APRICE INFORMATION•RAPTOR SERIESBASE PRICE\$78,330.00TOTAL OPTIONS/OTHER2,090.00                                                                        |                                                                                                                                                                                                                                                                                                                                                                                                                                                                                                                                                                                                                                                                                                                                                                                                                                                                                                                                                                                                                                                                                                                                                                                                                                                                                                                                                                                                                                                                                                                                                                                                                                                                                                                                                                                                                                                                                                                                                                                                                                                                                                                                                                                                                                                                                                                                                                                                                                                                                                                              |                                                       |                                                                                                                                                             |                                                                                                                                      |                                                                                                                               | emissions are a significant cause of climate change and smo<br>fueleconomy.gov<br>Calculate personalized estimates and compare vehicles                                                                                                                    |
| OPTIONAL EQUIPMENT/OTHER.17" CAST ALUMINUM WHEELS.LT315/70R17 BSW ALL-TERRAINTOTAL VEHICLE & OPTIONS/OTHER80,420.00DESTINATION & DELIVERY1,995.00                                                              |                                                                                                                                                                                                                                                                                                                                                                                                                                                                                                                                                                                                                                                                                                                                                                                                                                                                                                                                                                                                                                                                                                                                                                                                                                                                                                                                                                                                                                                                                                                                                                                                                                                                                                                                                                                                                                                                                                                                                                                                                                                                                                                                                                                                                                                                                                                                                                                                                                                                                                                              |                                                       |                                                                                                                                                             |                                                                                                                                      |                                                                                                                               | GOVERNMENT 5-STAR SAFET                                                                                                                                                                                                                                    |
| 4.10 ELECTRONIC LOCK RR AXLE NO CHARGE<br>7350# GVWR PACKAGE<br>FRONT LICENSE PLATE BRACKET NO CHARGE<br>50 STATE EMISSIONS NO CHARGE<br>TWIN PANEL MOONROOF 1,495.00<br>BEDLINER-TOUGHBED SPRAYIN*ACCY 595.00 |                                                                                                                                                                                                                                                                                                                                                                                                                                                                                                                                                                                                                                                                                                                                                                                                                                                                                                                                                                                                                                                                                                                                                                                                                                                                                                                                                                                                                                                                                                                                                                                                                                                                                                                                                                                                                                                                                                                                                                                                                                                                                                                                                                                                                                                                                                                                                                                                                                                                                                                              |                                                       |                                                                                                                                                             |                                                                                                                                      |                                                                                                                               | Overall Vehicle Score ★★<br>Based on the combined ratings of frontal, side and rollover<br>Should ONLY be compared to other vehicles of similar size                                                                                                       |
|                                                                                                                                                                                                                |                                                                                                                                                                                                                                                                                                                                                                                                                                                                                                                                                                                                                                                                                                                                                                                                                                                                                                                                                                                                                                                                                                                                                                                                                                                                                                                                                                                                                                                                                                                                                                                                                                                                                                                                                                                                                                                                                                                                                                                                                                                                                                                                                                                                                                                                                                                                                                                                                                                                                                                              |                                                       |                                                                                                                                                             |                                                                                                                                      |                                                                                                                               | Frontal<br>CrashDriver<br>Passenger* *Based on the risk of injury in a frontal impact.<br>Should ONLY be compared to other vehicles of similar size                                                                                                        |
|                                                                                                                                                                                                                |                                                                                                                                                                                                                                                                                                                                                                                                                                                                                                                                                                                                                                                                                                                                                                                                                                                                                                                                                                                                                                                                                                                                                                                                                                                                                                                                                                                                                                                                                                                                                                                                                                                                                                                                                                                                                                                                                                                                                                                                                                                                                                                                                                                                                                                                                                                                                                                                                                                                                                                              |                                                       |                                                                                                                                                             |                                                                                                                                      |                                                                                                                               | SideFront seatCrashRear seatBased on the risk of injury in a side impact.                                                                                                                                                                                  |
|                                                                                                                                                                                                                |                                                                                                                                                                                                                                                                                                                                                                                                                                                                                                                                                                                                                                                                                                                                                                                                                                                                                                                                                                                                                                                                                                                                                                                                                                                                                                                                                                                                                                                                                                                                                                                                                                                                                                                                                                                                                                                                                                                                                                                                                                                                                                                                                                                                                                                                                                                                                                                                                                                                                                                              |                                                       |                                                                                                                                                             |                                                                                                                                      | Rollover $\bigstar$ Based on the risk of rollover in a single-vehicle crash.                                                  |                                                                                                                                                                                                                                                            |
|                                                                                                                                                                                                                |                                                                                                                                                                                                                                                                                                                                                                                                                                                                                                                                                                                                                                                                                                                                                                                                                                                                                                                                                                                                                                                                                                                                                                                                                                                                                                                                                                                                                                                                                                                                                                                                                                                                                                                                                                                                                                                                                                                                                                                                                                                                                                                                                                                                                                                                                                                                                                                                                                                                                                                              |                                                       |                                                                                                                                                             |                                                                                                                                      | Star ratings range from 1 to 5 stars (★★★★),<br>Source: National Highway Traffic Safety Admi<br>www.safercar.gov or 1-888-327 |                                                                                                                                                                                                                                                            |
|                                                                                                                                                                                                                | RAMP ONE                                                                                                                                                                                                                                                                                                                                                                                                                                                                                                                                                                                                                                                                                                                                                                                                                                                                                                                                                                                                                                                                                                                                                                                                                                                                                                                                                                                                                                                                                                                                                                                                                                                                                                                                                                                                                                                                                                                                                                                                                                                                                                                                                                                                                                                                                                                                                                                                                                                                                                                     |                                                       | TOTAL MS                                                                                                                                                    |                                                                                                                                      |                                                                                                                               | 1FTFW1RG5RFB10731                                                                                                                                                                                                                                          |
|                                                                                                                                                                                                                | RAMP TWO                                                                                                                                                                                                                                                                                                                                                                                                                                                                                                                                                                                                                                                                                                                                                                                                                                                                                                                                                                                                                                                                                                                                                                                                                                                                                                                                                                                                                                                                                                                                                                                                                                                                                                                                                                                                                                                                                                                                                                                                                                                                                                                                                                                                                                                                                                                                                                                                                                                                                                                     | RAIL                                                  | ( <i>Sord</i> ) vehicle                                                                                                                                     | ner you decide to lease o<br>e, you'll find the choices                                                                              | that are right                                                                                                                | WARNING: Operating, servicing and maintaining a p                                                                                                                                                                                                          |
|                                                                                                                                                                                                                |                                                                                                                                                                                                                                                                                                                                                                                                                                                                                                                                                                                                                                                                                                                                                                                                                                                                                                                                                                                                                                                                                                                                                                                                                                                                                                                                                                                                                                                                                                                                                                                                                                                                                                                                                                                                                                                                                                                                                                                                                                                                                                                                                                                                                                                                                                                                                                                                                                                                                                                              | 56-D045 O/T 2                                         | Ford Credit <sup>Tor you</sup><br>www.f                                                                                                                     | J. See your dealer for det<br>ford.com/finance.                                                                                      | ails of visit                                                                                                                 | WARNING: Operating, servicing and maintaining a pay<br>vehicle can expose you to chemicals including engine<br>lead, which are known to the State of California to cause car                                                                               |
|                                                                                                                                                                                                                | This label is affixed pursuant to the Federal Automobile<br>Information Disclosure Act. Gasoline, License, and Title Fees,<br>State and Local taxes are not included. Dealer installed<br>options or accessories are not included unless listed above.                                                                                                                                                                                                                                                                                                                                                                                                                                                                                                                                                                                                                                                                                                                                                                                                                                                                                                                                                                                                                                                                                                                                                                                                                                                                                                                                                                                                                                                                                                                                                                                                                                                                                                                                                                                                                                                                                                                                                                                                                                                                                                                                                                                                                                                                       |                                                       |                                                                                                                                                             | RB 2X 440 003436 05 20 24                                                                                                            |                                                                                                                               | To minimize exposure, avoid breathing exhaust, do not idle vehicle in a well-ventilated area and wear gloves or wash yo For more information go to www.P65Warnings.ca.gov/passe                                                                            |
|                                                                                                                                                                                                                |                                                                                                                                                                                                                                                                                                                                                                                                                                                                                                                                                                                                                                                                                                                                                                                                                                                                                                                                                                                                                                                                                                                                                                                                                                                                                                                                                                                                                                                                                                                                                                                                                                                                                                                                                                                                                                                                                                                                                                                                                                                                                                                                                                                                                                                                                                                                                                                                                                                                                                                              |                                                       |                                                                                                                                                             |                                                                                                                                      |                                                                                                                               |                                                                                                                                                                                                                                                            |