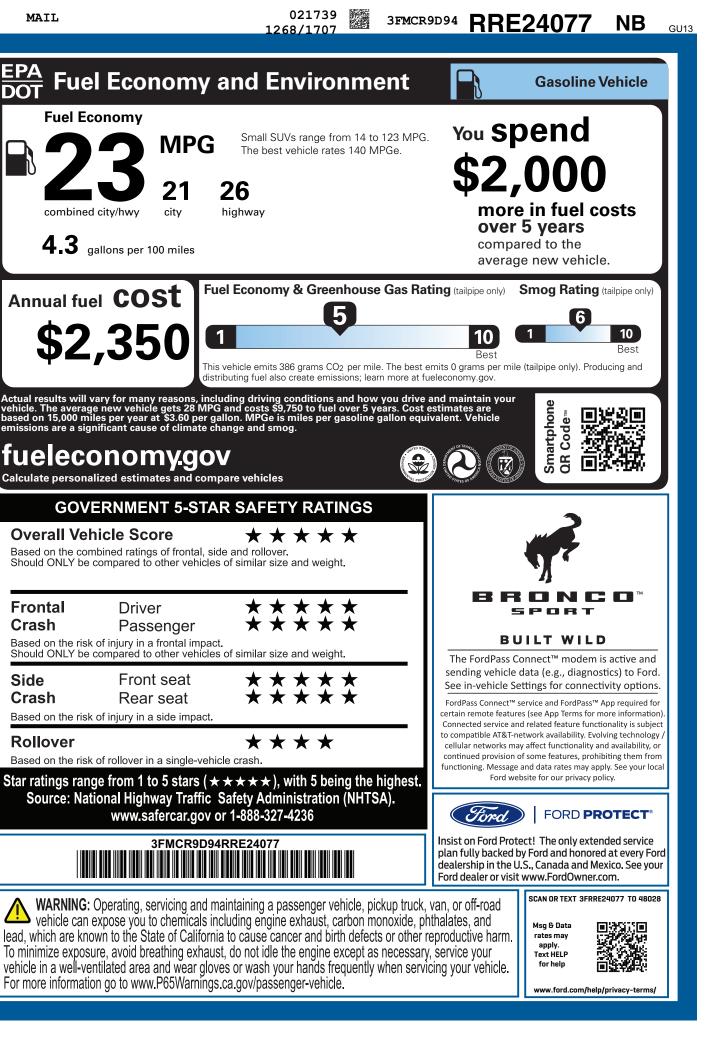

Side

Crash

Rollover

Front seat

Rear seat

Based on the risk of rollover in a single-vehicle crash

Based on the risk of injury in a side impact

more information.