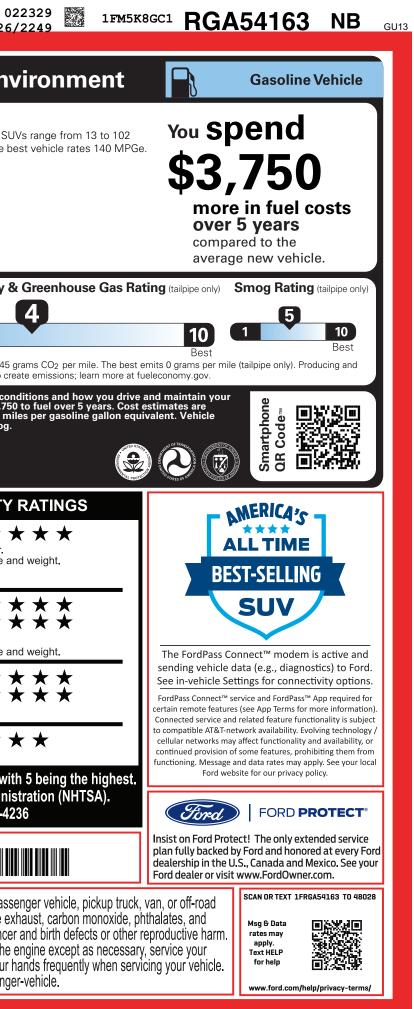

|

05/13/2024

1202403131346